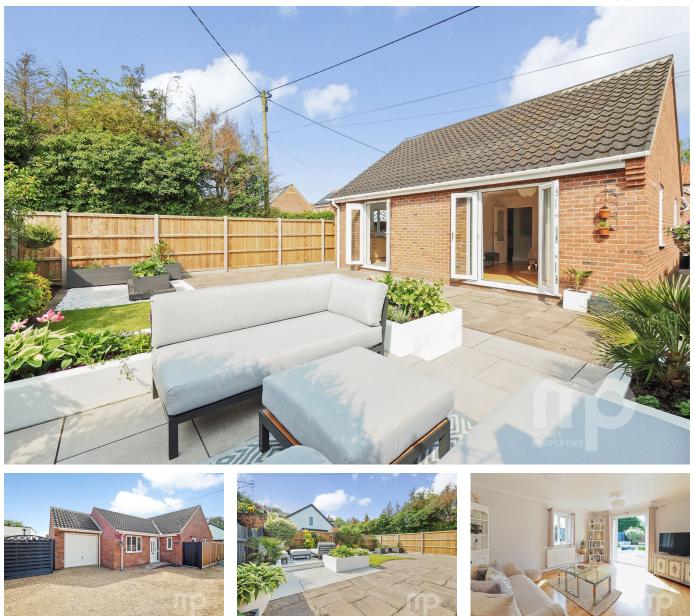

## Homestead, Norwich Road, Besthorpe NR17 2LB

£375,000

🍋 2 🚰 3 🚘 2

Moneyproperties are delighted to Introduce to market this charming detached two bedroom bungalow sits on a spacious plot measuring an impressive 85ft x 35ft. The peaceful setting offers a tranquil escape, with a beautifully landscaped south facing rear garden featuring a decked seating area, perfect for enjoying the outdoors in all seasons. Having been a cherished home for the past six years, this immaculate property exudes warmth and comfort. The property boasts two double bedrooms, with the main bedroom featuring an en suite and a built-in wardrobe for added convenience.

## **Key Features**

- Immaculate detached two bedroom bungalow with garage and off road parking
- Offering approximately 1000 sq ft of living space with possibilities of being able to extend to the rear
- The living room and kitchen offer a generous living space, both granting access to the impressive outside area
- Located just a five-minute drive away from the Market Towns of Wymondham and Attleborough
- Ideal positioning near the main A11 road, commuting to nearby cities such as Norwich and Cambridge is a breeze,

- Spacious plot measuring an impressive 85ft x 35ft.
- Beautifully decorated interior that has been meticulously maintained over the years.
- This seamless indoor-outdoor flow creates the perfect setting for entertaining guests
- Fifteen minute walk from the highly sought after Wymondham College with outstanding Ofsted report
- See our online listing for further details including flood risk, broadband speed and other material information