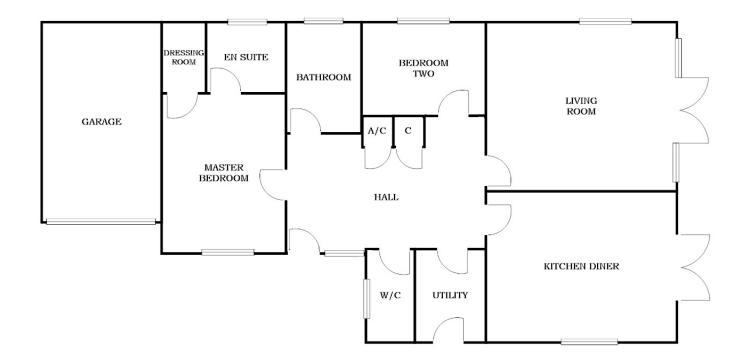

## **Key Features**

- Immaculate detached two bedroom bungalow with garage and off road parking
- Offering approximately 1000 sq ft of living space with possibilities of being able to extend to the rear
- The living room and kitchen offer a generous living space, both granting access to the impressive outside area
- Located just a five-minute drive away from the Market Towns of Wymondham and Attleborough
- Ideal positioning near the main A11 road, commuting to nearby cities such as Norwich and Cambridge is a breeze,