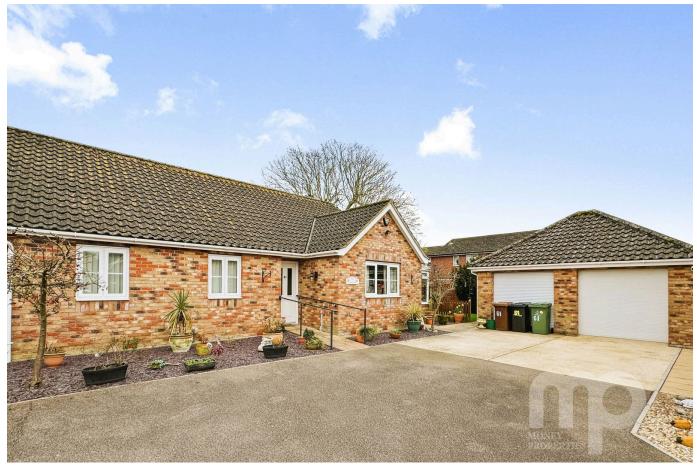

## Edenside Drive, Attleborough, NR17

Offers Over £325.000

Moneyproperties are thrilled to be marketing this generous three-bedroom detached bungalow occupying a generous plot with a spacious rear garden and located within walking distance to the town centre. The accommodation comprises of an entrance hall, 16ft living room leading through to the conservatory, good-sized kitchen/diner, three double bedrooms with an ensuite to bedroom one and a wet room. The property benefits from being located down a quiet cul de sac with a single garage, off-road parking, and a spacious rear garden that wraps around the property. The property comes to market with no forward chain!!

- Located down a quiet cul de sac within walking distance to the town centre
- 16ft living room leading to the spacious conservatory
- Three double bedrooms with an ensuite to bedroom one
- 70ft enclosed rear garden
- EPC rating C, Council tax band C, Freehold