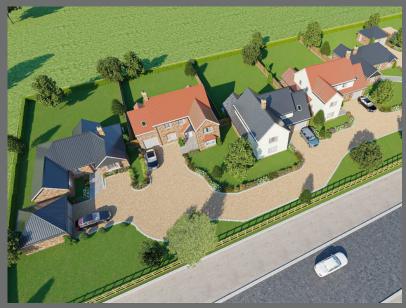

Hale Road, Ashill

- Executive style detached new build family home
- Five well-proportioned bedrooms with an ensuite to bedroom one and two
- Purpose built development of just 5 dwellings built by a reputable local builder
- Set in the beautiful Norfolk countryside
- Underfloor heating downstairs, radiators upstairs with air source heat pump & solar panels
- Stylish open plan kitchen/diner leading to separate family room
- Spacious dual aspect living room with wood burning stove
- Finished to a high specification throughout
- Garage with off-road parking
- Generous rear garden with field views to the rear

01953 423006

Moneyproperties are thrilled to present the opportunity to purchase this brand new five-bedroom executive style home set in the beautiful Norfolk countryside in Ashill. The property is on a purpose-built development of just 5 detached properties that are being built by a reputable local builder. This fantastic house comprises of a spacious living room with wood burning stove, stylish open plan kitchen/diner leading to a separate family room, utility room, downstairs wc and study. To the upstairs comes five well-proportioned bedrooms with an ensuite to bedroom one and two along with a stylish family bathroom. Outside the property benefits from a garage, off-road parking, and a generous rear garden with unrivalled field views.