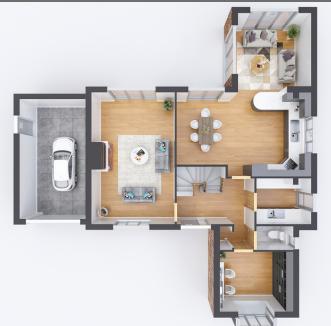

moneyproperties.co.uk

Exchange Street, Attleborough, NR17 2AB

oorplan and Room Measuremen

GROUND FLOOR

1ST FLOOR

## ALL MEASUREMENTS ARE APPROXIMATE AND TAKEN FROM ARCHITECT DRAWINGS

- LIVING ROOM 6.6M X 4.11M (21'8" X 13'6")
- KITCHEN/DINER 6.76M X 3.91M (22'2" X 12'10")
- FAMILY ROOM/SITTING ROOM 3.51M X 3.56M (11'6" X 11'8")
- UTILITY ROOM 2.62M X 2.29M (8'7" X 7'6")
- STUDY 3.56M X 2.79M (11'8" X 9'2")
- BEDROOM ONE 4.37M X 3.56M (14'4" X 11'8")
- ENSUITE 2.74M X 1.37M (9'0" X 4'6")
- BEDROOM TWO 4.44M X 3.58M (14'7" X 11'9")
- ENSUITE 2.59M X 2.13M (8'6" X 7'0")
- BEDROOM THREE 5.97M X 3.2M (19'7" X 10'6")
- BEDROOM FOUR 4.11M X 3.48M (13'6" X 11'5")
- BEDROOM FIVE 2.95M X 2.03M (9'8" X 6'8")
- BATHROOM 2.79M X 2.59M (9'2" X 8'6")
- GARAGE 5.97M X 3.25M (19'7" X 10'8")