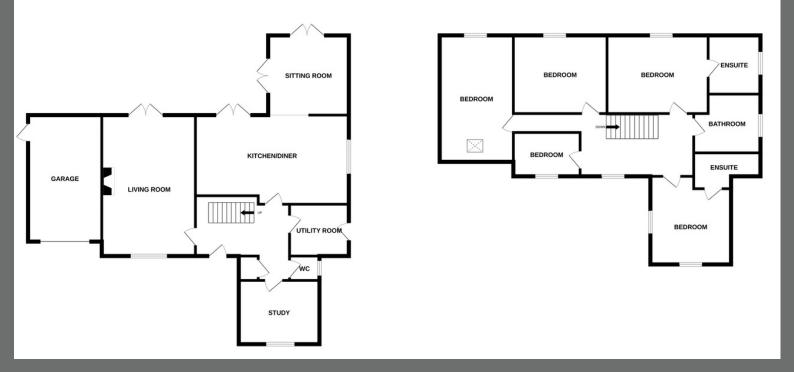

moneyproperties.co.uk

Exchange Street, Attleborough, NR17 2AB

oorplan and Room Measuremen

GROUND FLOOR

1ST FLOOR

## ALL MEASUREMENTS ARE APPROXIMATE AND TAKEN FROM ARCHITECT DRAWINGS

- LIVING ROOM 6.6M X 4.11M (21'8" X 13'6")
- KITCHEN/DINER 6.76M X 3.91M (22'2" X 12'10")
- FAMILY ROOM/SITTING ROOM 3.51M X 3.56M (11'6" X 11'8")
- UTILITY ROOM 2.62M X 2.29M (8'7" X 7'6")
- STUDY 3.56M X 2.79M (11'8" X 9'2")
- BEDROOM ONE 4.37M X 3.56M (14'4" X 11'8")
- ENSUITE 2.74M X 1.37M (9'0" X 4'6")
- BEDROOM TWO 4.44M X 3.58M (14'7" X 11'9")
- ENSUITE 2.59M X 2.13M (8'6" X 7'0")
- BEDROOM THREE 5.97M X 3.2M (19'7" X 10'6")
- BEDROOM FOUR 4.11M X 3.48M (13'6" X 11'5")
- BEDROOM FIVE 2.95M X 2.03M (9'8" X 6'8")
- BATHROOM 2.79M X 2.59M (9'2" X 8'6")
- GARAGE 5.97M X 3.25M (19'7" X 10'8")