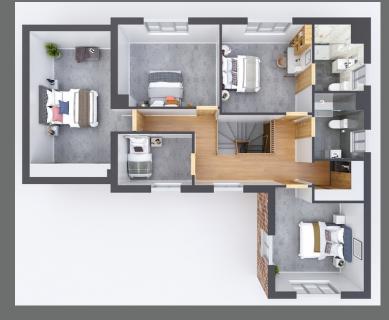

moneyproperties.co.uk

Exchange Street, Attleborough, NR17 2AB

oorplan and Room Measuremen

GROUND FLOOR

1ST FLOOR

## ALL MEASUREMENTS ARE APPROXIMATE AND TAKEN FROM ARCHITECT DRAWINGS

- LIVING ROOM 6.6M X 4.11M (21'8" X 13'6")
- KITCHEN/DINER 6.76M X 3.91M (22'2" X 12'10")
- FAMILY ROOM/SITTING ROOM 3.51M X 3.56M (11'6" X 11'8")
- UTILITY ROOM 2.62M X 2.29M (8'7" X 7'6")
- STUDY 3.56M X 2.79M (11'8" X 9'2")
- BEDROOM ONE 4.37M X 3.56M (14'4" X 11'8")
- ENSUITE 2.74M X 1.37M (9'0" X 4'6")
- BEDROOM TWO 4.44M X 3.58M (14'7" X 11'9")
- ENSUITE 2.59M X 2.13M (8'6" X 7'0")
- BEDROOM THREE 5.97M X 3.2M (19'7" X 10'6")
- BEDROOM FOUR 4.11M X 3.48M (13'6" X 11'5")
- BEDROOM FIVE 2.95M X 2.03M (9'8" X 6'8")
- BATHROOM 2.79M X 2.59M (9'2" X 8'6")
- GARAGE 5.97M X 3.25M (19'7" X 10'8")