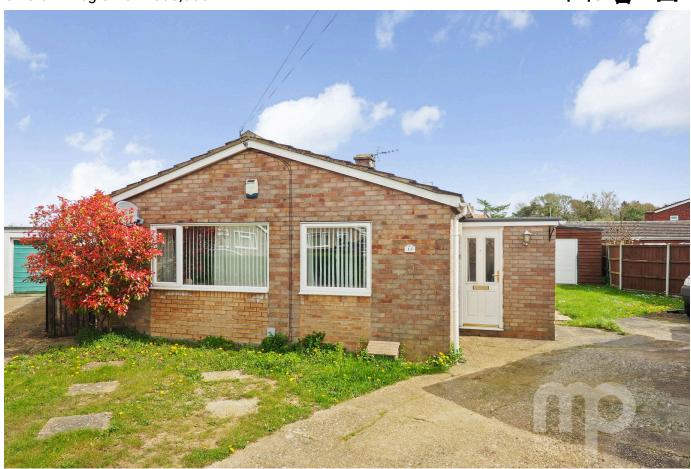

## Maple Close, Wymondham, Norfolk, NR18 0HP

Offers In Region Of £330,000

Introducing an exciting opportunity from Moneyproperties - a detached bungalow with immense potential, nestled on a spacious 0.20 acre plot with a large oversized garage. This property, boasting the possibility of four bedrooms, is waiting to be transformed into your dream home. With approximately 1400 sq ft of living space, this bungalow offers a promising canvas for customisation.

- The property is unfinished due to the current owners circumstances
- The property sits on a generous 0.20 acre plot so further extension would be possible (stpp)
- Easy access to the main A11 for those commuting to work by road
- Must view to fully appreciate the properties potential
- See our online listing for further details regarding flood risk, broadband speed and other material information.