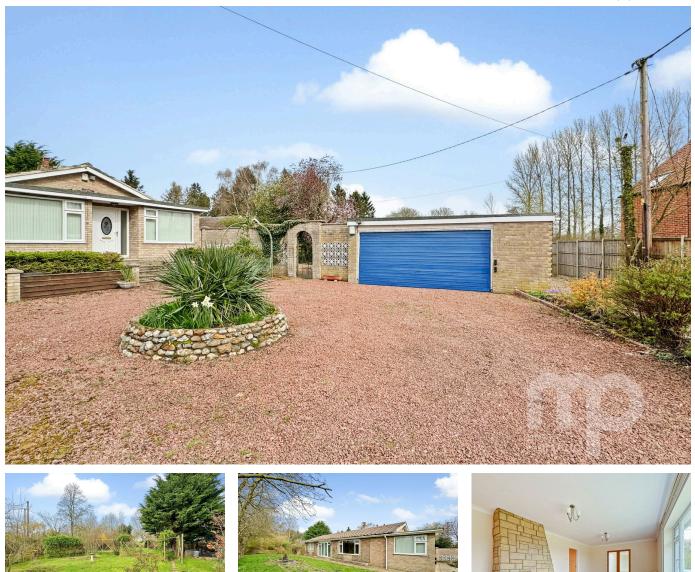

## Crownthorpe Road, Wicklewood, Wymondham, NR18

Offers In Region Of £450,000

🍋 3 🚰 1 🚘 2

Moneyproperties are delighted to bring to market this spacious three-bedroom detached bungalow occupying a generous plot of approximately 0.5-acre stms. Located on the outskirts of Wymondham in a desirable countryside setting. The accommodation comprises of an entrance hall/reception area, 22ft living room with feature fireplace, generous kitchen/breakfast room, versatile dining area, three double bedrooms and a family bathroom with a separate bath and shower. Outside comes a large wrap-around garden, double garage with workshop area and ample off-road parking to the driveway. No-forward chain and offers huge potential throughout.

## **Key Features**

- Spacious three bedroom detached bungalow occupying approximately 0.5 acre plot stms
- · 22ft living room with feature fireplace
- Offering approximately 1780sq ft of living space stms
- Large wrap-around garden
- Offers huge potential and comes with noforward chain

- Three double bedrooms, two with built in storage
- · Generous kitchen/breakfast room
- Desirable location on the outskirts of Wymondham
- Double garage with workshop and ample off-road parking to the driveway
- EPC rating tbc, Council tax band D, Oil central heating, Freehold