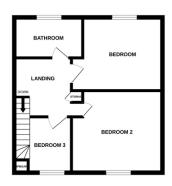

## Maplefields, 7, Norwich Road, Tacolneston

£399,950 Page 3 Land 2

Moneyproperties welcome you to Maplefields, a charming three bedroom detached house that exudes elegance and tranquillity. Situated in the sought-after Norfolk village of Tacolneston, this property offers approximately 1400 square feet of meticulously maintained living space on a generous plot measuring 120ft x 50ft. Potential to extend subject to appropriate planning. Nestled on a plot that backs onto open fields, Maplefields provides a sense of tranquility and spaciousness. Step into the beautifully presented interior where every room has been thoughtfully designed.

## **Key Features**

- Beautifully presented detached three bedroom house with potential to extend subject to appropriate planning
- Well stocked rear garden 55ft x 50ft with lawn and patio areas and garden room with electrics
- In the sought after Norfolk village of Tacolneston with a tight knit and very active local community
- Only 20 minutes from the City of Norwich and a short drive from the market towns of Wymondham, Attleborough and Diss
- Don't miss the opportunity to make this stunning property your new home. and experience the beauty and tranquility of Maplefields firsthand.

- Offering approximately 1400 sq ft of living space and a generous 120ft x 50 ft plot
- Nestled on a plot that backs onto open fields, Maplefields provides a sense of tranquility and spaciousness.
- Close to Village amenities such as the church, Primary School with good ofsted, public house and take away
- Maplefields truly captures the essence of peaceful village living combined with modern comforts and convenience.
- Motivated sellers wanting to move closer to family in the south EPC rating D Council Tax banding C