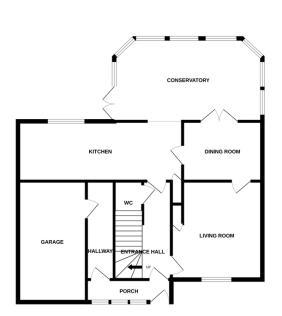

## Maplefields, 7, Norwich Road, Tacolneston

£399,950 Page 3 Land 2

Moneyproperties welcome you to Maplefields, a charming three bedroom detached house that exudes elegance and tranquillity. Situated in the sought-after Norfolk village of Tacolneston, this property offers approximately 1400 square feet of meticulously maintained living space on a generous plot measuring 120ft x 50ft. Potential to extend subject to appropriate planning. Nestled on a plot that backs onto open fields, Maplefields provides a sense of tranquility and spaciousness. Step into the beautifully presented interior where every room has been thoughtfully designed.

## **Key Features**

- Beautifully presented detached three bedroom house with potential to extend subject to appropriate planning
- Well stocked rear garden 55ft x 50ft with lawn and patio areas and garden room with electrics
- In the sought after Norfolk village of Tacolneston with a tight knit and very active local community
- Only 20 minutes from the City of Norwich and a short drive from the market towns of Wymondham, Attleborough and Diss
- Don't miss the opportunity to make this stunning property your new home. and experience the beauty and tranquility of Maplefields firsthand.

- Offering approximately 1400 sq ft of living space and a generous 120ft x 50 ft plot
- Nestled on a plot that backs onto open fields, Maplefields provides a sense of tranquility and spaciousness.
- Close to Village amenities such as the church, Primary School with good ofsted, public house and take away
- Maplefields truly captures the essence of peaceful village living combined with modern comforts and convenience.
- Motivated sellers wanting to move closer to family in the south EPC rating D Council Tax banding C