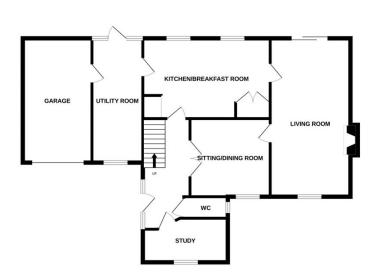

## Cromwell Road, Hethersett, NR9

Moneyproperties bring to market this deceptively spacious four-bedroom detached family home offering approximately 1600sq ft of living space and within walking distance to all local amenities. The accommodation comprises of an entrance hall, 20ft dual aspect living room, modern kitchen/breakfast room, versatile dining room, separate utility, wc and study. To the upstairs comes four well-proportioned bedrooms, ensuite to bedroom one, family bathroom off a spacious landing. South-facing rear garden, integral single garage and off-road parking.

GROUND FLOOR

- Offering approximately 1600sq ft of living accommodation
- · 20 dual aspect living room
- Good-sized study ideal for working from home
- Integral garage with off-road parking
- Tenure: Freehold Epc: D Council tax: E