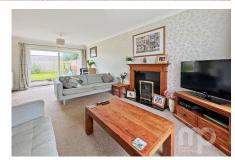

## Cromwell Road, Hethersett, NR9

Moneyproperties bring to market this deceptively spacious four-bedroom detached family home offering approximately 1600sq ft of living space and within walking distance to all local amenities. The accommodation comprises of an entrance hall, 20ft dual aspect living room, modern kitchen/breakfast room, versatile dining room, separate utility, wc and study. To the upstairs comes four well-proportioned bedrooms, ensuite to bedroom one, family bathroom off a spacious landing. South-facing rear garden, integral single garage and off-road parking.

GROUND FLOOR

- Offering approximately 1600sq ft of living accommodation
- · 20 dual aspect living room
- Good-sized study ideal for working from home
- Integral garage with off-road parking
- Tenure: Freehold Epc: D Council tax: E