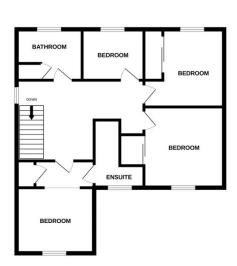

## Cromwell Road, Hethersett, NR9

Moneyproperties bring to market this deceptively spacious four-bedroom detached family home offering approximately 1600sq ft of living space and within walking distance to all local amenities. The accommodation comprises of an entrance hall, 20ft dual aspect living room, modern kitchen/breakfast room, versatile dining room, separate utility, wc and study. To the upstairs comes four well-proportioned bedrooms, ensuite to bedroom one, family bathroom off a spacious landing. South-facing rear garden, integral single garage and off-road parking.

1ST FLOOR

Whits every attempt has been made to ensure the accuracy of the floorplan contained here, measurement of doors, windows, rooms and any other items are approximate and no responsibility is laken for any error, omission or mis-statement. This plan is for illustrative purposes only and should be used as such by any prospective purchaser. The services, systems and appliances shown have not been tested and no guarante as to their operability or efficiency can be given.