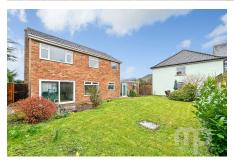

## Cromwell Road, Hethersett, NR9

Moneyproperties bring to market this deceptively spacious four-bedroom detached family home offering approximately 1600sq ft of living space and within walking distance to all local amenities. The accommodation comprises of an entrance hall, 20ft dual aspect living room, modern kitchen/breakfast room, versatile dining room, separate utility, wc and study. To the upstairs comes four well-proportioned bedrooms, ensuite to bedroom one, family bathroom off a spacious landing. South-facing rear garden, integral single garage and off-road parking.

## **Key Features**

- Deceptively spacious four bedroom detached family home
- Conveniently located within walking distance to all amenities and bus routes
- Modern kitchen/breakfast room with separate dining room
- Four well-proportioned bedrooms with an ensuite to bedroom one
- Fully enclosed south-facing rear garden