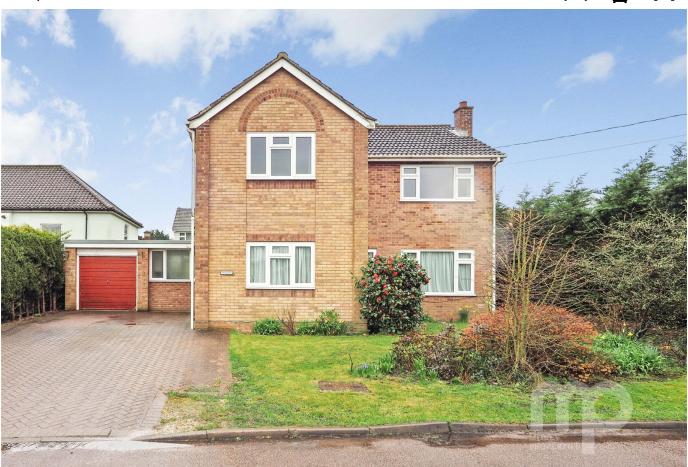

## Cromwell Road, Hethersett, NR9

Moneyproperties bring to market this deceptively spacious four-bedroom detached family home offering approximately 1600sq ft of living space and within walking distance to all local amenities. The accommodation comprises of an entrance hall, 20ft dual aspect living room, modern kitchen/breakfast room, versatile dining room, separate utility, wc and study. To the upstairs comes four well-proportioned bedrooms, ensuite to bedroom one, family bathroom off a spacious landing. South-facing rear garden, integral single garage and off-road parking.

## **Key Features**

- Deceptively spacious four bedroom detached family home
- Conveniently located within walking distance to all amenities and bus routes
- Modern kitchen/breakfast room with separate dining room
- Four well-proportioned bedrooms with an ensuite to bedroom one
- Fully enclosed south-facing rear garden