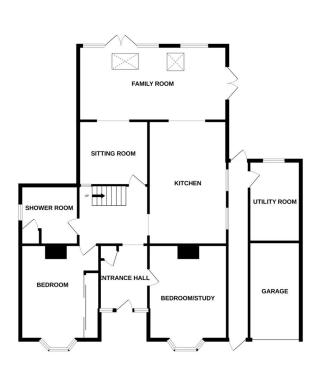

## Chapel Lane, Wymondham, NR18

Offers Over £575,000

Moneyproperties proudly bring to market this immaculately presented three/four-bedroom detached bungalow located on the popular Chapel Lane in Wymondham. This stylish and modern property has been extended by the current vendors and finished to a high standard throughout. The accommodation comprises of a well-presented entrance hall, impressive openplan family room with separate sitting area, stylish kitchen, large bedroom, spacious shower room with underfloor heating and a versatile study that could be used as a fourth bedroom.

## **Key Features**

- Stylish and modern three/four bedroom detached bungalow
- Extended by the current vendors and finished to a high standard throughout
- Three double bedrooms with a home office which could provide fourth bedroom
- Single garage with ample off-road parking to the front
- Well-presented bathroom with underfloor heating

- Located on a non estate on the popular Chapel Lane in Wymondham
- Impressive family room with separate sitting area
- Occupying a generous plot with a picturesque rear garden
- Within walking distance to the town centre and all its amenities
- See our full online listing for further details including flood risk, broadband speed and other material information.