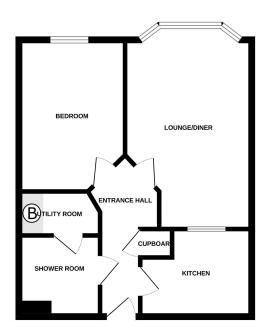

## Fairland Court, Fairland Street, Wymondham

Guide Price £120,000

\*\*\*GUIDE PRICE £120,000-£140,000\*\*\* Moneyproperties bring to market this spacious one bedroom retirement apartment within walking distance to the town centre and amenities as well as the local train station with direct links to Norwich and Cambridge. The apartment is on the first floor of this three-floor retirement property. There is a stair and lift service to each floor and a 24-hour emergency Appello call system for when the Development Manager is off duty, a guest suite, communal lounge, conservatory, and library. The apartment itself comprises of a kitchen, living room, double bedroom, and shower room. Management fees may apply to this property. Tenure: Leasehold EPC: B Council Tax: B

GROUND FLOOR

Whitel every attempt has been made to ensure the accuracy of the thorpian contained thee, reassurement of doors, windows, comes and any other items are approximate and no respectibility is taken for any ensurement omission or mis-statement. This pien is for italistative purposes only and afforded be used as such by any prospective purchaser. The services, systems and applicances shown have not been tested and no guarant as to their operability or efficiency can be given. Made with Netherox (2022)