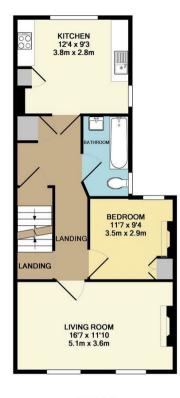

## Sidney Road Wood Green N22 8LT

Tenure:

Gross Internal Area: 797.00 sq ft

1ST FLOOR

## TOTAL APPROX. FLOOR AREA 797 SQ.FT. (74.0 SQ.M.)

Whilst every attempt has been made to ensure the accuracy of the floor plan contained here, measurements of doors windows, foroms and any other liters are approximate and no responsibility is taken for any exponents of doors, windows, floors and any other liters are approximate and no responsibility is taken for any exponents, or mis-statement. This plan is for illustrative purposes only and should be used as such by any prospective purchaser. The services, systems and appliances shown have not been tested and no guarantee as to their operability or efficiency can be given Made with Metopix (2018).