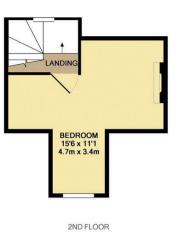

## Sidney Road Wood Green N22 8LT

Tenure:

Gross Internal Area: 797.00 sq ft

1ST FLOOR

## TOTAL APPROX. FLOOR AREA 797 SQ.FT. (74.0 SQ.M.)

Whilst every attempt has been made to ensure the accuracy of the floor plan contained here, measurements of doors windows, foroms and any other liters are approximate and no responsibility is taken for any exponents of doors, windows, floors and any other liters are approximate and no responsibility is taken for any exponents, or mis-statement. This plan is for illustrative purposes only and should be used as such by any prospective purchaser. The services, systems and appliances shown have not been tested and no guarantee as to their operability or efficiency can be given Made with Metopix (2018).