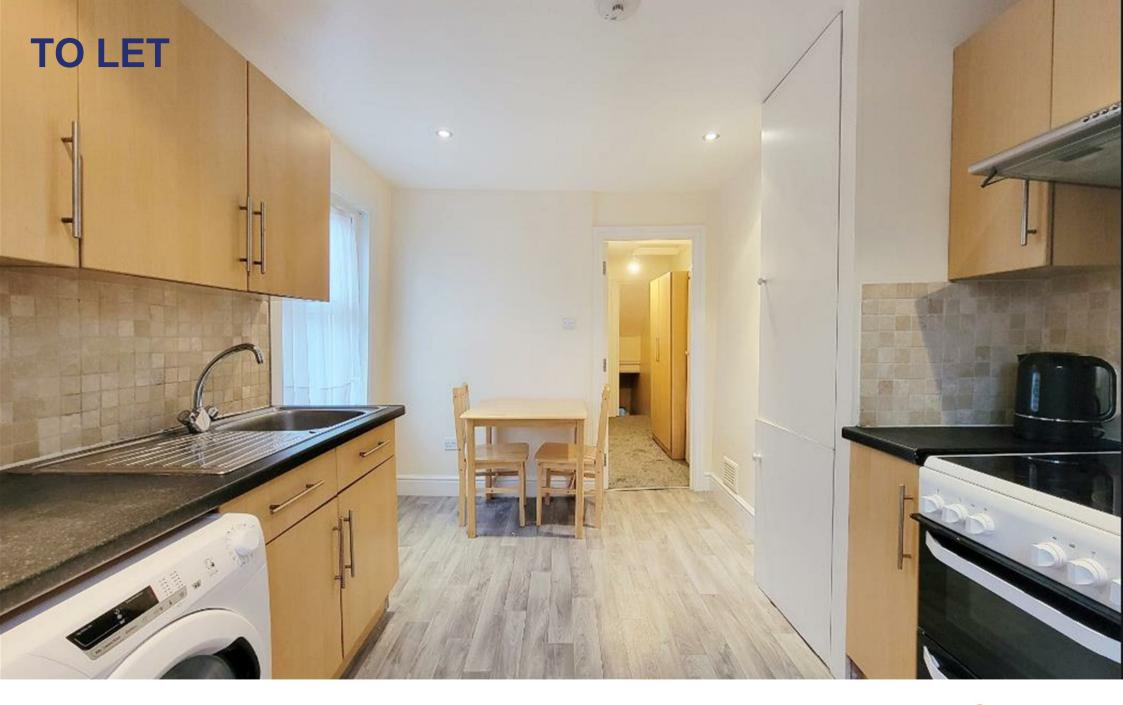

## Sidney Road, Wood Green, N22

Two professional sharers wanted for this spacious PART FURNISHED two bedroom Victorian flat.

A newly decorated split level flat occupying the 1st and 2nd floors of this converted property situated close to Wood Green underground station and Bowes Park British Rail station. The flat consists of two double bedrooms, a spacious living room, a modern kitchen with appliances, a bathroom, double glazing, gas central heating and secure communal entrance.

Haringey council band D 5 weeks deposit £2134 Minimum annual household income to meet referencing criteria £55,500

- Spacious Victorian flat
- Two double bedrooms
- Split level over 1st and 2nd floors
- Good size living room
- Kitchen/diner
- Modern bathroom
- Double glazing/gas central heating
- Close to shops/stations