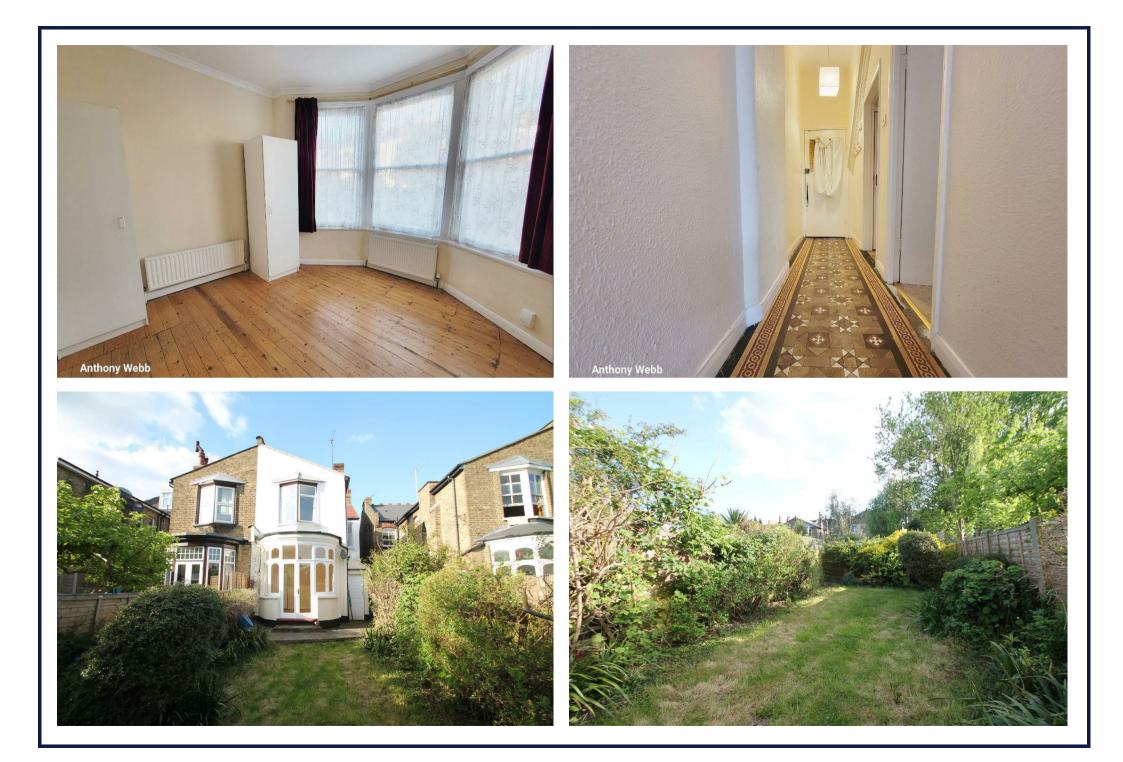

The flat consists of a living room with doors to garden, kitchen, bathroom, wood floors, gas central heating and own rear garden.

Enfield council band C 5 weeks deposit £1961 Minimum annual household income to meet referencing criteria £51,000

- Two bedrooms
- Ground floor flat
- Newly decorated
- Living room
- Kitchen
- Wood/tiled floors
- Close to shops/station
- Own section of rear garden

Osborne Road Palmers Green London N13 5PS

Tenure: Gross Internal Area: 613.00 sq ft