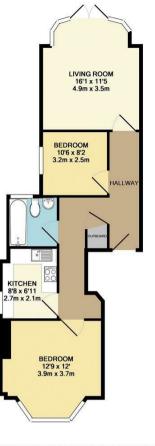

- Two bedrooms
- Ground floor flat
- Newly decorated
- Living room
- Kitchen
- Wood/tiled floors
- Close to shops/station
- Own section of rear garden

Osborne Road Palmers Green London N13 5PS

Tenure: Gross Internal Area: 613.00 sq ft

White every attempt has been made to ensure the accuracy of the floor plan contained here, measurements of doors, windows, rooms and any other items are exposimate and on responsibility is taken to any enor, omission, or mis-stetement. This plan is for illustrative purposes only and should be used as such by any prospective purchaser. The services, systems and applicationes shown have not been tested and no guarantee as to their operability or efficiency can be given Made with Netropy (2018)