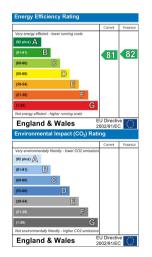

Enfield Council tax band E 5 weeks deposit £1,615.00 Minimum annual household income to meet referencing criteria £42,000

- One bedroom
- First floor apartment
- Modern gated development
- Open plan living/kitchen space
- Modern shower room
- Double glazing/gas central heating
- Secure communal entrance
- Allocated parking space