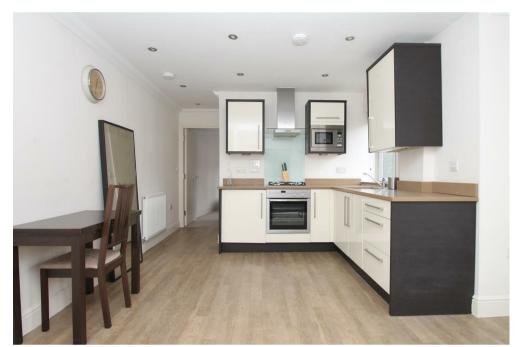

## Bayswater Close, Palmers Green, London, N13

A beautifully presented FURNISHED one bedroom first floor modern apartment with a spacious open plan living/ kitchen space, modern shower room, secure communal entrance and an allocated parking space.

Benefits include Lift to all floors • Secure communal entrance with entry phone system • Open plan living/kitchen space with bay window • Modern fitted kitchen with quartz work surface • Modern shower room • Double bedroom with fitted wardrobe • Large storage/utility cupboard • Double glazing • Gas central heating • Allocated parking space.