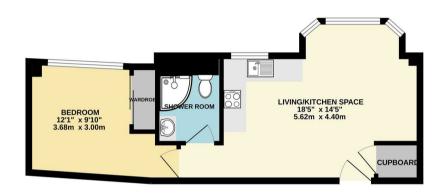

## Bayswater Close Palmers Green London N13 5BF

FIRST FLOOR

Tenure:

Gross Internal Area: 431.00 sq ft

TOTAL FLOOR AREA: 431sq.ft. (40.0 sq.m.) approx. What every altered has been made to ensure the accuracy of the Boopfan contained where measurements where the same statement of the same statement of the same statement. This pain is not institution the propose only and should be used as such by any prospective purchaser. The services, systems and applicances shown have not been tested and no guarantee as to the operation of the same statement. The services, systems and applicances shown have not been tested and no guarantee as to the operationly of efficiency can be given.