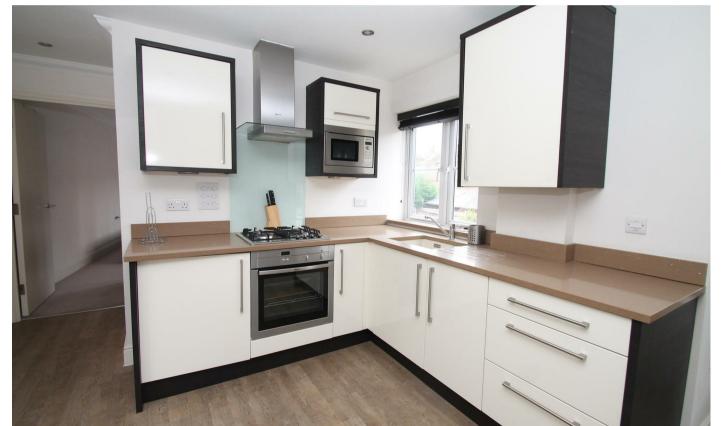

Benefits include Lift to all floors • Secure communal entrance with entry phone system • Open plan living/kitchen space with bay window • Modern fitted kitchen with quartz work surface • Modern shower room • Double bedroom with fitted wardrobe • Large storage/utility cupboard • Double glazing • Gas central heating • Allocated parking space.