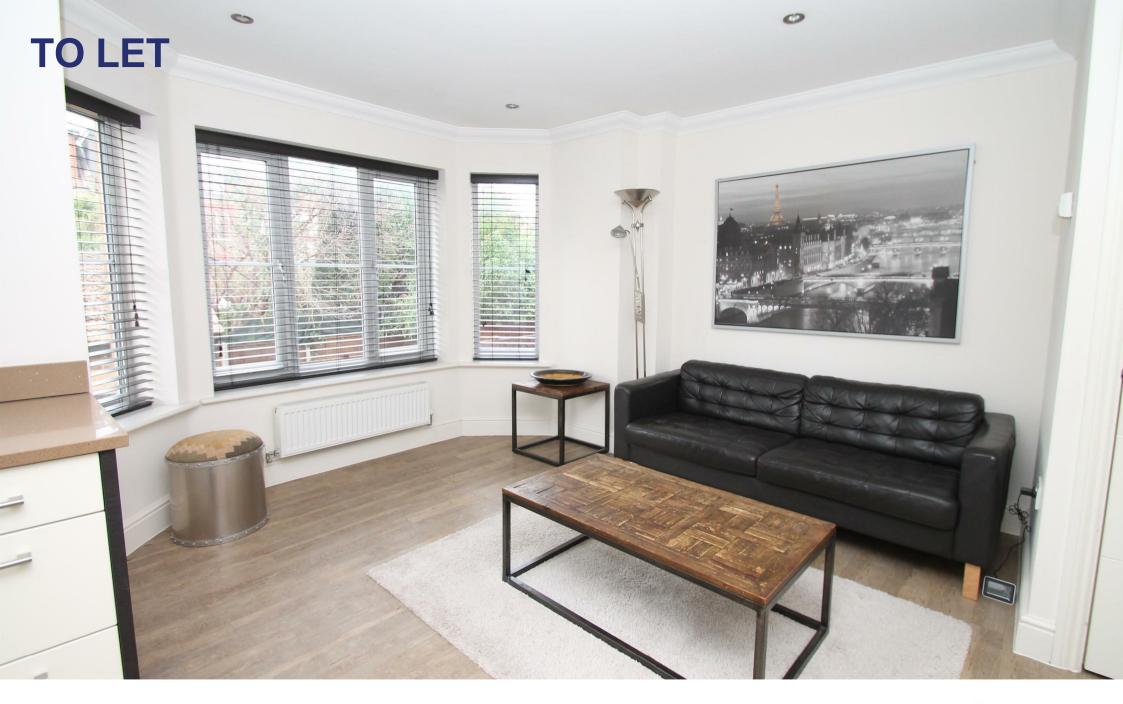

## Bayswater Close, Palmers Green, London, N13

A beautifully presented FURNISHED one bedroom first floor modern apartment with a spacious open plan living/ kitchen space, modern shower room, secure communal entrance and an allocated parking space.

Benefits include Lift to all floors • Secure communal entrance with entry phone system • Open plan living/kitchen space with bay window • Modern fitted kitchen with quartz work surface • Modern shower room • Double bedroom with fitted wardrobe • Large storage/utility cupboard • Double glazing • Gas central heating • Allocated parking space.