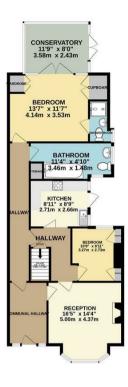

The well presented ground floor two bedroom flat consists of a spacious living room with bay window and feature fireplace,, a fitted kitchen, a bathroom, a large bedroom with ensuite shower room, conservatory, single second bedroom, off street parking space and own private rear garden.

The first floor three bedroom flat requires FULL MODERNISATION and consists of a generous living room with bay window and feature fireplace, two double bedrooms, a single bedroom, a kitchen, a separate bathroom and w.c, loft space with potential to convert and gas central heating (not tested).

Tenure: Freehold

Gross Internal Area: sq ft

BASEMENT 180 sq.ft. (16.8 sq.m.) approx.

GROUND FLOOR 1055 sq.ft. (98.0 sq.m.) approx

TOTAL FLOOR AREA: 1235 sq.ft. (114.8 sq.m.) approx.

What every attempt has been made to ensure the accuracy of the floorpian contained here, measurements of consistent on the statement. The plan is not floorpian to the floorpian consistent error statement. The plan is not floorpian consistent error statement. The plan is not floorpian consistent error statement. The services, systems and applicancies shown have not been tested and no guarante as to the dependably of efficiency can be given.