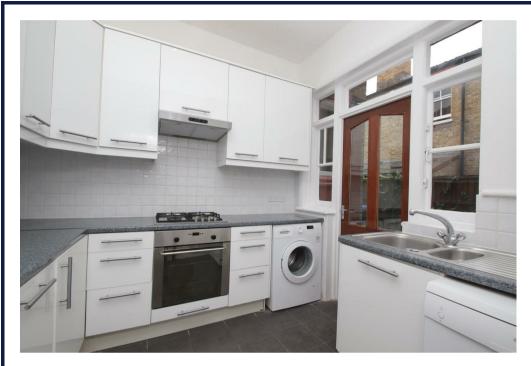

The well presented ground floor two bedroom flat consists of a spacious living room with bay window and feature fireplace,, a fitted kitchen, a bathroom, a large bedroom with ensuite shower room, conservatory, single second bedroom, off street parking space and own private rear garden.

The first floor three bedroom flat requires FULL MODERNISATION and consists of a generous living room with bay window and feature fireplace, two double bedrooms, a single bedroom, a kitchen, a separate bathroom and w.c, loft space with potential to convert and gas central heating (not tested).