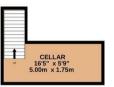

Tenure: Freehold

Gross Internal Area: sq ft

BASEMENT 180 sq.ft. (16.8 sq.m.) approx.

GROUND FLOOR 1055 sq.ft. (98.0 sq.m.) approx

TOTAL FLOOR AREA: 1235 sq.ft. (114.8 sq.m.) approx.

What every attempt has been made to ensure the accuracy of the floorpian contained here, measurements of consistent on the statement. The plan is not floorpian to the floorpian consistent error statement. The plan is not floorpian consistent error statement. The plan is not floorpian consistent error statement. The services, systems and applicancies shown have not been tested and no guarante as to the dependably of efficiency can be given.