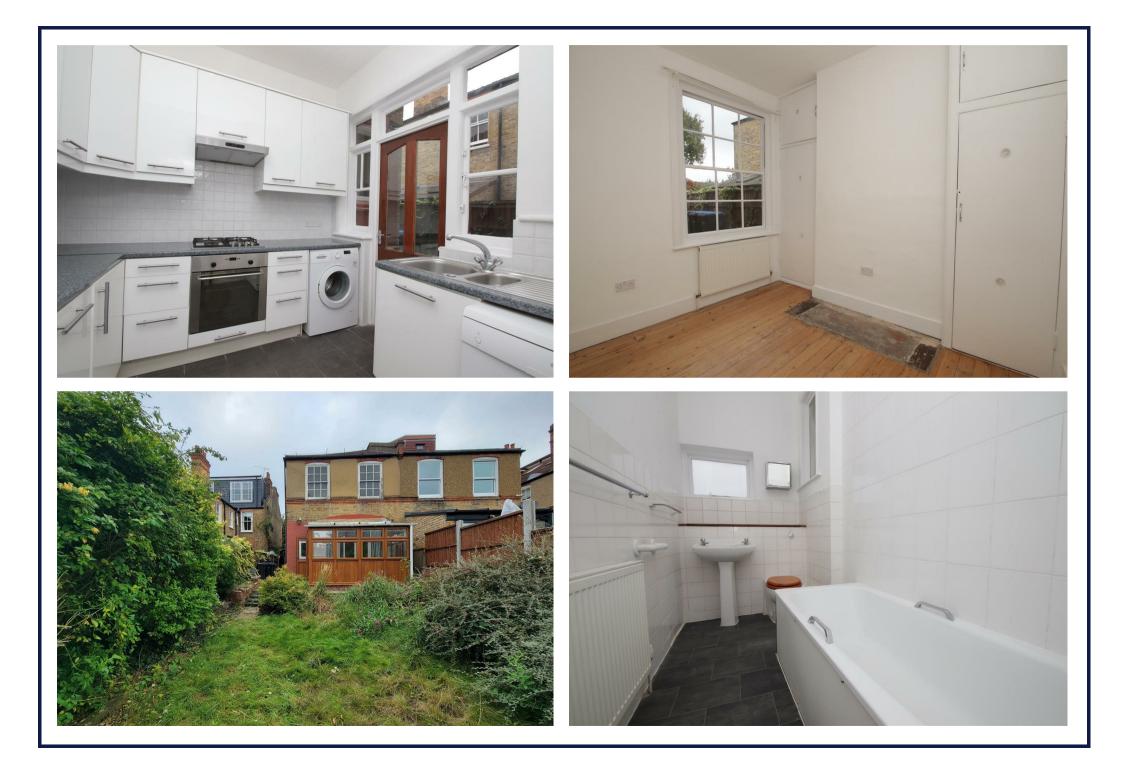

The well presented ground floor two bedroom flat consists of a spacious living room with bay window and feature fireplace,, a fitted kitchen, a bathroom, a large bedroom with ensuite shower room, conservatory, single second bedroom, off street parking space and own private rear garden.

The first floor three bedroom flat requires FULL MODERNISATION and consists of a generous living room with bay window and feature fireplace, two double bedrooms, a single bedroom, a kitchen, a separate bathroom and w.c, loft space with potential to convert and gas central heating (not tested).