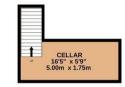

BASEMENT 180 sq.ft. (16.8 sq.m.) approx. GROUND FLOOR 1055 sq.ft. (98.0 sq.m.) approx

TOTAL FLOOR AREA: 1235 sq.ft. (14.8 sq.m.) approx. Which every attempts taken in web 1 see the accouncy of the foregino sciences the measurement of occs, windows, sooms and any other terms are approximate and to re-science and the second science of the measurement. This pains not industries purposed with a data of the second science of the second prespective purposed. The second science of the second science of the second science is able to be able to the second science of the second science of the second science is able to be prespective purposed. The second science of the second science of the second science is able to be able to the second science of the second sc