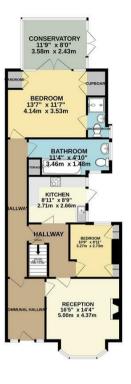

The well presented ground floor two bedroom flat consists of a spacious living room with bay window and feature fireplace,, a fitted kitchen, a bathroom, a large bedroom with ensuite shower room, conservatory, single second bedroom, off street parking space and own private rear garden.

The first floor three bedroom flat requires FULL MODERNISATION and consists of a generous living room with bay window and feature fireplace, two double bedrooms, a single bedroom, a kitchen, a separate bathroom and w.c, loft space with potential to convert and gas central heating (not tested).