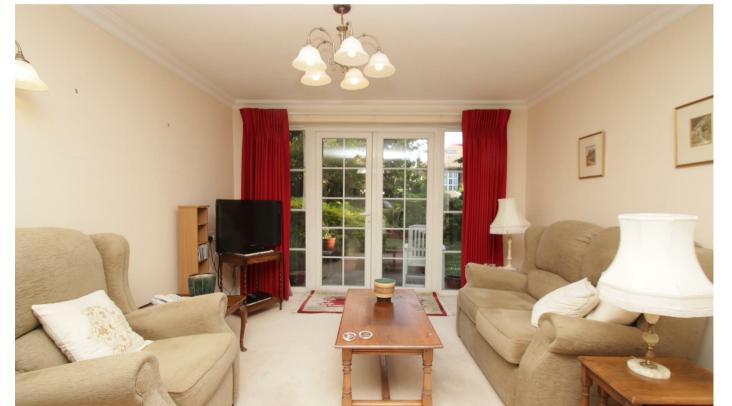

Secure communal entrance with entry phone system • Good size hallway • Spacious living/dining room with direct access to beautifully maintained communal gardens • Fitted kitchen with appliances • Guest w.c • Main bedroom with en-suite bathroom • Double glazing • Electric heating • Communal parking facilities.