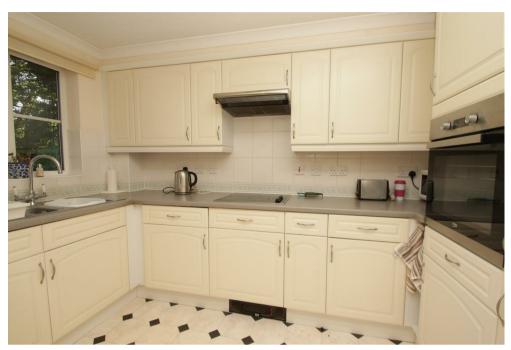

Secure communal entrance with entry phone system • Good size hallway • Spacious living/dining room with direct access to beautifully maintained communal gardens • Fitted kitchen with appliances • Guest w.c • Main bedroom with en-suite bathroom • Double glazing • Electric heating • Communal parking facilities.

Enfield council tax band D Leasehold – 105 years Service Charge £419 per annum Ground Rent £5598 per annum

- Two double bedrooms
- Ground floor apartment
- Spacious living/dining room
- Fitted kitchen
- Ensuite bathroom
- Guest cloakroom
- Communal parking facilities
- Direct access to communal gardens