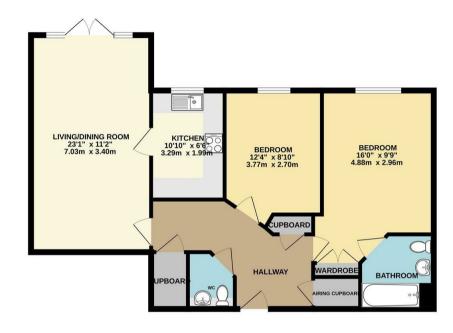

Green Lanes Winchmore Hill London N21 2RW

Tenure: Leasehold

Gross Internal Area: 842.00 sq ft

GROUND FLOOR 842 sq.ft. (78.2 sq.m.) approx.

TOTAL FLOOR AREA: 342 s pt. (78.2 s pm.) approx.

White every attempt has been made to enrice the accusary of the footpace contained here, measurement of doors, incloses, rooms and any other terms are approximate and no responsibility in staken for any enrocession on ris-stakenet. This piles in the flustrative purpose only and should be used as such by any prospective purchaser. The services, systems and applicaces shown have not been tested and no paramit as to the day of the services of the services. The services is system and applicace shown have not been tested and no paramit.