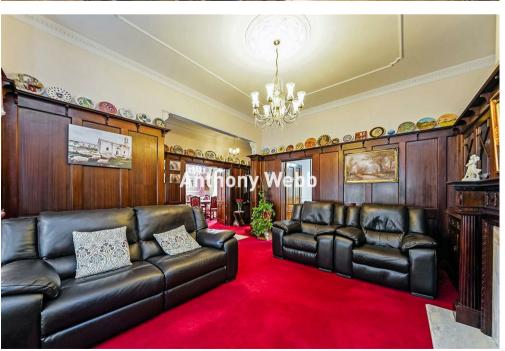

Upon entering, you are greeted by two generous reception rooms, ideal for entertaining guests or enjoying quiet family evenings. The heart of the home is undoubtedly the modern kitchen that opens out to a spacious morning room.

The large suntrap rear garden features mature flower borders, a paved patio, an expansive lawn and an hexagonal gazebo.

- Five bedrooms
- Imposing detached Victorian house
- Three spacious receptions
- Modern kitchen
- Two bath/shower rooms + guest cloak room
- First floor utility room
- Garage and off street parking with carriage driveway
- Beautiful rear garden