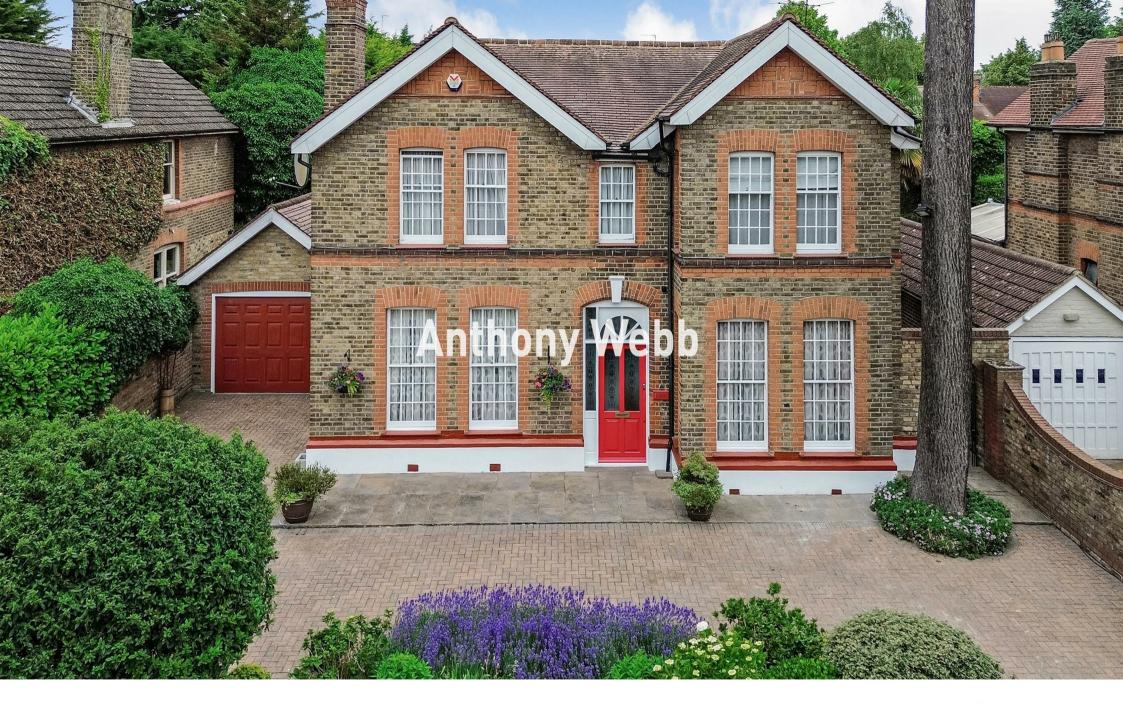

## Wellington Road, Bush Hill Park, Enfield, EN1

Nestled on the desirable Wellington Road in Bush Hill Park is an impressive Victorian detached double fronted house built in the late 1800s, offering a blend of classic elegance and modern convenience. Spanning an expansive 2200 square feet, this property is perfect for families seeking both space and comfort.

Additional highlights include a first floor utility room, which adds to the practicality of daily living, and a large garage complete with loft space and an automatic door and an electric car charging point. The carriage driveway enhances the property's curb appeal while offering off-street parking for multiple vehicles.