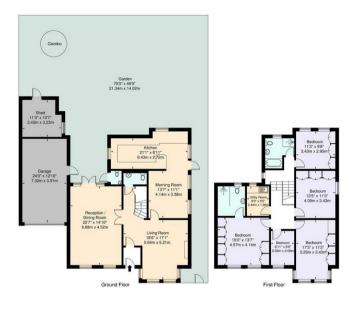

## Wellington Road Bush Hill Park Enfield EN1 2PF

Tenure: Freehold

Gross Internal Area: 2244.00 sq ft

## Wellington Road, Bush Hill Park, EN1 2PF

Approximate Gross Internal Area = 208.5 sq m / 2244 sq ft Garage & Shed = 39.5 sq m / 425 sq ft Total = 248 sq m / 2669 sq ft

## For Illustration Purposes Only - Not To Scale

This floor plan should be used as a general outline for guidance only and does not constitute in whole or in part an offer or contract.

Any inspection, enquiries and full survey as to the correctness of each statement.