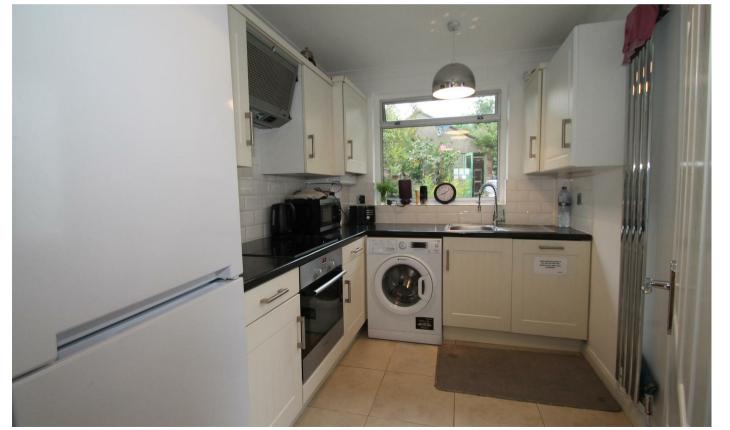

Benefits include a modern kitchen with modern appliances including dishwasher, washing machine, a breakfast bar eating area, a private shared garden with a decked patio off the kitchen, double glazed windows, gas central heating, two bathrooms and three wc's.