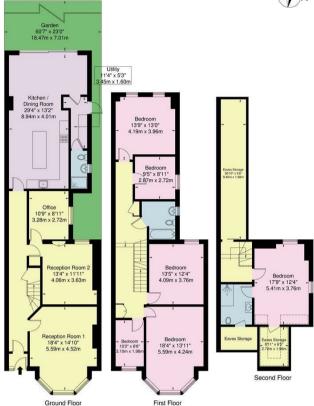

## Grovelands Road Palmers Green London N13 4RJ

Tenure: Freehold

Gross Internal Area: 2851.00 sq ft

## Grovelands Road, N13 4RJ

Approximate Gross Internal Area = 264.9 sq m / 2851 sq ft

For Illustration Purposes Only - Not To Scale

This floor plan should be used as a general outline for guidance only and does not constitute in whole or in part an offer or contract.