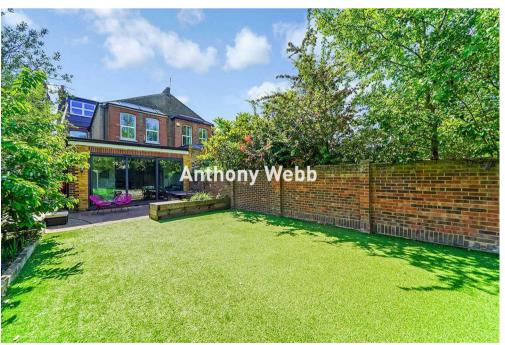

## Grovelands Road, Palmers Green, London, N13

Beautifully presented six bedroom, three bath/shower room Edwardian semi detached house located in the desirable Lakes Estate conservation area offering an impressive 2851 sq ft of well appointed living space over three floors. The property has been extended and refurbished by the current vendors to create a wonderful family home.

Original storm porch and stained glass front doors • Hallway with original tessellated tiled floor • Front reception with large bay window and feature fireplace • Second reception • Office • Open plan kitchen/diner with extended sitting space opening to rear garden via bi-folding doors • Modern fitted kitchen with breakfast bar • Utility room • Ground floor shower room • The first floor offers a spacious landing with five original bedrooms and a family bathroom • The converted loft space offers a generous principle bedroom with en-suite shower room and plenty of eaves storage space • Off street parking • Private and well maintained rear garden.