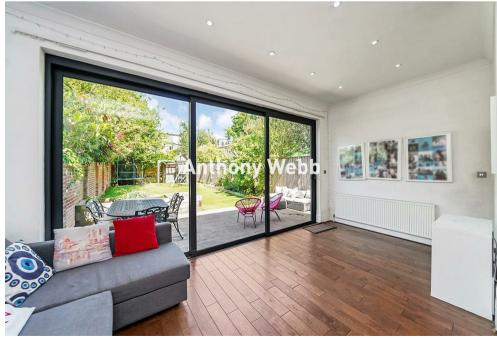

Original storm porch and stained glass front doors • Hallway with original tessellated tiled floor • Front reception with large bay window and feature fireplace • Second reception • Office • Open plan kitchen/diner with extended sitting space opening to rear garden via bi-folding doors • Modern fitted kitchen with breakfast bar • Utility room • Ground floor shower room • The first floor offers a spacious landing with five original bedrooms and a family bathroom • The converted loft space offers a generous principle bedroom with en-suite shower room and plenty of eaves storage space • Off street parking • Private and well maintained rear garden.

Enfield Council Tax Band G

- Six bedrooms
- Edwardian semi-detached house
- Two receptions+office
- Extended modern kitchen/diner
- Three bath/shower rooms
- Many period features
- Off street parking
- West facing rear garden