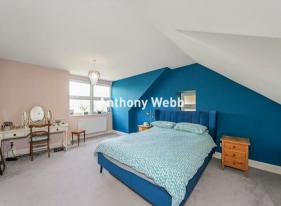

Original storm porch and stained glass front doors • Hallway with original tessellated tiled floor • Front reception with large bay window and feature fireplace • Second reception • Office • Open plan kitchen/diner with extended sitting space opening to rear garden via bi-folding doors • Modern fitted kitchen with breakfast bar • Utility room • Ground floor shower room • The first floor offers a spacious landing with five original bedrooms and a family bathroom • The converted loft space offers a generous principle bedroom with en-suite shower room and plenty of eaves storage space • Off street parking • Private and well maintained rear garden.