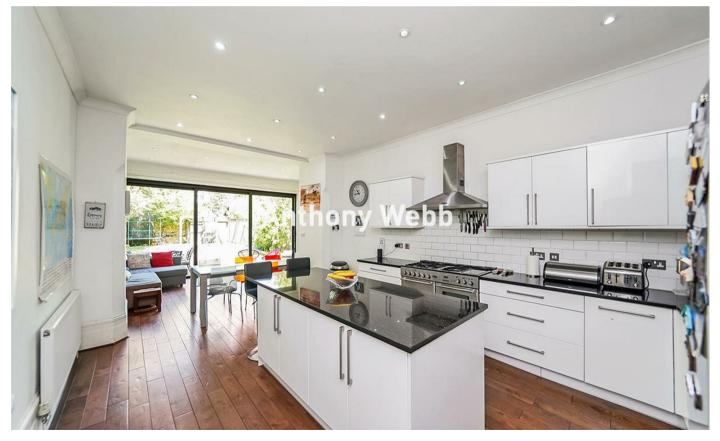

Original storm porch and stained glass front doors • Hallway with original tessellated tiled floor • Front reception with large bay window and feature fireplace • Second reception • Office • Open plan kitchen/diner with extended sitting space opening to rear garden via bi-folding doors • Modern fitted kitchen with breakfast bar • Utility room • Ground floor shower room • The first floor offers a spacious landing with five original bedrooms and a family bathroom • The converted loft space offers a generous principle bedroom with en-suite shower room and plenty of eaves storage space • Off street parking • Private and well maintained rear garden.