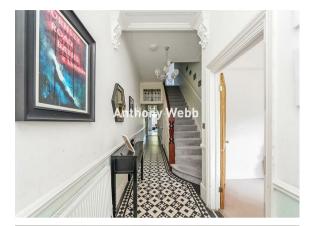

Original storm porch and stained glass front doors • Hallway with original tessellated tiled floor • Front reception with large bay window and feature fireplace • Second reception • Office • Open plan kitchen/diner with extended sitting space opening to rear garden via bi-folding doors • Modern fitted kitchen with breakfast bar • Utility room • Ground floor shower room • The first floor offers a spacious landing with five original bedrooms and a family bathroom • The converted loft space offers a generous principle bedroom with en-suite shower room and plenty of eaves storage space • Off street parking • Private and well maintained rear garden.