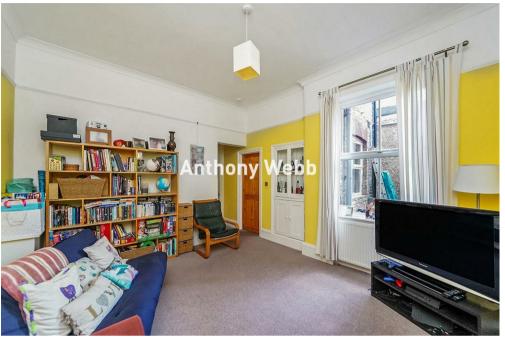

Original storm porch and stained glass front doors • Hallway with original tessellated tiled floor • Front reception with large bay window and feature fireplace • Second reception • Office • Open plan kitchen/diner with extended sitting space opening to rear garden via bi-folding doors • Modern fitted kitchen with breakfast bar • Utility room • Ground floor shower room • The first floor offers a spacious landing with five original bedrooms and a family bathroom • The converted loft space offers a generous principle bedroom with en-suite shower room and plenty of eaves storage space • Off street parking • Private and well maintained rear garden.