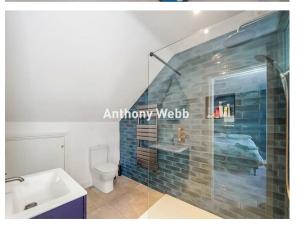

Original storm porch and stained glass front doors • Hallway with original tessellated tiled floor • Front reception with large bay window and feature fireplace • Second reception • Office • Open plan kitchen/diner with extended sitting space opening to rear garden via bi-folding doors • Modern fitted kitchen with breakfast bar • Utility room • Ground floor shower room • The first floor offers a spacious landing with five original bedrooms and a family bathroom • The converted loft space offers a generous principle bedroom with en-suite shower room and plenty of eaves storage space • Off street parking • Private and well maintained rear garden.

Enfield Council Tax Band G

- Six bedrooms
- Edwardian semi-detached house
- Two receptions+office
- Extended modern kitchen/diner
- Three bath/shower rooms
- Many period features
- Off street parking
- West facing rear garden