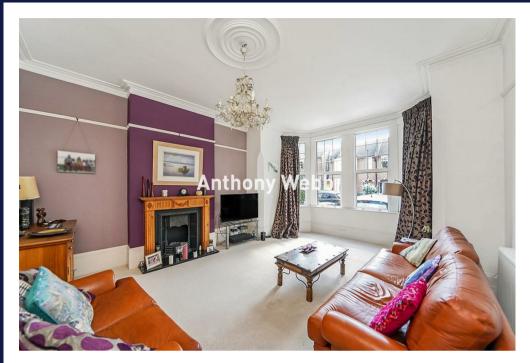

Original storm porch and stained glass front doors • Hallway with original tessellated tiled floor • Front reception with large bay window and feature fireplace • Second reception • Office • Open plan kitchen/diner with extended sitting space opening to rear garden via bi-folding doors • Modern fitted kitchen with breakfast bar • Utility room • Ground floor shower room • The first floor offers a spacious landing with five original bedrooms and a family bathroom • The converted loft space offers a generous principle bedroom with en-suite shower room and plenty of eaves storage space • Off street parking • Private and well maintained rear garden.

Enfield Council Tax Band G

- Six bedrooms
- Edwardian semi-detached house
- Two receptions+office
- Extended modern kitchen/diner
- Three bath/shower rooms
- Many period features
- Off street parking
- West facing rear garden