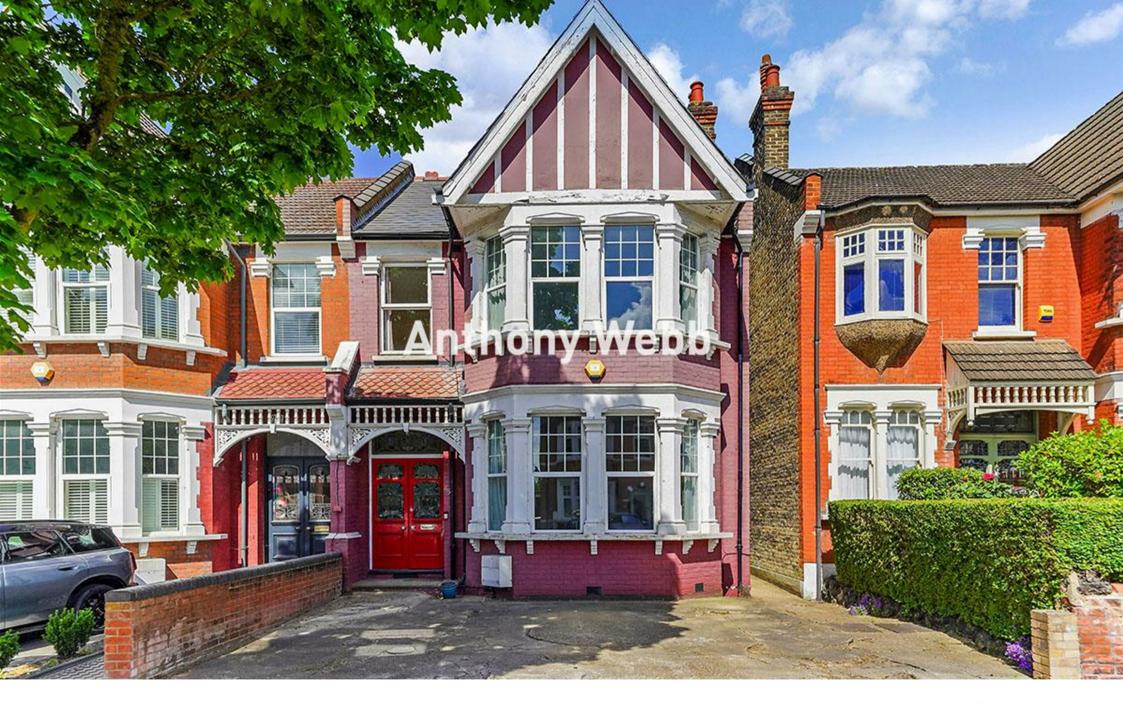

Grovelands Road, Palmers Green, London, N13 £1,250,000 Freehold

## Grovelands Road, Palmers Green, London, N13

Beautifully presented six bedroom, three bath/shower room Edwardian semi detached house located in the desirable Lakes Estate conservation area offering an impressive 2851 sq ft of well appointed living space over three floors. The property has been extended and refurbished by the current vendors to create a wonderful family home.

Original storm porch and stained glass front doors • Hallway with original tessellated tiled floor • Front reception with large bay window and feature fireplace • Second reception • Office • Open plan kitchen/diner with extended sitting space opening to rear garden via bi-folding doors • Modern fitted kitchen with breakfast bar • Utility room • Ground floor shower room • The first floor offers a spacious landing with five original bedrooms and a family bathroom • The converted loft space offers a generous principle bedroom with en-suite shower room and plenty of eaves storage space • Off street parking • Private and well maintained rear garden.

Enfield Council Tax Band G

- Six bedrooms
- Edwardian semi-detached house
- Two receptions+office
- Extended modern kitchen/diner
- Three bath/shower rooms
- Many period features
- Off street parking
- West facing rear garden