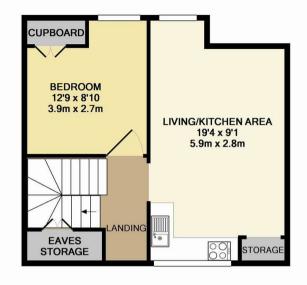

The flat which has been decorated throughout with new carpets consists of a bathroom on the 1st floor. The

second floor offers a living/kitchen area with breakfast bar and laminate floor, a double bedroom with carpet, eaves storage space, gas central heating, double glazing and a secure communal front door with entry phone system.

Lodge Drive Palmers Green London N13 5LB

Tenure:

Gross Internal Area: 431.00 sq ft

1ST FLOOR

2ND FLOOR

## TOTAL APPROX. FLOOR AREA 431 SQ.FT. (40.0 SQ.M.)

Whilst every attempt has been made to ensure the accuracy of the floor plan contained here, measurements of doors, windows, rooms and any other items are approximate and no responsibility is taken for any error, omission, or mis-statement. This plan is for illustrative purposes only and should be used as such by any prospective purchaser. The services, systems and appliances shown have not been tested and no guarantee as to their operability or efficiency can be given Made with Metropix @2014