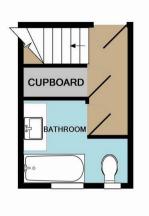

Lodge Drive Palmers Green London N13 5LB

Tenure:

Gross Internal Area: 431.00 sq ft

1ST FLOOR

2ND FLOOR

## TOTAL APPROX. FLOOR AREA 431 SQ.FT. (40.0 SQ.M.)

Whilst every attempt has been made to ensure the accuracy of the floor plan contained here, measurements of doors, windows, rooms and any other items are approximate and no responsibility is taken for any error, omission, or mis-statement. This plan is for illustrative purposes only and should be used as such by any prospective purchaser. The services, systems and appliances shown have not been tested and no guarantee as to their operability or efficiency can be given Made with Metropix @2014