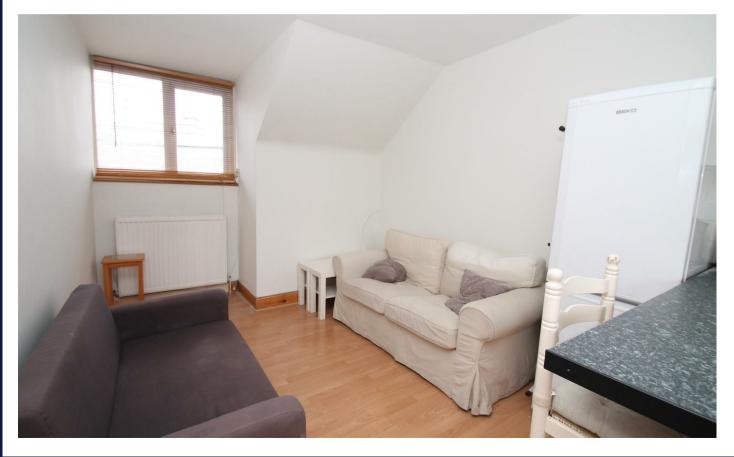

The flat which has been decorated throughout with new carpets consists of a bathroom on the 1st floor. The

second floor offers a living/kitchen area with breakfast bar and laminate floor, a double bedroom with carpet, eaves storage space, gas central heating, double glazing and a secure communal front door with entry phone system.