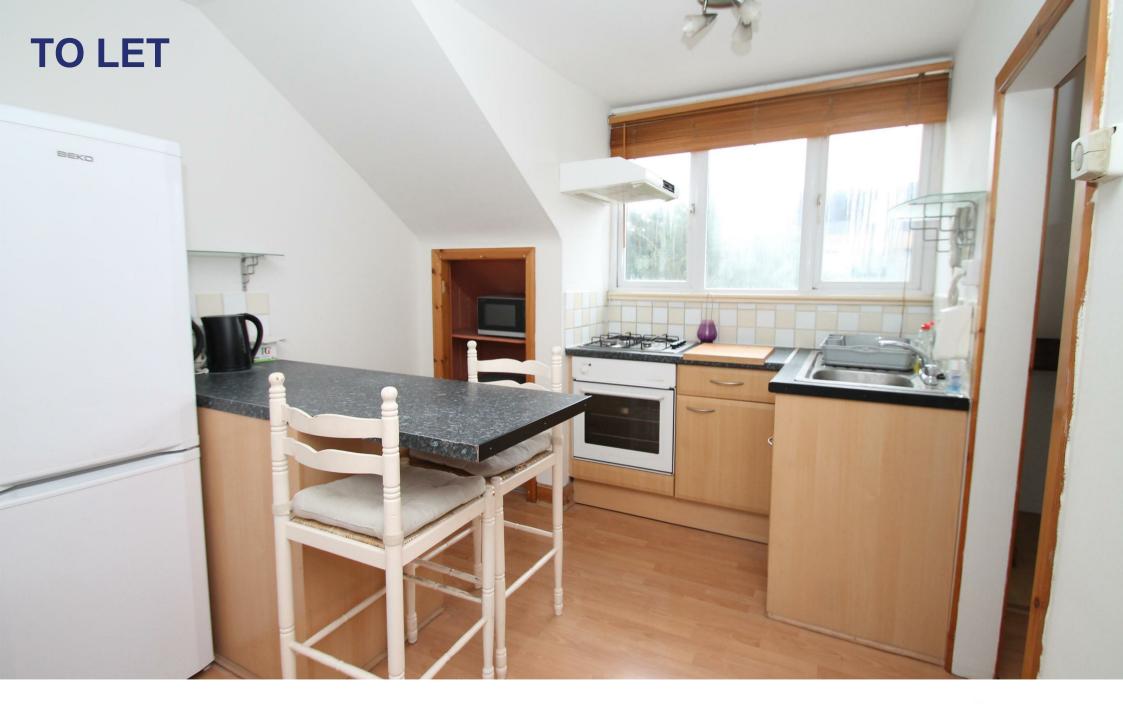

## GREAT LOCATION IN THE HEART OF PALMERS GREEN.

Split level FURNISHED one bedroom flat situated over the first and second floors of this Edwardian building a few minutes' walk to Palmers Green's shops, restaurants and mainline station (Moorgate).

The flat which has been decorated throughout with new carpets consists of a bathroom on the 1st floor. The

second floor offers a living/kitchen area with breakfast bar and laminate floor, a double bedroom with carpet, eaves storage space, gas central heating, double glazing and a secure communal front door with entry phone system.

Enfield Council Band C 5 weeks deposit £1384.00 Minimum annual household income to meet referencing criteria £36,000

- Split level 1st & 2nd floor flat
- One double bedroom
- Living/kitchen area
- Bathroom
- Offered furnished
- Double gazing/gas central heating
- Newly decorated
- Close to shops/buses/station