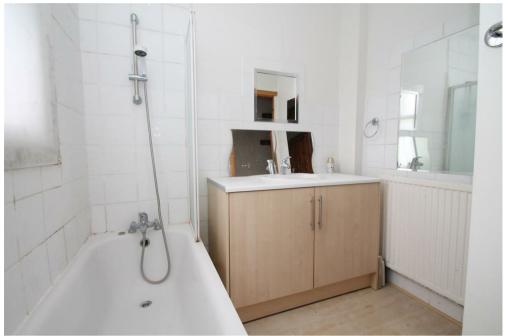

The flat which has been decorated throughout with new carpets consists of a bathroom on the 1st floor. The

second floor offers a living/kitchen area with breakfast bar and laminate floor, a double bedroom with carpet, eaves storage space, gas central heating, double glazing and a secure communal front door with entry phone system.