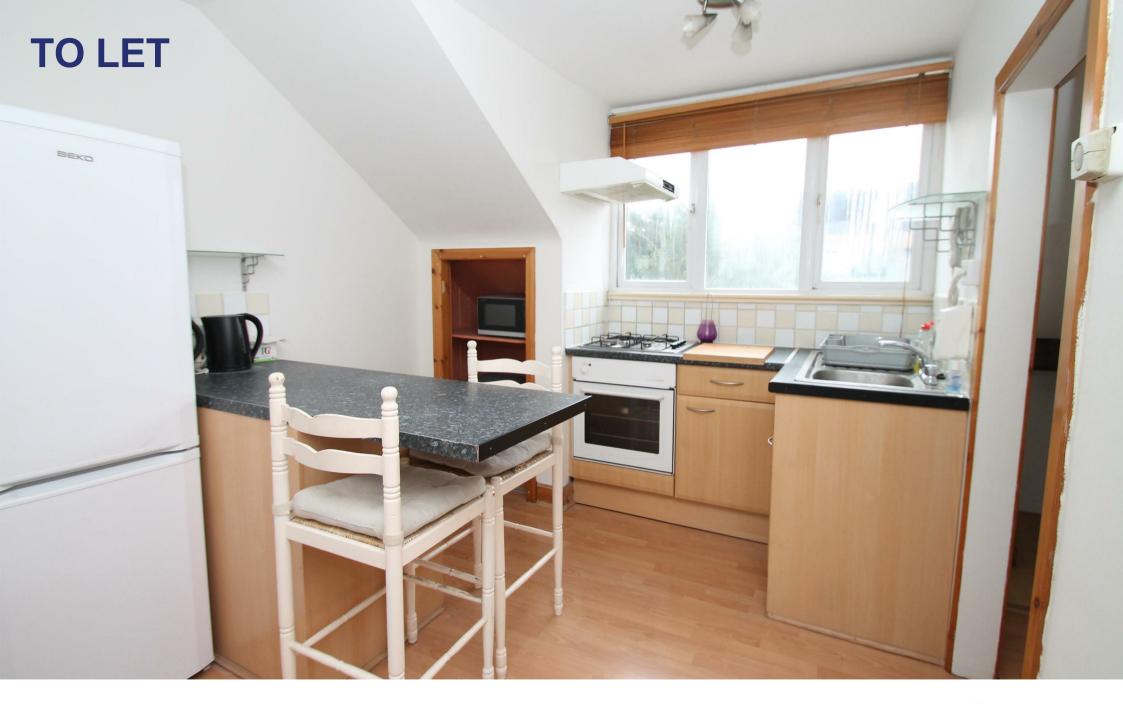

The flat which has been decorated throughout with new carpets consists of a bathroom on the 1st floor. The

second floor offers a living/kitchen area with breakfast bar and laminate floor, a double bedroom with carpet, eaves storage space, gas central heating, double glazing and a secure communal front door with entry phone system.

Enfield Council Band C 5 weeks deposit £1,500.00 Minimum annual household income to meet referencing criteria £39,000

- Split level 1st & 2nd floor flat
- One double bedroom
- Living/kitchen area
- Bathroom
- Offered furnished
- Double gazing/gas central heating
- Newly decorated
- Close to shops/buses/station