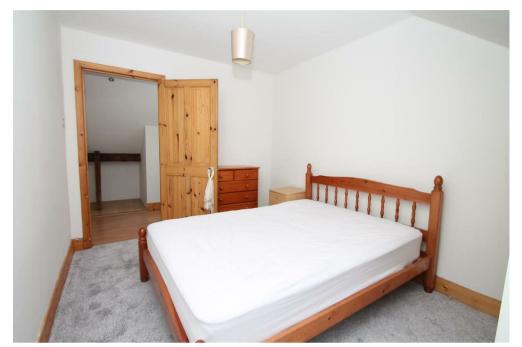

The flat which has been decorated throughout with new carpets consists of a bathroom on the 1st floor. The

second floor offers a living/kitchen area with breakfast bar and laminate floor, a double bedroom with carpet, eaves storage space, gas central heating, double glazing and a secure communal front door with entry phone system.