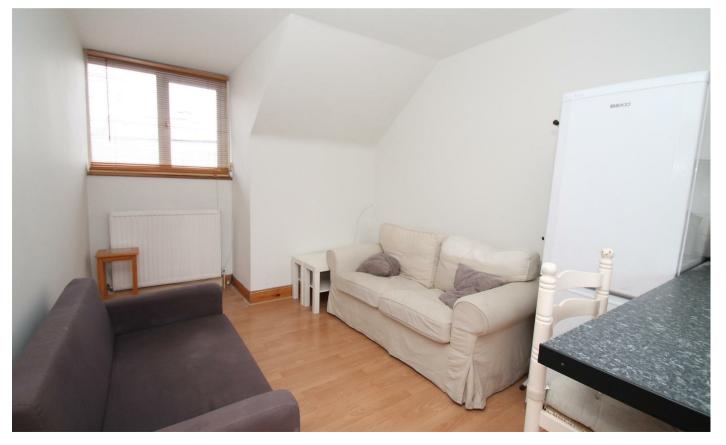

The flat which has been decorated throughout with new carpets consists of a bathroom on the 1st floor. The

second floor offers a living/kitchen area with breakfast bar and laminate floor, a double bedroom with carpet, eaves storage space, gas central heating, double glazing and a secure communal front door with entry phone system.

Enfield Council Band C 5 weeks deposit £1,500.00 Minimum annual household income to meet referencing criteria £39,000

- Split level 1st & 2nd floor flat
- One double bedroom
- Living/kitchen area
- Bathroom
- Offered furnished
- Double gazing/gas central heating
- Newly decorated
- Close to shops/buses/station