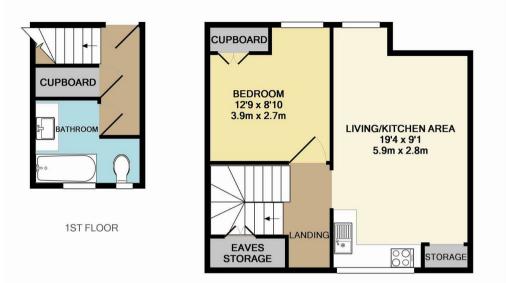

Lodge Drive Palmers Green London N13 5LB

Tenure:

Gross Internal Area: 431.00 sq ft

2ND FLOOR

## TOTAL APPROX. FLOOR AREA 431 SQ.FT. (40.0 SQ.M.)

Whilst every attempt has been made to ensure the accuracy of the floor plan contained here, measurements of doors, windows, rooms and any other items are approximate and no responsibility is taken for any error, omission, or mis-statement. This plan is for illustrative purposes only and should be used as such by any prospective purchaser. The services, systems and appliances shown have not been tested and no guarantee as to their operability or efficiency can be given Made with Metropix @2014