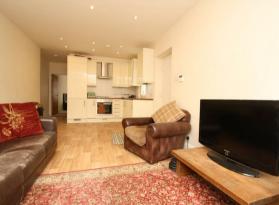

## Askew Villas, New River Crescent, London, N13

A part furnished 2013 built one bedroom ground floor maisonette with own patio garden and own front door.

The property is located in a quiet residential turning close to Green Lane's shops, restaurants and mainline station (Moorgate). Benefits include an open plan living/kitchen space with integrated appliances, good size double bedroom, modern bathroom, double glazing, gas central heating and parking space.

Enfield council band C 5 weeks deposit £1730 Minimum annual household income to meet referencing criteria £45,000

- One double bedroom
- Ground floor maisonette
- Open plan living/kitchen
- Modern kitchen and bathroom
- Double glazing/gas central heating
- Own front door
- Private patio garden
- Off street parking