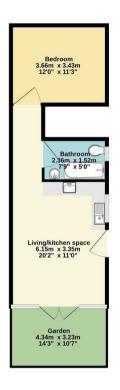

Ground floo

Tenure:

Gross Internal Area: 527.00 sq ft

TOTAL FLOOR AREA: 49.0 sq.m. (527 sq.ft), approx.

Whitel every alternet has been made to evere the excusary of the floorpain contained here measurements of doors, indicate, cross set into, over time in every executive, of the floorpain contained in side or has any entre on the every executive of the every case by every.