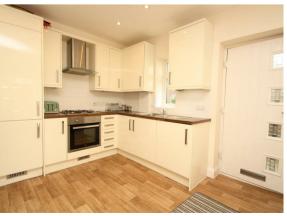

## Askew Villas, New River Crescent, London, N13

A part furnished 2013 built one bedroom ground floor maisonette with own patio garden and own front door.

The property is located in a quiet residential turning close to Green Lane's shops, restaurants and mainline station (Moorgate). Benefits include an open plan living/kitchen space with integrated appliances, good size double bedroom, modern bathroom, double glazing, gas central heating and parking space.

Enfield council band C 5 weeks deposit £1730 Minimum annual household income to meet referencing criteria £45,000

- One double bedroom
- Ground floor maisonette
- Open plan living/kitchen
- Modern kitchen and bathroom
- Double glazing/gas central heating
- Own front door
- Private patio garden
- Off street parking