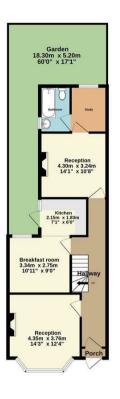

## Lightcliffe Road, London, N13

An extended three double bedroom Edwardian mid terrace house requiring full updating offering great potential to create a wonderful family home. The property consists of three receptions, morning room, kitchen, ground floor bathroom, first floor shower room, loft space, front and rear gardens.

## Lightcliffe Road London N13 5HD

Ground floor 67.5 sq.m. (727 sq.ft.) approx. 1st floor 57.9 sq.m. (623 sq.ft.) approx

Tenure: Freehold

Gross Internal Area: 1350.00 sq ft

TOTAL FLOOR AREA: 125.4 sq.m. (1350 sq.ft.) approx.
Whits every attempt has been made to ensure the accuracy of the floorpian contained here, measurement of boors, windows, crown and any principle terms are approximated and predictional contained to the properties of the properties