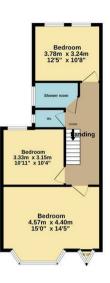

## Lightcliffe Road, London, N13

An extended three double bedroom Edwardian mid terrace house requiring full updating offering great potential to create a wonderful family home. The property consists of three receptions, morning room, kitchen, ground floor bathroom, first floor shower room, loft space, front and rear gardens.

## Lightcliffe Road London N13 5HD

Ground floor 67.5 sq.m. (727 sq.ft.) approx. 1st floor 57.9 sq.m. (623 sq.ft.) approx

Tenure: Freehold

Gross Internal Area: 1350.00 sq ft

TOTAL FLOOR AREA: 125.4 sq.m. (1350 sq.ft.) approx.
Whits every attempt has been made to ensure the accuracy of the floorpian contained here, measurement of boors, windows, crown and any principle terms are approximated and predictional contained to the properties of the properties