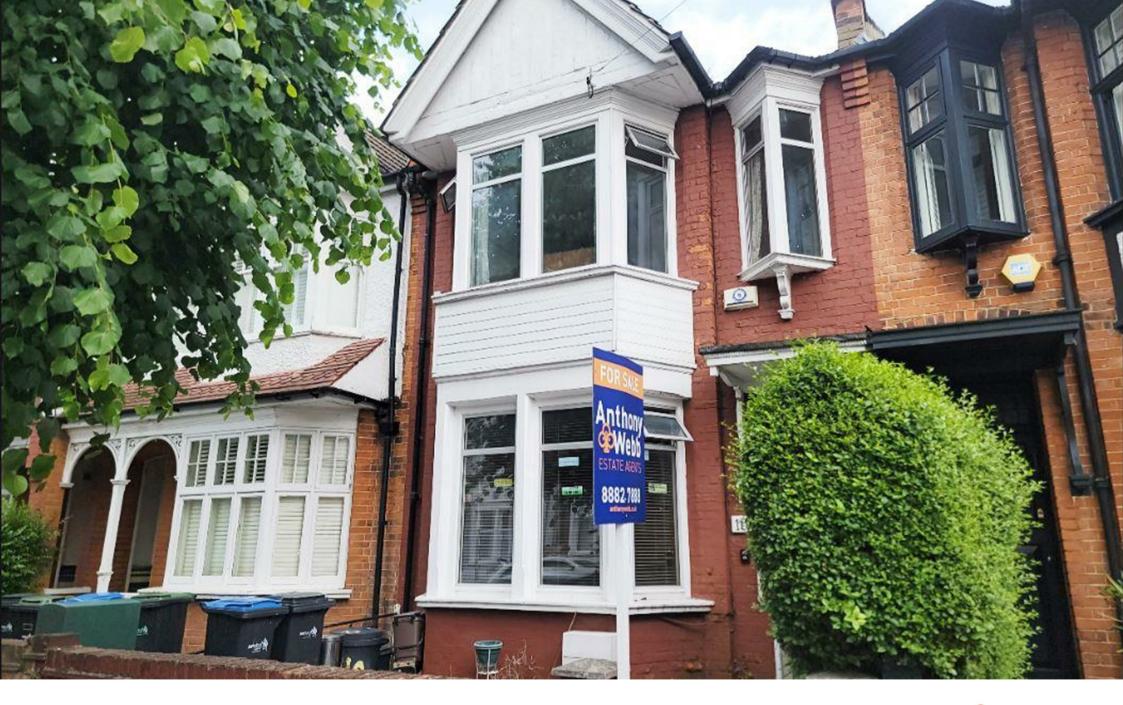

Lightcliffe Road, London, N13 £599,995 Freehold

## Lightcliffe Road, London, N13

An extended three double bedroom Edwardian mid terrace house requiring full updating offering great potential to create a wonderful family home. The property consists of three receptions, morning room, kitchen, ground floor bathroom, first floor shower room, loft space, front and rear gardens.

Enfield Council Tax Band E

- Three bedrooms
- Edwardian terrace house
- Three receptions
- kitchen/breakfast room
- Two bath/shower rooms
- Full modernisation required
- Front and rear gardens
- Close to Hazelwood Primary School