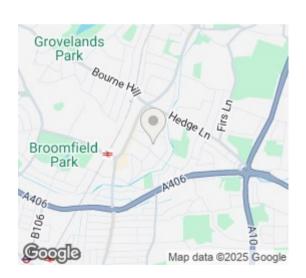

Lightcliffe Road is situated between Hazelwood Lane and Hedge Lane and is ideally located for Palmers Green's shops, restaurants, bus routes and mainline station into Moorgate. Hazelwood primary school, Broomfield Park, The New River and Hazelwood recreation ground area are also short walk away.