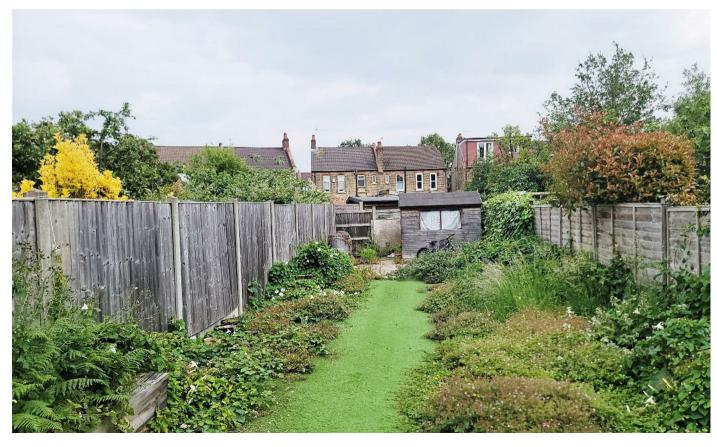

## Lightcliffe Road, London, N13

An extended three double bedroom Edwardian mid terrace house requiring full updating offering great potential to create a wonderful family home. The property consists of three receptions, morning room, kitchen, ground floor bathroom, first floor shower room, loft space, front and rear gardens.

Enfield Council Tax Band E

- Three bedrooms
- Edwardian terrace house
- Three receptions
- kitchen/breakfast room
- Two bath/shower rooms
- Full modernisation required
- Front and rear gardens
- Close to Hazelwood Primary School