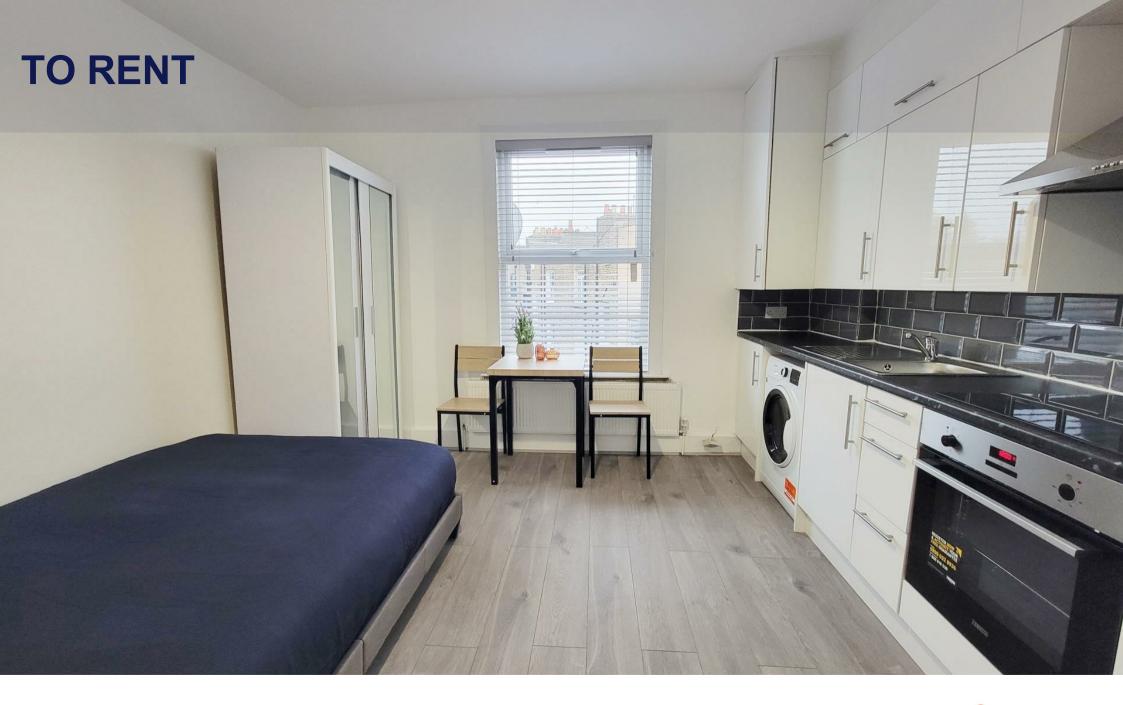

## 350 Essex Road, London, N1 3PD

Single tenant wanted for newly REFURBISHED and FURNISHED studio room with shower room located on the second floor of this commercial property on Essex Road N1.

The property is ideally located for local shops, restaurants, bus routes and several stations including Essex Road mainline station, Highbury & Islington and Angel underground stations.

Islington council band A 5 weeks deposit £1615 Minimum annual household income to meet referencing criteria £42,000

- Studio Room
- Second floor
- Newly refurbished
- Living/sleeping/kitchen space
- Modern kitchen and shower room
- Secure communal entrance
- Double glazing/gas central heating
- Close to shops, bus routes and Essex Road BR Station