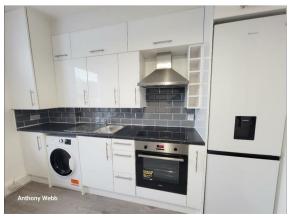

## 350 Essex Road, London, N1 3PD

Single tenant wanted for newly REFURBISHED and FURNISHED studio room with shower room located on the second floor of this commercial property on Essex Road N1.

The property is ideally located for local shops, restaurants, bus routes and several stations including Essex Road mainline station, Highbury & Islington and Angel underground stations.

Islington council band A 5 weeks deposit £1615 Minimum annual household income to meet referencing criteria £42,000

- Studio Room
- Second floor
- Newly refurbished
- Living/sleeping/kitchen space
- Modern kitchen and shower room
- Secure communal entrance
- Double glazing/gas central heating
- Close to shops, bus routes and Essex Road BR Station