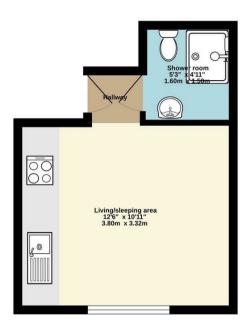

Gross Internal Area: 172.00 sq ft

TOTAL FLOOR AREA: 172sq.ft. (16.0 sq.m.) approx. Whilst every attempt has been made to ensure the accuracy of the floorigan contained here, measurements of doors, windows, rotions and any other ties one exponenties and not responsibly to stelen for any error, areas on or mis-assument. This gain is for illustratine propose only all should be used as Journal to the proposition of the state of the proposition of the state of the stat