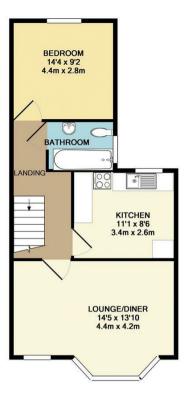

Hoppers Road Winchmore Hill London N21 3LH

Tenure:

Gross Internal Area: sq ft

ENTRANCEFLOOR

1ST FLOOR

Whilst every attempt has been made to ensure the accuracy of the floor plan contained here, measurements of doors, windows, rooms and any other items are approximate and no responsibility is taken for any error, omission, or mis-statement. This plan is for illustrative purposes only and should be used as such by any prospective purchaser. The services, systems and appliances shown have not been tested and no guarantee as to their operability or efficiency can be given. Made with Metropix @2019.