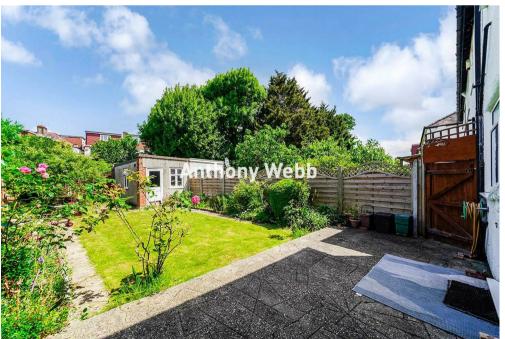

Entrance hallway • Open plan living/dining space with large bay window and doors to garden • Galley kitchen • First floor landing with access to loft • Two double bedrooms and a single bedroom • Bathroom and separate w.c • Front garden • Garage via rear access • Well maintained rear garden with side access.

Enfield Council tax band E

- Three bedrooms
- 1930s semi-detached house
- Through lounge
- Galley kitchen
- Bathroom+W.C
- Double glazing/gas central heating
- Garage to rear
- Front and rear gardens