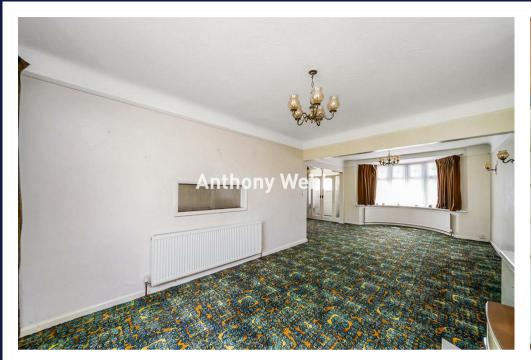

Entrance hallway • Open plan living/dining space with large bay window and doors to garden • Galley kitchen • First floor landing with access to loft • Two double bedrooms and a single bedroom • Bathroom and separate w.c • Front garden • Garage via rear access • Well maintained rear garden with side access.

Enfield Council tax band E

- Three bedrooms
- 1930s semi-detached house
- Through lounge
- Galley kitchen
- Bathroom+W.C
- Double glazing/gas central heating
- Garage to rear
- Front and rear gardens