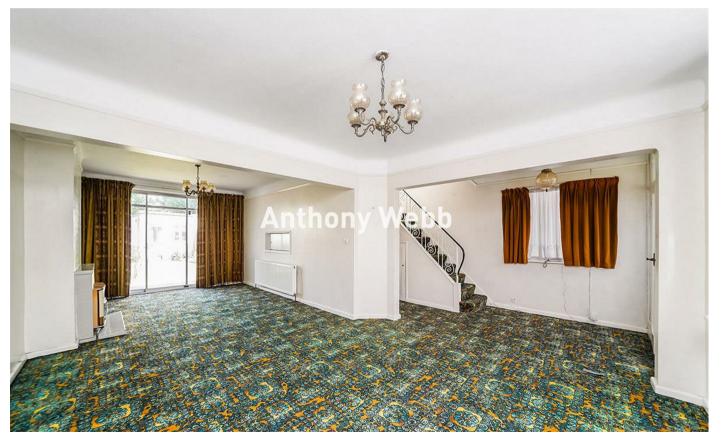

Entrance hallway • Open plan living/dining space with large bay window and doors to garden • Galley kitchen • First floor landing with access to loft • Two double bedrooms and a single bedroom • Bathroom and separate w.c • Front garden • Garage via rear access • Well maintained rear garden with side access.

Enfield Council tax band E

- Three bedrooms
- 1930s semi-detached house
- Through lounge
- Galley kitchen
- Bathroom+W.C
- Double glazing/gas central heating
- Garage to rear
- Front and rear gardens