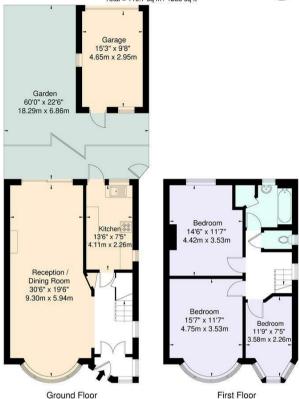

## Ashridge Gardens Palmers Green London N13 4JY

Tenure: Freehold

Gross Internal Area: 1141.00 sq ft

## Ashridge Gardens, N13 4JY

Approximate Gross Internal Area = 106 sq m / 1141 sq ft Garage = 13.7 sq m / 147 sq ft Total = 119.7 sq m / 1288 sq ft

For Illustration Purposes Only - Not To Scale

This floor plan should be used as a general outline for guidance only and does not constitute in whole or in part an offer or contract.

This floor plan should be used as a general outline for guidance only and does not constitute in whole or in part an offer or contract.

Any areas, measurements or distances quoted are approximate and should not be used to value a property or be tho basis of any sale or let