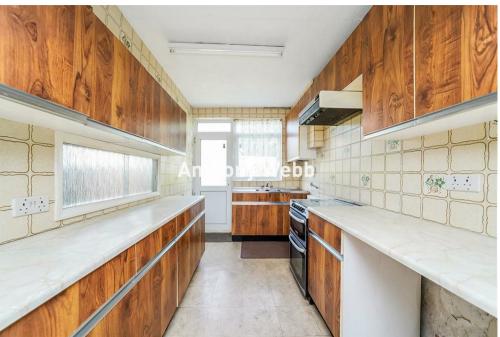

Entrance hallway • Open plan living/dining space with large bay window and doors to garden • Galley kitchen • First floor landing with access to loft • Two double bedrooms and a single bedroom • Bathroom and separate w.c • Front garden • Garage via rear access • Well maintained rear garden with side access.

Enfield Council tax band E

- Three bedrooms
- 1930s semi-detached house
- Through lounge
- Galley kitchen
- Bathroom+W.C
- Double glazing/gas central heating
- Garage to rear
- Front and rear gardens