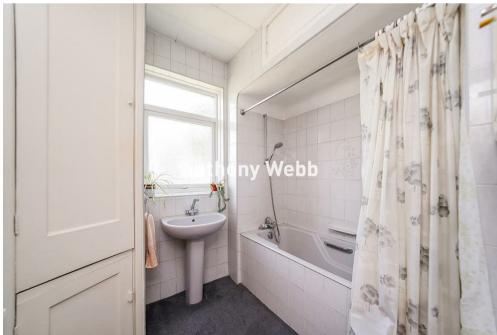

Entrance hallway • Open plan living/dining space with large bay window and doors to garden • Galley kitchen • First floor landing with access to loft • Two double bedrooms and a single bedroom • Bathroom and separate w.c • Front garden • Garage via rear access • Well maintained rear garden with side access.

Enfield Council tax band E

- Three bedrooms
- 1930s semi-detached house
- Through lounge
- Galley kitchen
- Bathroom+W.C
- Double glazing/gas central heating
- Garage to rear
- Front and rear gardens