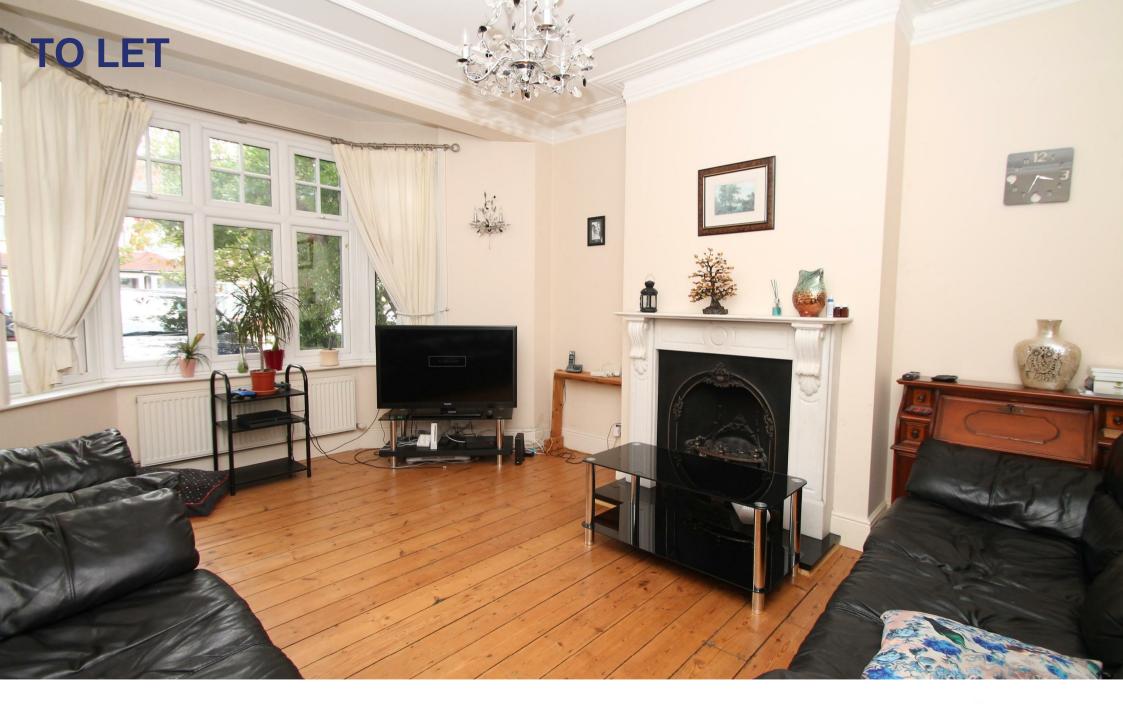

The property consists on the ground floor of a spacious through lounge with wood floors, an extended kitchen/diner with doors to garden and a ground floor shower room. The first floor offers two good size double bedrooms, a single bedroom and a bathroom. There is another double bedroom in the converted loft space. Further benefits include double glazing, gas central heating, a summer house/gym, off street parking and a well maintained rear garden. The property is offered PART FURNISHED and Available 5th of July .

Enfield Council Band E 5 weeks deposit £2,884.00 Minimum annual household income to meet referencing criteria £75,000

- Four bedrooms
- End of terrace house
- Spacious through lounge
- Extended kitchen/diner
- Two bath/shower rooms
- Popular location
- Off street parking
- Rear garden