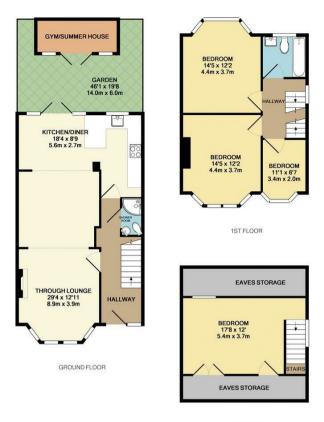

The property consists on the ground floor of a spacious through lounge with wood floors, an extended kitchen/diner with doors to garden and a ground floor shower room. The first floor offers two good size double bedrooms, a single bedroom and a bathroom. There is another double bedroom in the converted loft space. Further benefits include double glazing, gas central heating, a summer house/gym, off street parking and a well maintained rear garden. The property is offered PART FURNISHED and Available 5th of July .

## Hamilton Crescent Palmers Green London N13 5LN

Tenure:

Gross Internal Area: 1399.00 sq ft

2ND FLOOR

TOTAL APPROX. FLOOR AREA 1399 SQ FT. (13.0 SQ.M.)

Whist every attempt has been made to extrace the accuracy of the foot grid anomation have, measurement of doors, windows, comiss and any other litens are approximate and no responsibility is taken for any error meason, or mis-attempt. This plan is for illustrative purposes only and should be used as such by any prospective purchaser. The services, systems and appliances shown have not been tested and no quarent as to their operating of the processing of the pro