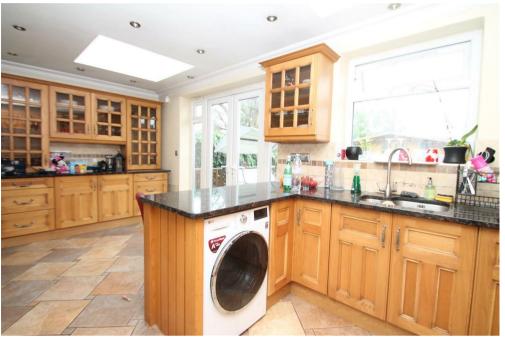

The property consists on the ground floor of a spacious through lounge with wood floors, an extended kitchen/diner with doors to garden and a ground floor shower room. The first floor offers two good size double bedrooms, a single bedroom and a bathroom. There is another double bedroom in the converted loft space. Further benefits include double glazing, gas central heating, a summer house/gym, off street parking and a well maintained rear garden. The property is offered PART FURNISHED and Available 5th of July .