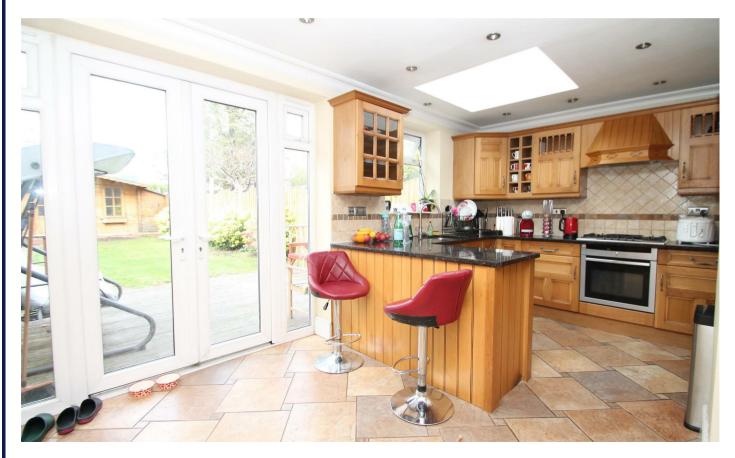

The property consists on the ground floor of a spacious through lounge with wood floors, an extended kitchen/diner with doors to garden and a ground floor shower room. The first floor offers two good size double bedrooms, a single bedroom and a bathroom. There is another double bedroom in the converted loft space. Further benefits include double glazing, gas central heating, a summer house/gym, off street parking and a well maintained rear garden. The property is offered PART FURNISHED and Available 5th of July .

Enfield Council Band E 5 weeks deposit £2,884.00 Minimum annual household income to meet referencing criteria £75,000

- Four bedrooms
- End of terrace house
- Spacious through lounge
- Extended kitchen/diner
- Two bath/shower rooms
- Popular location
- Off street parking
- Rear garden