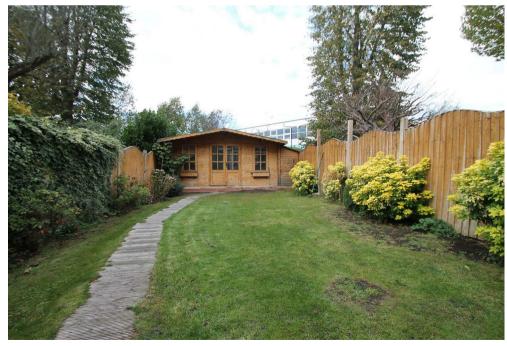

The property consists on the ground floor of a spacious through lounge with wood floors, an extended kitchen/diner with doors to garden and a ground floor shower room. The first floor offers two good size double bedrooms, a single bedroom and a bathroom. There is another double bedroom in the converted loft space. Further benefits include double glazing, gas central heating, a summer house/gym, off street parking and a well maintained rear garden. The property is offered PART FURNISHED and Available 5th of July .