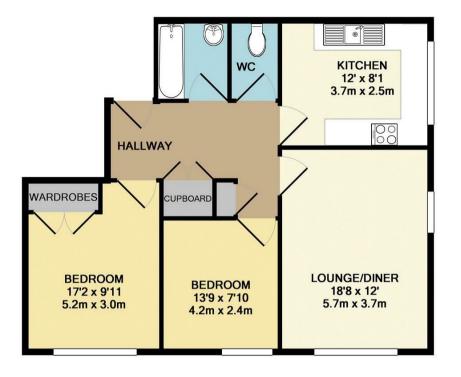

Pellipar Close Palmers Green London N13 4AG

Tenure:

Gross Internal Area: 797.00 sq ft

## TOTAL APPROX. FLOOR AREA 797 SQ.FT. (74.0 SQ.M.)

Whilst every attempt has been made to ensure the accuracy of the floor plan contained here, measurements of doors, windows, rooms and any other items are approximate and no responsibility is taken for any error, omission, or mis-statement. This plan is for illustrative purposes only and should be used as such by any prospective purchaser. The services, systems and appliances shown have not been tested and no guarantee as to their operability or efficiency can be given Made with Metropix ©2018