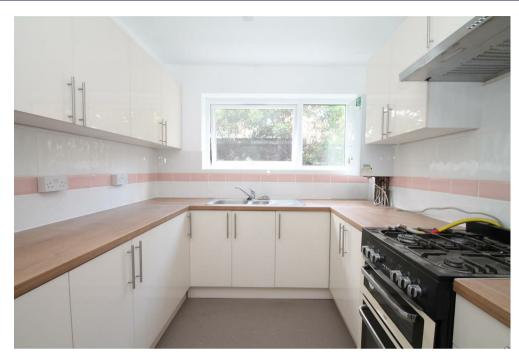

The property, which is superbly placed for Palmers Green's shops, restaurants and mainline station benefits from a secure communal entrance, living room with dual aspect windows and solid wood parquet floor, modern kitchen with appliances, modern bathroom and w.c, double glazing, gas central heating and underground secure parking.

Enfield council band D 5 weeks deposit £1984 Minimum annual household income to meet referencing criteria £51,600

- Two double bedrooms
- Ground floor flat
- Spacious living/dining room
- Kitchen with appliances
- Bathroom and seperate w.c
- Part furnished
- Entry Comm system
- Close to shops/buses/station