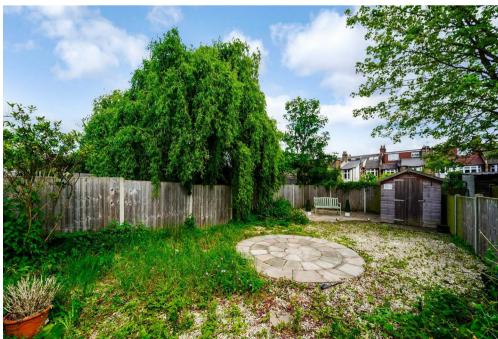

Secure communal entrance • Stairs to spacious first floor landing with storage cupboards • Main bedroom with large bay window and modern ensuite shower room • Two further double bedrooms • Modern family bathroom • The converted loft space offers an open plan contemporary living/kitchen space with Juliette balcony and views over the London skyline • Modern fitted kitchen units with wood work surfaces, island and breakfast bar • Eaves storage space • Double glazing • Gas central heating • Own private section of rear garden via the ground floor side entrance.