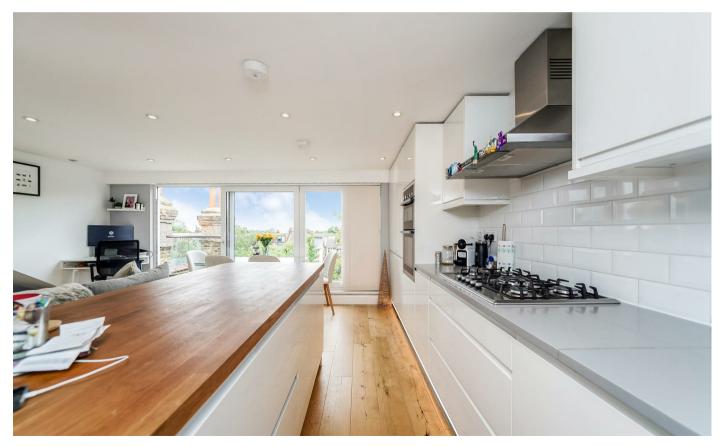

Secure communal entrance • Stairs to spacious first floor landing with storage cupboards • Main bedroom with large bay window and modern ensuite shower room • Two further double bedrooms • Modern family bathroom • The converted loft space offers an open plan contemporary living/kitchen space with Juliette balcony and views over the London skyline • Modern fitted kitchen units with wood work surfaces, island and breakfast bar • Eaves storage space • Double glazing • Gas central heating • Own private section of rear garden via the ground floor side entrance.