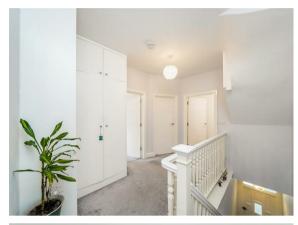

Secure communal entrance • Stairs to spacious first floor landing with storage cupboards • Main bedroom with large bay window and modern ensuite shower room • Two further double bedrooms • Modern family bathroom • The converted loft space offers an open plan contemporary living/kitchen space with Juliette balcony and views over the London skyline • Modern fitted kitchen units with wood work surfaces, island and breakfast bar • Eaves storage space • Double glazing • Gas central heating • Own private section of rear garden via the ground floor side entrance.