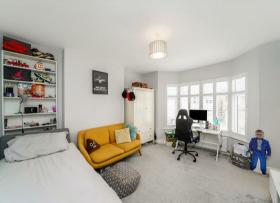

Secure communal entrance • Stairs to spacious first floor landing with storage cupboards • Main bedroom with large bay window and modern ensuite shower room • Two further double bedrooms • Modern family bathroom • The converted loft space offers an open plan contemporary living/kitchen space with Juliette balcony and views over the London skyline • Modern fitted kitchen units with wood work surfaces, island and breakfast bar • Eaves storage space • Double glazing • Gas central heating • Own private section of rear garden via the ground floor side entrance.