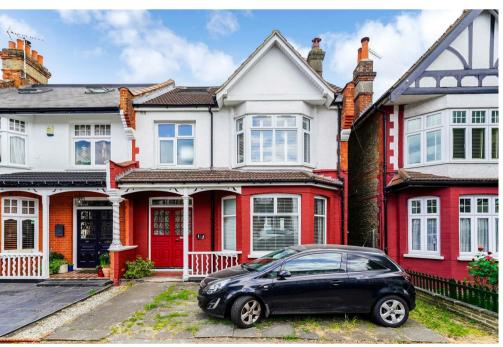

## Burford Gardens, Palmers Green, London, N13

A beautifully presented three double bedroom, two bath/shower room Edwardian converted flat. Spanning an impressive 1,119 square feet, this split-level residence is thoughtfully arranged over the first and second floors, providing ample space for comfortable living.

Secure communal entrance • Stairs to spacious first floor landing with storage cupboards • Main bedroom with large bay window and modern ensuite shower room • Two further double bedrooms • Modern family bathroom • The converted loft space offers an open plan contemporary living/kitchen space with Juliette balcony and views over the London skyline • Modern fitted kitchen units with wood work surfaces, island and breakfast bar • Eaves storage space • Double glazing • Gas central heating • Own private section of rear garden via the ground floor side entrance.