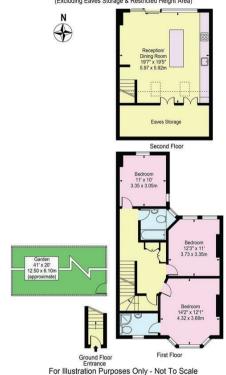

## Burford Gardens Palmers Green London N13 4LP

Tenure: Leasehold

Gross Internal Area: 1119.46 sq ft

## Burford Gardens, N13 4LP

Approx. Total Internal Area 1227 Sq Ft - 113.99 Sq M (Including Eaves Storage & Restricted Height Area)
Approx. Gross Internal Area 1039 Sq Ft - 96.53 Sq M (Excluding Eaves Storage & Restricted Height Area)

This floor plan should be used as a general outline for guidance only and does not constitute in whole or in part an offer or contract. Any intending purchaser or lessee should satisfy themselves by inspection, searches, enquines and full survey as to the correctness of each statement, Any areas, measurements or distances quoted are approximate and should not be used to youlde a property or the basis of any sale or let.