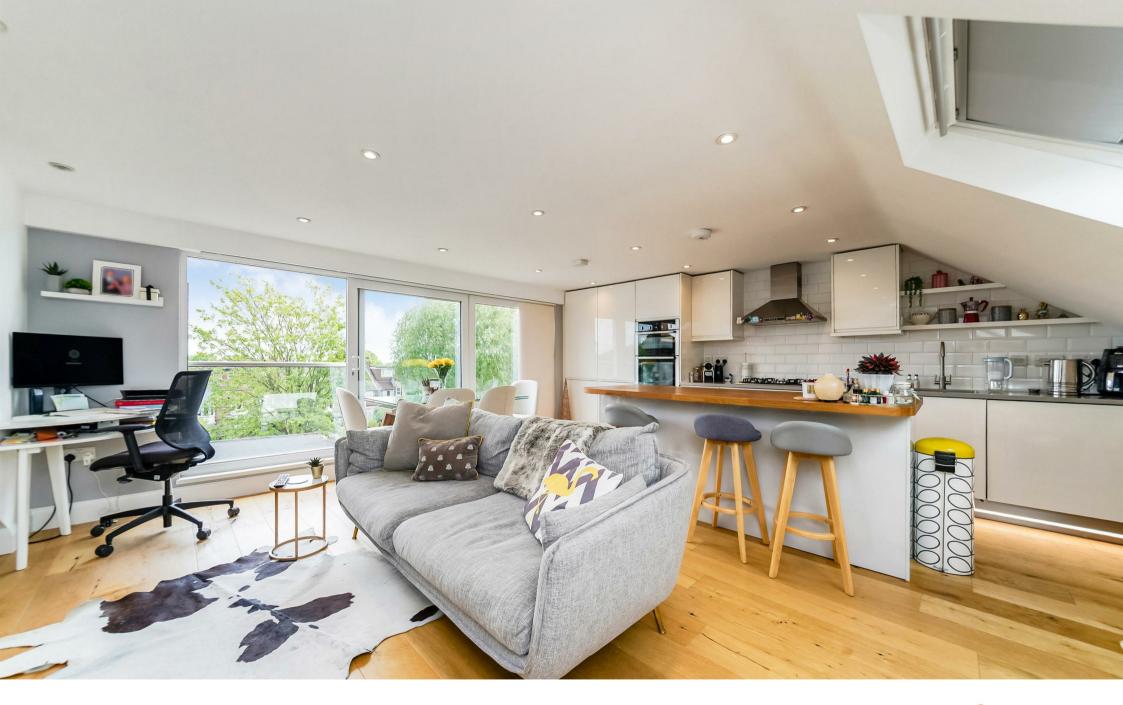

## Burford Gardens, Palmers Green, London, N13

A beautifully presented three double bedroom, two bath/shower room Edwardian converted flat. Spanning an impressive 1,119 square feet, this split-level residence is thoughtfully arranged over the first and second floors, providing ample space for comfortable living.

Secure communal entrance • Stairs to spacious first floor landing with storage cupboards • Main bedroom with large bay window and modern ensuite shower room • Two further double bedrooms • Modern family bathroom • The converted loft space offers an open plan contemporary living/kitchen space with Juliette balcony and views over the London skyline • Modern fitted kitchen units with wood work surfaces, island and breakfast bar • Eaves storage space • Double glazing • Gas central heating • Own private section of rear garden via the ground floor side entrance.