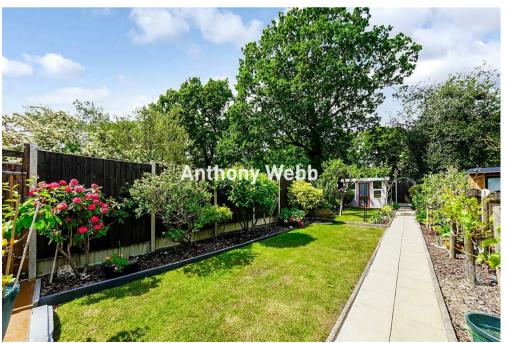

Entrance hallway • Front reception with bay window • Rear reception with extended dining area and door to garden • Modern extended fitted kitchen with breakfast bar, atrium skylight and door to garden • First floor landing with access to loft with potential to convert (stpp)• Two double bedrooms • A single bedroom • Family bathroom • Double glazing • Gas central heating • Off street parking • Beautiful 85ft westerly facing rear garden.

Enfield Council Ta Band E

- Three bedrooms
- Extended end of terrace period house
- Two receptions
- Modern fitted kitchen
- Family bathroom
- Double glazing/gas central heating
- Off street parking
- Beautiful 85ft rear garden