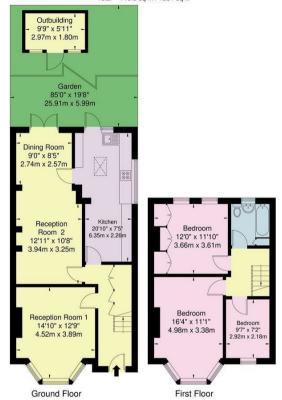

## Hoppers Road Winchmore Hill London N21 3LN

Tenure: Freehold

Gross Internal Area: 1187.00 sq ft

## Hoppers Road, N21 3LN

Approximate Gross Internal Area = 111.2 sq m / 1197 sq ft
Outbuilding = 5.3 sq m / 57 sq ft
Total = 116.5 sq m / 1254 sq ft

For Illustration Purposes Only - Not To Scale

This floor plan should be used as a general outline for guidance only and does not constitute in whole or in part an offer or contract.