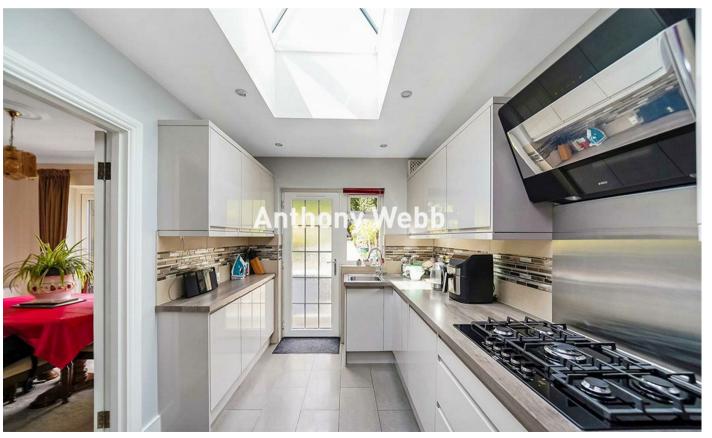

Entrance hallway • Front reception with bay window • Rear reception with extended dining area and door to garden • Modern extended fitted kitchen with breakfast bar, atrium skylight and door to garden • First floor landing with access to loft with potential to convert (stpp)• Two double bedrooms • A single bedroom • Family bathroom • Double glazing • Gas central heating • Off street parking • Beautiful 85ft westerly facing rear garden.