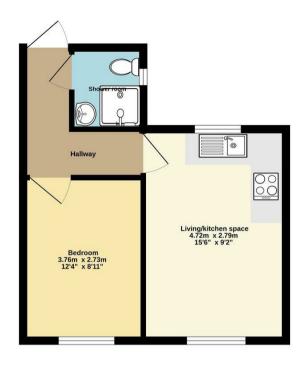

## Essex Road London N1 3PD

Ground floor 32.0 sq.m. (344 sq.ft.) approx.

Tenure:

Gross Internal Area: 344.00 sq ft

Whist every altered has been made to ensure the accuracy of the floopian contained liner, measurement of doors, windows, norms and any other terms are approximate and not expensible to state for any error omission or me-barriers. This plan is no flustrative propriets only and should be used as such by any prospective parchaser. The barriers of the flustrative propriets only and should be used as such by any prospective parchaser. The accuracy of the flustrative propriets and the special parchaser. The accuracy of the special parchaser is the special parchaser of the special parchaser.