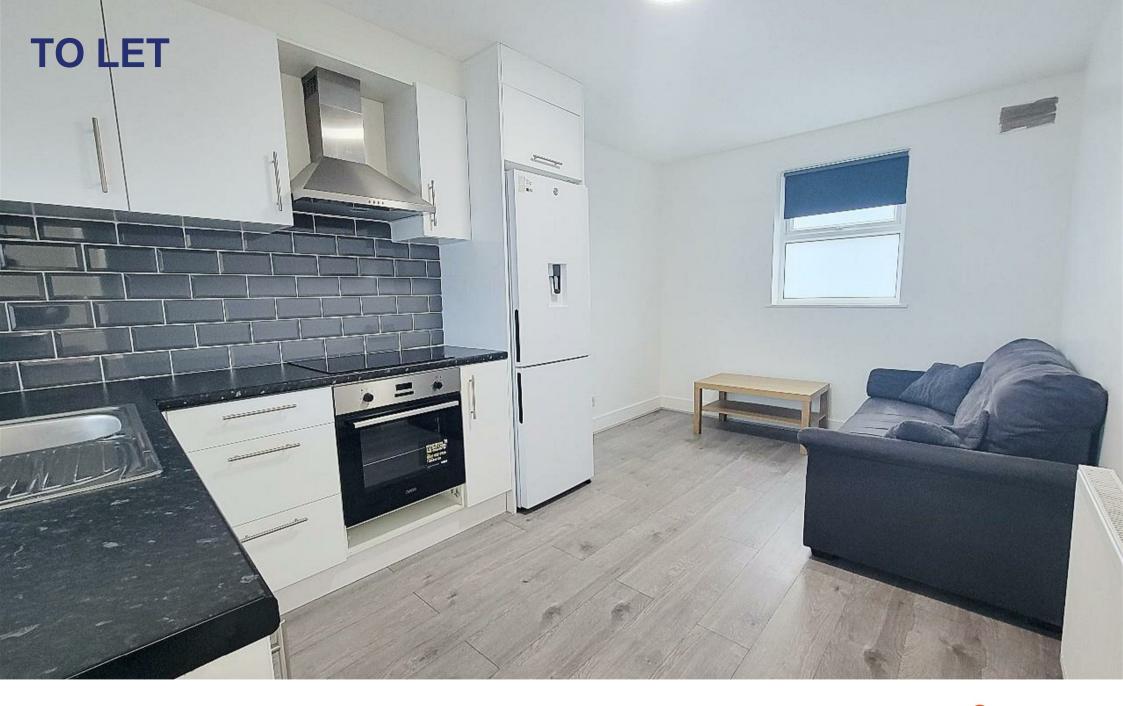

## Essex Road, London, N1

REFURBISHED and FURNISHED one bedroom flat with modern fitted kitchen/living space, double bedroom and shower room located on the ground floor behind a commercial property on Essex Road N1.

- One double bedroom
- Ground floor flat
- Open plan living/kitchen space
- Modern kitchen with appliances
- Modern shower room
- Gas central heating/laminate floors
- Secure communal entrance
- Furnished