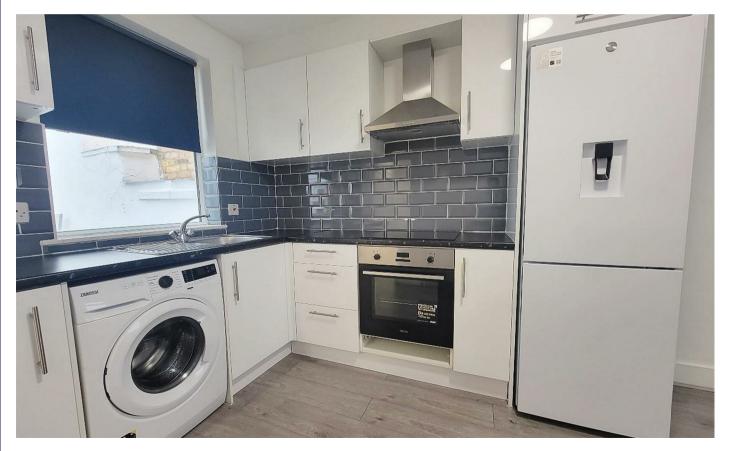

## Essex Road, London, N1

REFURBISHED and FURNISHED one bedroom flat with modern fitted kitchen/living space, double bedroom and shower room located on the ground floor behind a commercial property on Essex Road N1.

- One double bedroom
- Ground floor flat
- Open plan living/kitchen space
- Modern kitchen with appliances
- Modern shower room
- Gas central heating/laminate floors
- Secure communal entrance
- Furnished