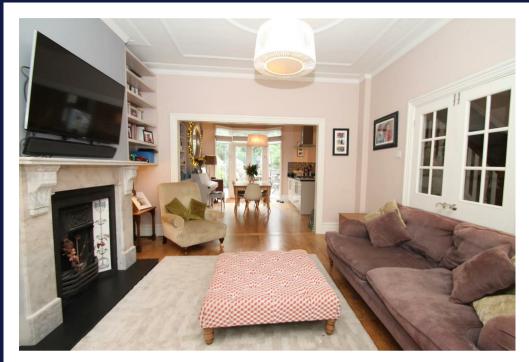

## The Crest, Palmers Green, London, N13

Offered to let an UNFURNISHED Edwardian terrace family home offering three double bedrooms, a nursery/study, a living room with wood floor, a modern kitchen/dining space with doors to garden, two bath/shower rooms, off street parking, a timber raised patio area with stairs to a south facing garden.

Enfield Council Band E 5 weeks deposit £3000 Minimum annual household income to meet referencing criteria £78,000

- Three bedrooms + study
- Edwardian house
- Living room
- Modern kitchen/diner
- Two bath/shower rooms
- Period features
- Off street parking
- South facing rear garden