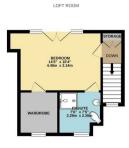

## The Crest, Palmers Green, London, N13

Offered to let an UNFURNISHED Edwardian terrace family home offering three double bedrooms, a nursery/study, a living room with wood floor, a modern kitchen/dining space with doors to garden, two bath/shower rooms, off street parking, a timber raised patio area with stairs to a south facing garden.

## The Crest Palmers Green London N13 5JT

Tenure:

Gross Internal Area: 1335.00 sq ft

TOTAL FLOOR AREA: 13355q.ff. (124.0 sq.m.) approx.
Whits overy attempt has been made to ensure the accuracy of the Brodran contained here, measurements of doors, without, or one and styll either have a approximate and to exponsibility is dealer for any error, and the properties of the properties and applications shown have not been lested and no guarantee as to their operationally or efficiency; on the given.