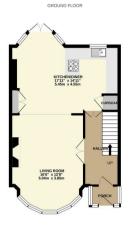

## The Crest Palmers Green London N13 5JT

Tenure:

Gross Internal Area: 1335.00 sq ft

TOTAL FLOOR AREA: 13355q.ff. (124.0 sq.m.) approx.
Whits overy attempt has been made to ensure the accuracy of the Brodran contained here, measurements of doors, without, or one and styll either have a approximate and to exponsibility is dealer for any error, and the properties of the properties and applications shown have not been lested and no guarantee as to their operationally or efficiency; on the given.