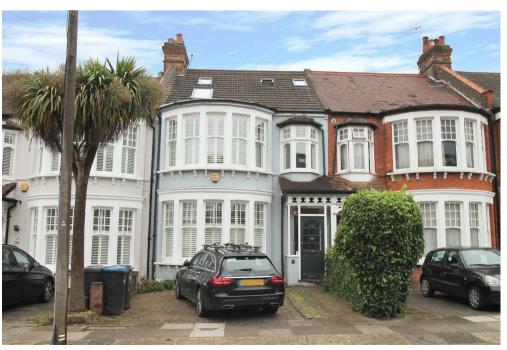

## The Crest, Palmers Green, London, N13

Offered to let an UNFURNISHED Edwardian terrace family home offering three double bedrooms, a nursery/study, a living room with wood floor, a modern kitchen/dining space with doors to garden, two bath/shower rooms, off street parking, a timber raised patio area with stairs to a south facing garden.

Enfield Council Band E 5 weeks deposit £3000 Minimum annual household income to meet referencing criteria £78,000

- Three bedrooms + study
- Edwardian house
- Living room
- Modern kitchen/diner
- Two bath/shower rooms
- Period features
- Off street parking
- South facing rear garden