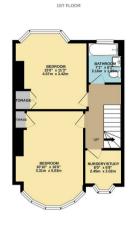

## The Crest, Palmers Green, London, N13

Offered to let an UNFURNISHED Edwardian terrace family home offering three double bedrooms, a nursery/study, a living room with wood floor, a modern kitchen/dining space with doors to garden, two bath/shower rooms, off street parking, a timber raised patio area with stairs to a south facing garden.

## The Crest Palmers Green London N13 5JT

Tenure:

Gross Internal Area: 1335.00 sq ft

TOTAL FLOOR AREA: 13355q.ff. (124.0 sq.m.) approx.
Whits overy attempt has been made to ensure the accuracy of the Brodran contained here, measurements of doors, without, or one and styll either have a approximate and to exponsibility is dealer for any error, and the properties of the properties and applications shown have not been lested and no guarantee as to their operationally or efficiency; on the given.