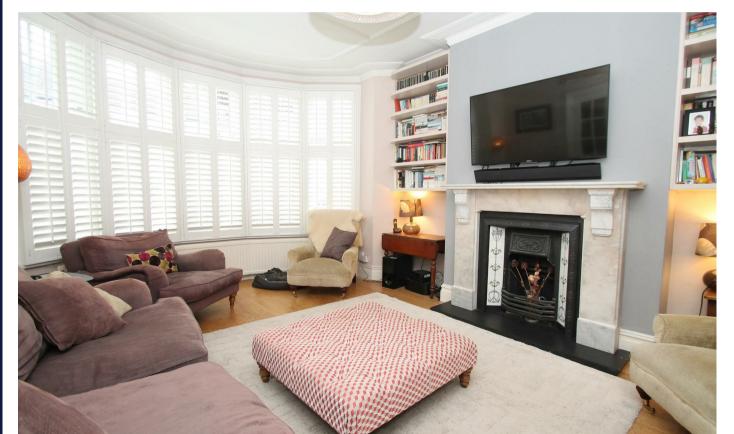

## The Crest, Palmers Green, London, N13

Offered to let an UNFURNISHED Edwardian terrace family home offering three double bedrooms, a nursery/study, a living room with wood floor, a modern kitchen/dining space with doors to garden, two bath/shower rooms, off street parking, a timber raised patio area with stairs to a south facing garden.

Enfield Council Band E 5 weeks deposit £3000 Minimum annual household income to meet referencing criteria £78,000

- Three bedrooms + study
- Edwardian house
- Living room
- Modern kitchen/diner
- Two bath/shower rooms
- Period features
- Off street parking
- South facing rear garden