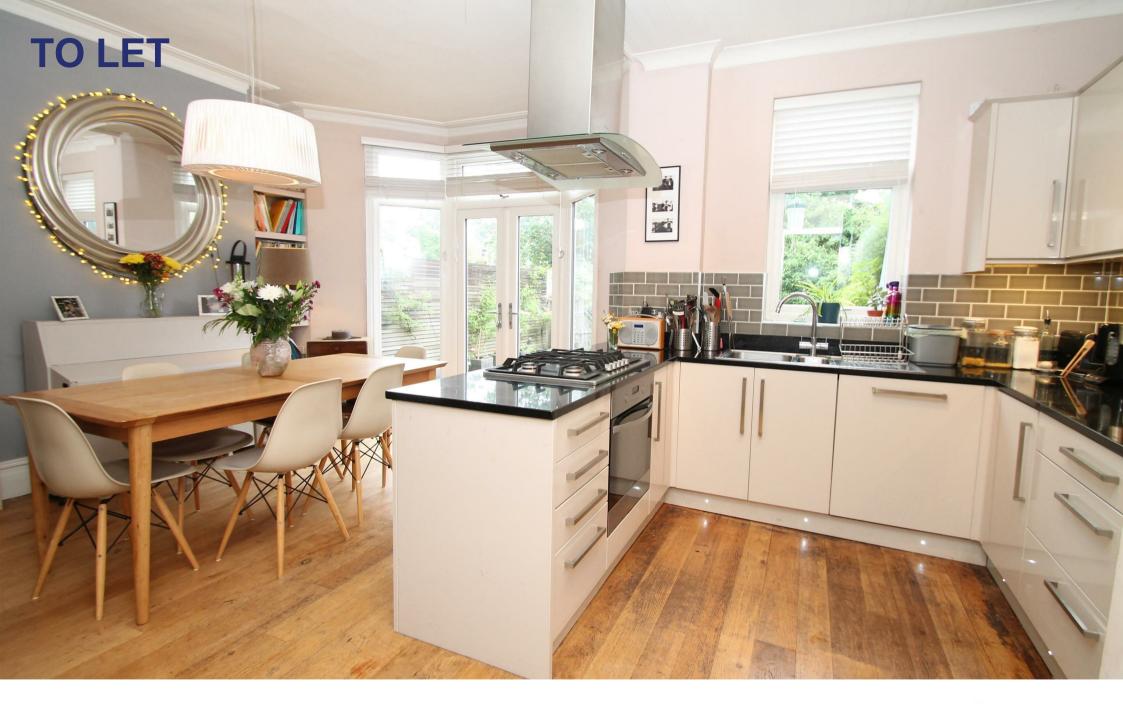

## The Crest, Palmers Green, London, N13

Offered to let an UNFURNISHED Edwardian terrace family home offering three double bedrooms, a nursery/study, a living room with wood floor, a modern kitchen/dining space with doors to garden, two bath/shower rooms, off street parking, a timber raised patio area with stairs to a south facing garden.

Enfield Council Band E 5 weeks deposit £3000 Minimum annual household income to meet referencing criteria £78,000

- Three bedrooms + study
- Edwardian house
- Living room
- Modern kitchen/diner
- Two bath/shower rooms
- Period features
- Off street parking
- South facing rear garden