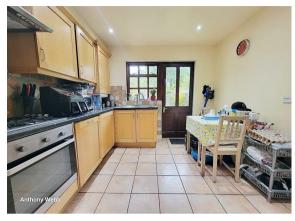

The property benefits from a spacious living room, study, Kitchen/diner with integrated appliances, ground floor cloakroom, first floor bathroom and an en suite shower room, double glazing, gas central heating, gated off street parking and a garden with side access.