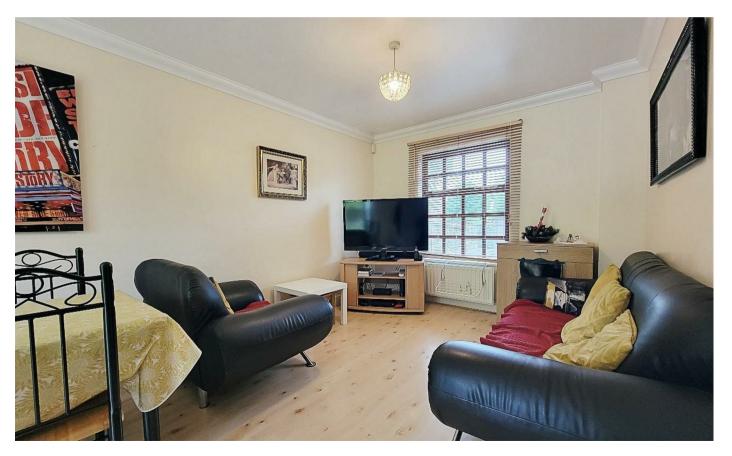

The property benefits from a spacious living room, study, Kitchen/diner with integrated appliances, ground floor cloakroom, first floor bathroom and an en suite shower room, double glazing, gas central heating, gated off street parking and a garden with side access.