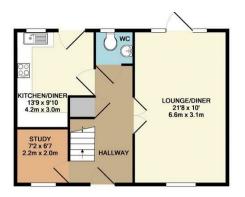

## Hedge Lane Palmers Green London N13 5SH

Tenure: Freehold

Gross Internal Area: 936.00 sq ft

GROUND FLOOR

1ST FLOOR

TOTAL APPROX. FLOOR AREA 936 SO.FT. (87.0 SO.M.)

Whilst every attempt has been made to ensure the accuracy of the floor pian containment here, measurements of doors, windows, rooms and any other items are approximate and no responsibility is taken for any error, omission, or mis-statement. The plans is to flustative purposes only and should be used as such year prorpopedive purchaser. The temperature of the properties of