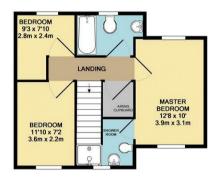

## Hedge Lane Palmers Green London N13 5SH

Tenure: Freehold

Gross Internal Area: 936.00 sq ft

GROUND FLOOR

1ST FLOOR

TOTAL APPROX. FLOOR AREA 936 SO.FT. (87.0 SO.M.)

Whilst every attempt has been made to ensure the accuracy of the floor pian containment here, measurements of doors, windows, rooms and any other items are approximate and no responsibility is taken for any error, omission, or mis-statement. The plans is to flustative purposes only and should be used as such year prorpopedive purchaser. The temperature of the properties of