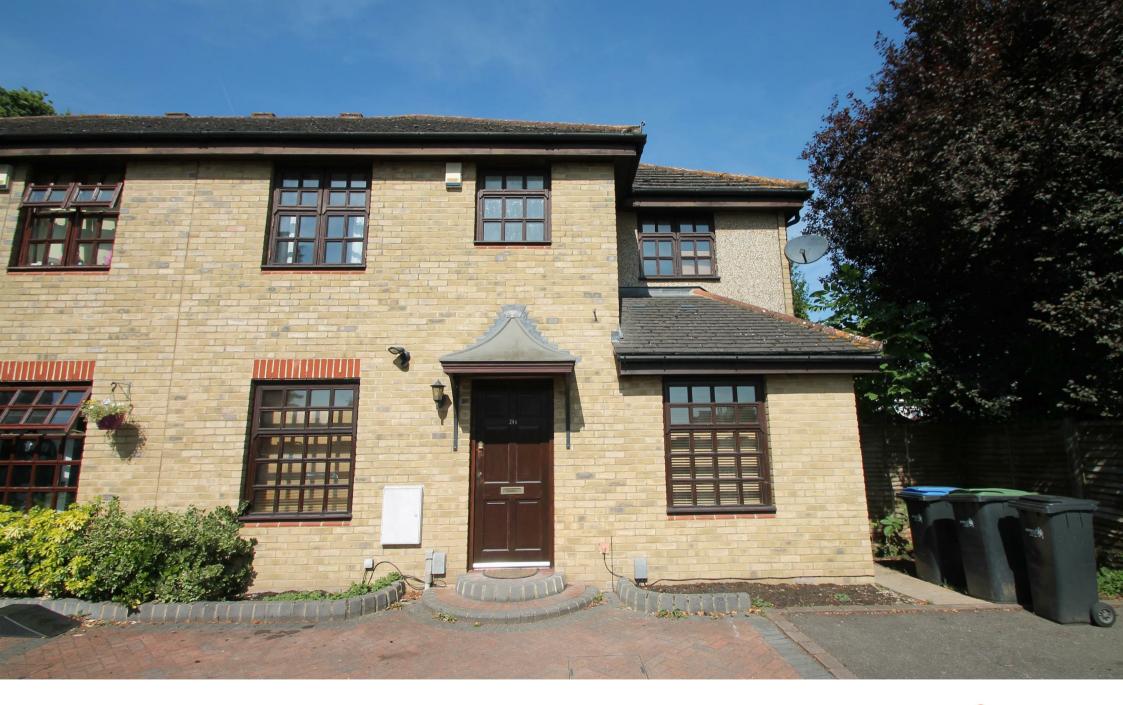

## Hedge Lane, Palmers Green, London, N13

A unique and chain free semi-detached house with three bedrooms and two bathrooms located in this small secluded private gated development off Hedge Lane. The development consists of two houses built in 2001.

The property benefits from a spacious living room, study, Kitchen/diner with integrated appliances, ground floor cloakroom, first floor bathroom and an en suite shower room, double glazing, gas central heating, gated off street parking and a garden with side access.

Enfield Council Tax Band E

- Private gated property
- Three bedroom semi-detached house
- Spacious living room
- Kitchen/diner
- Ground floor cloakroom
- Bathroom and en-suite shower room
- Off street parking
- Private rear garden