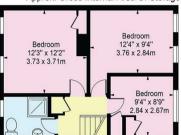

## Farndale Avenue Palmers Green London N13 5AO

Tenure: Freehold

Gross Internal Area: 926.00 sq ft

## Farndale Avenue, N13 5AQ

Approx. Gross Internal Area 926 Sq Ft - 86.03 Sq M
(Excluding Storages)

Approx. Gross Internal Area Of Storage 1 19 Sq Ft - 1.78 Sq M Approx. Gross Internal Area Of Storage 2 19 Sq Ft - 1.78 Sq M

First Floor

For Illustration Purposes Only - Not To Scale

This floor plan should be used as a general outline for guidance only and does not constitute in whole or in part an offer or contract. Any intending purchaser or lessee should satisfy themselves by inspection, searches, enquiries and flui survey as to the correctness of each statement. Any areas, measurements or distances quoted are approximate and should not be used to value a property or be the basis of any sale or left.