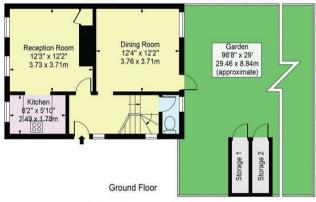

## Farndale Avenue Palmers Green London N13 5AO

Tenure: Freehold

Gross Internal Area: 926.00 sq ft

## Farndale Avenue, N13 5AQ

Approx. Gross Internal Area 926 Sq Ft - 86.03 Sq M
(Excluding Storages)

Approx. Gross Internal Area Of Storage 1 19 Sq Ft - 1.78 Sq M Approx. Gross Internal Area Of Storage 2 19 Sq Ft - 1.78 Sq M

First Floor

For Illustration Purposes Only - Not To Scale

This floor plan should be used as a general outline for guidance only and does not constitute in whole or in part an offer or contract. Any intending purchaser or lessee should satisfy themselves by inspection, searches, enquiries and flui survey as to the correctness of each statement. Any areas, measurements or distances quoted are approximate and should not be used to value a property or be the basis of any sale or left.