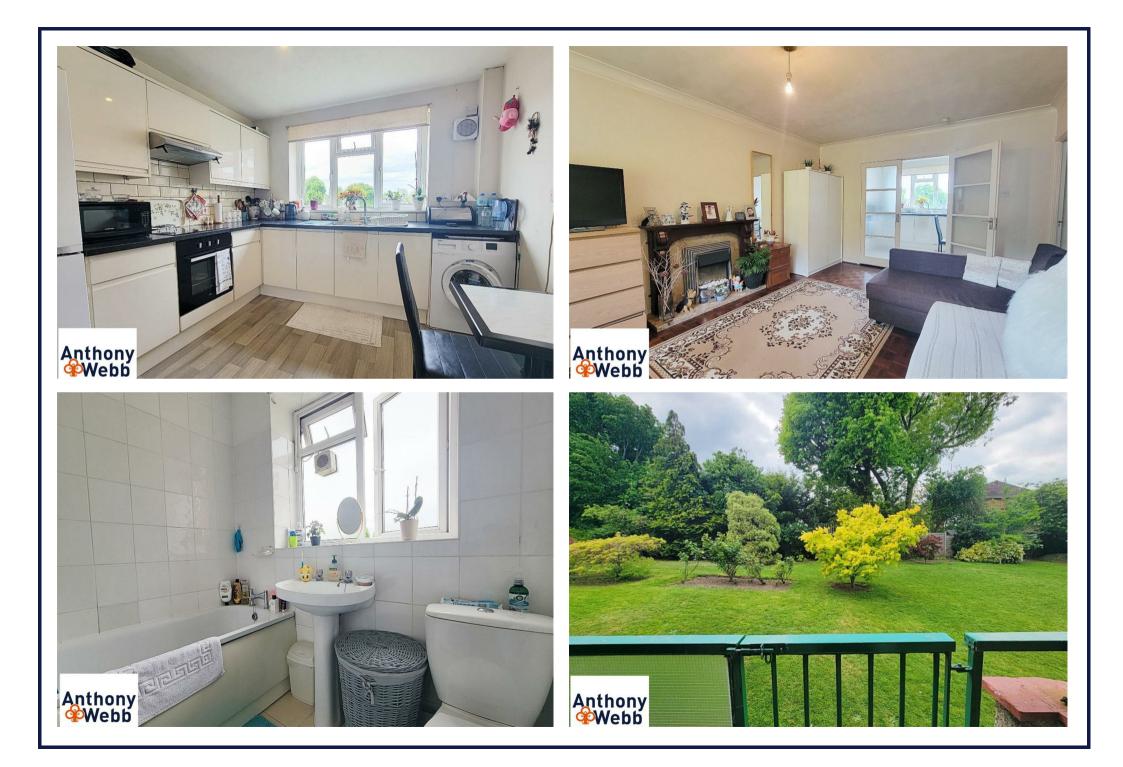

Secure communal entrance with entry phone system • Hallway with parquet flooring and storage cupboard • Good size living room with parquet floor • Modern kitchen/diner with appliances • Bathroom • Double bedroom with door to balcony • Electric heating • Double glazing • Communal parking facilities and gardens.

The property is offered share of freehold with an underlying lease of 996 years. Service charges-£1120 p.a Ground rent-£0 Council Tax band C

- One double bedroom
- Ground floor apartment
- Secure communal entrance
- Living room
- Modern kitchen/diner
- Bathroom
- Balcony
- Communal gardens