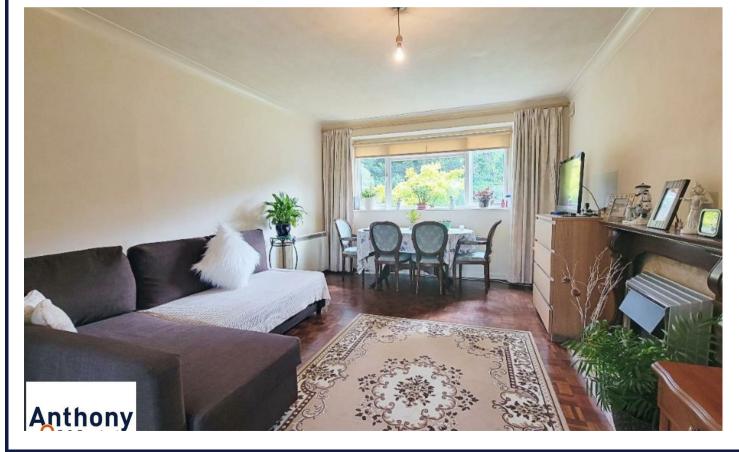

Secure communal entrance with entry phone system • Hallway with parquet flooring and storage cupboard • Good size living room with parquet floor • Modern kitchen/diner with appliances • Bathroom • Double bedroom with door to balcony • Electric heating • Double glazing • Communal parking facilities and gardens.

The property is offered share of freehold with an underlying lease of 996 years. Service charges-£1120 p.a Ground rent-£0 Council Tax band C

- One double bedroom
- Ground floor apartment
- Secure communal entrance
- Living room
- Modern kitchen/diner
- Bathroom
- Balcony
- Communal gardens