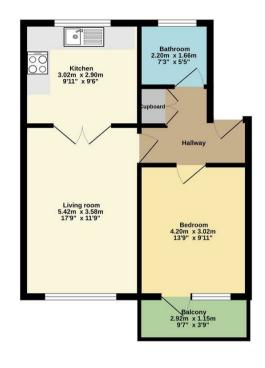

Meadowbank, Eversley Park Road Winchmore Hill London N21 1JE

Tenure: Leasehold - Share of Freehold Gross Internal Area: 560.00 sq ft

Ground floor 52.0 sq.m. (560 sq.ft.) approx.

TOTALE.FLOOR AREA: 152.00 apr. (500 stg.ft.) approx. Where we yitting that been much to result the location of the modulan obtained here, measurement of does, witholes, tooms and to grid their sizes are approximate and no responsibility to state for any resomension or mis-attentioner. This pain is to full tabulantile proposes by one doubd the used as such by any prospective purchaser. The services, systems and applications shown have not been tested and so guarant as to their opprovality of vehicles on the double of the services.