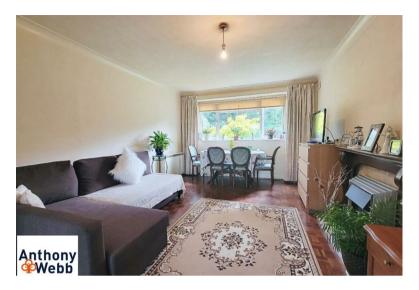

Secure communal entrance with entry phone system • Hallway with parquet flooring and storage cupboard • Good size living room with parquet floor • Modern kitchen/diner with appliances • Bathroom • Double bedroom with door to balcony • Electric heating • Double glazing • Communal parking facilities