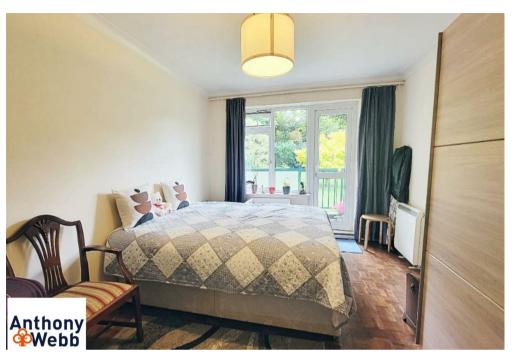

Secure communal entrance with entry phone system • Hallway with parquet flooring and storage cupboard • Good size living room with parquet floor • Modern kitchen/diner with appliances • Bathroom • Double bedroom with door to balcony • Electric heating • Double glazing • Communal parking facilities

The property is offered share of freehold with an underlying lease of 996 years. Service charges-£1120 p.a Ground rent-£0 Council Tax band C

- One double bedroom
- Ground floor apartment
- Secure communal entrance
- Living room
- Modern kitchen/diner
- Bathroom
- Balcony
- Communal gardens