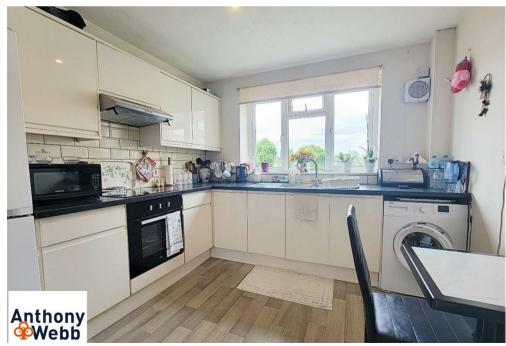

Secure communal entrance with entry phone system • Hallway with parquet flooring and storage cupboard • Good size living room with parquet floor • Modern kitchen/diner with appliances • Bathroom • Double bedroom with door to balcony • Electric heating • Double glazing • Communal parking facilities