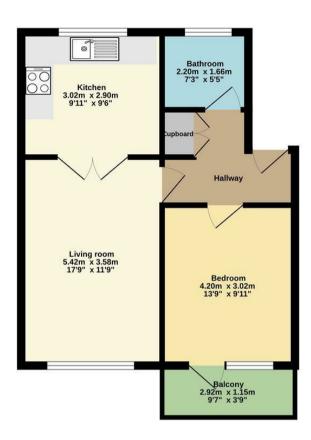

Secure communal entrance with entry phone system • Hallway with parquet flooring and storage cupboard • Good size living room with parquet floor • Modern kitchen/diner with appliances • Bathroom • Double bedroom with door to balcony • Electric heating • Double glazing • Communal parking facilities

The property is offered share of freehold with an underlying lease of 996 years. Service charges-£1120 p.a Ground rent-£0 Council Tax band C

- One double bedroom
- Ground floor apartment
- Secure communal entrance
- Living room
- Modern kitchen/diner
- Bathroom
- Balcony
- Communal gardens

## Ground floor 52.0 sq.m. (560 sq.ft.) approx.

TOTAL FLOOR AREA: 52.0 sg.m.; 560 sg.m.; 560 sg.m.). approx.
White every stimes have her washe server the accuracy of the dougher consider her measurements of doors, windows, rooms and early other term are approximate and no reapproachely is steen for any error, omission or mis-statement. This pile in the influentive purpose only and flood the used as such by any prospective purchaser. The exercise, systems and applications shown here not been lested and no guarantee as to the second of the control of the second of