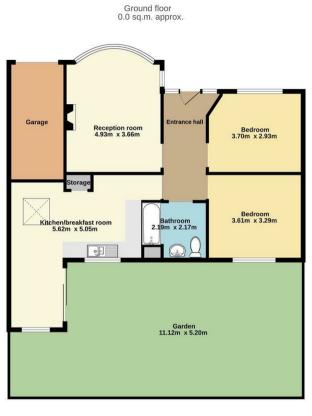

Barnet Council Tax Band E

- Semi-detached bungalow
- Two bedrooms
- Living room
- Extended kitchen/diner
- Bathroom
- Double glazing/gas central heating
- Garage+drive
- Rear garden

## Haslemere Avenue Barnet EN4 8EZ

Tenure: Freehold Gross Internal Area: 871.00 sq ft

TOTAL FLOOR AREA: 81.0 sg m. approx. While every altered has been made to enable the concert of the torganic orchined here, measurement of door, windows, toom and any other terms are approximate and to responsibility to stars for any prospective purchaser. The span test of limitative purposes by and shade to be used to any prospective purchaser. The service, systems and applications shown have not been tested and no guarant as to the stars of the service, systems and applications shown have not been tested and no guarant as to the stars of the service in the service and the service of the service of