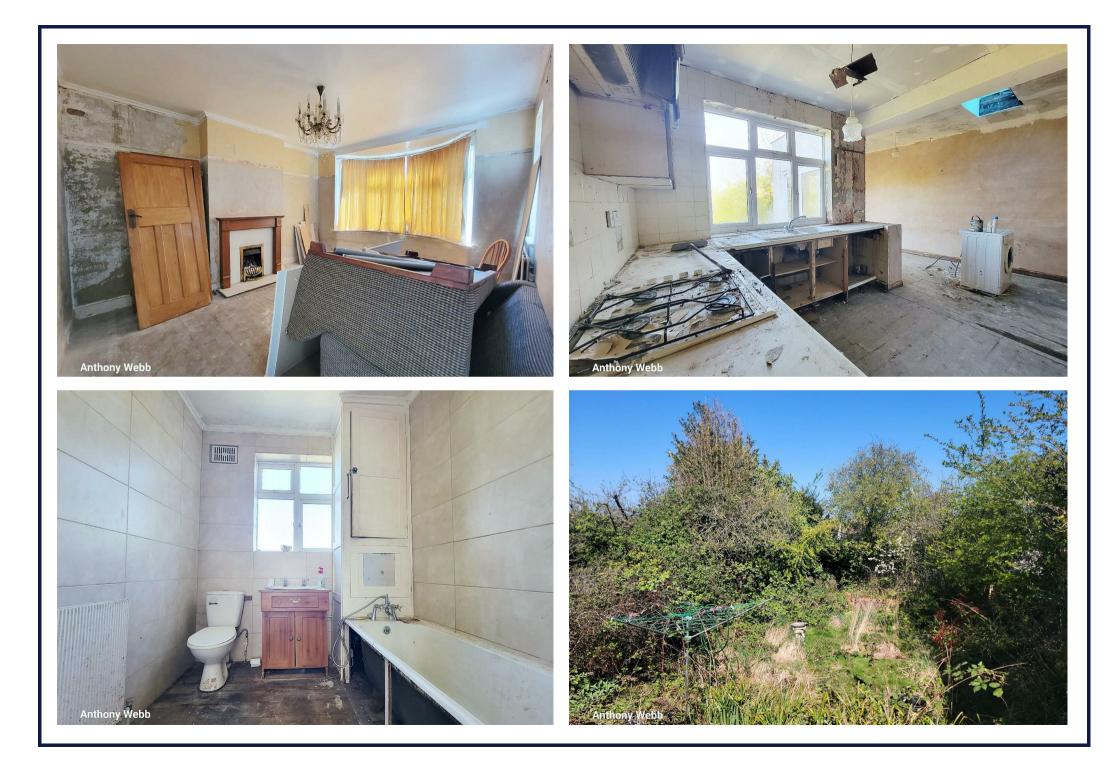

## Haslemere Avenue, Barnet, EN4

A chain free two bedroom semi-detached bungalow requiring FULL MODERNISATION located in a quiet residential turning between Russell Lane and Gallants Farm Road.

The property is ideally located for well regarded local schools including Brunswick Park Primary & East Barnet Secondary and is within walking distance to Oakleigh Park Overground Station which offers direct transport links into London's Kings Cross & Moorgate.

Barnet Council Tax Band E

- Semi-detached bungalow
- Two bedrooms
- Living room
- Extended kitchen/diner
- Bathroom
- Double glazing/gas central heating
- Garage+drive
- Rear garden