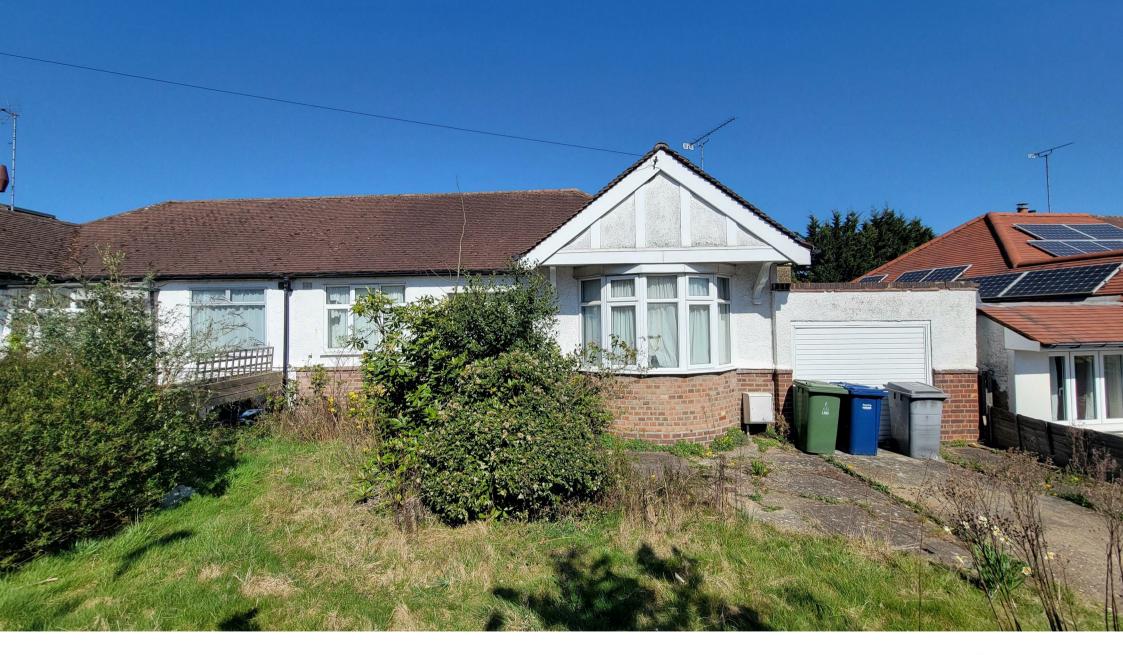

## Haslemere Avenue, Barnet, EN4

A chain free two bedroom semi-detached bungalow requiring FULL MODERNISATION located in a quiet residential turning between Russell Lane and Gallants Farm Road.

The property is ideally located for well regarded local schools including Brunswick Park Primary & East Barnet Secondary and is within walking distance to Oakleigh Park Overground Station which offers direct transport links into London's Kings Cross & Moorgate.

Barnet Council Tax Band E

- Semi-detached bungalow
- Two bedrooms
- Living room
- Extended kitchen/diner
- Bathroom
- Double glazing/gas central heating
- Garage+drive
- Rear garden