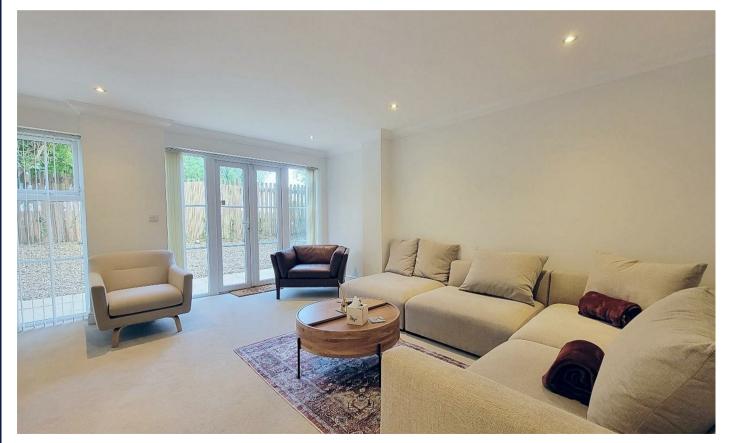

Secure communal entrance with video entry phone system • Good size hallway • Spacious open plan living/dining room with door to garden • Modern fitted kitchen with quartz work surface and integrated appliances • Modern bathroom • Main bedroom with bay window and en-suite shower room • Second double bedroom • Double glazing • Gas central heating • Allocated parking space.