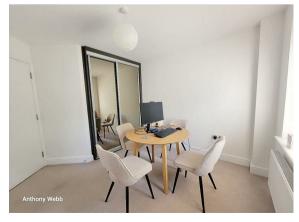

Secure communal entrance with video entry phone system • Good size hallway • Spacious open plan living/dining room with door to garden • Modern fitted kitchen with quartz work surface and integrated appliances • Modern bathroom • Main bedroom with bay window and en-suite shower room • Second double bedroom • Double glazing • Gas central heating • Allocated parking space.