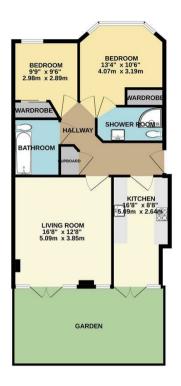

Secure communal entrance with video entry phone system • Good size hallway • Spacious open plan living/dining room with door to garden • Modern fitted kitchen with quartz work surface and integrated appliances • Modern bathroom • Main bedroom with bay window and en-suite shower room • Second double bedroom • Double glazing • Gas central heating • Allocated parking space.

GROUND FLOOR

Tenure: Leasehold

Gross Internal Area: 786.00 sq ft

TOTAL FLOOR AREA; 786sq ft, (73.0 sq m.) approx.

What every altern sade is ensure the accuracy of the disoptian contained better, measurements, of other, another loss better in addition, and other in a state of other, and other in a state of oth