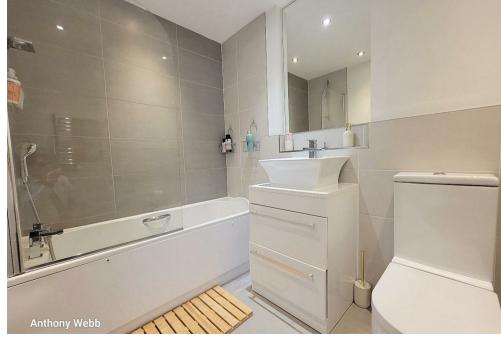

Secure communal entrance with video entry phone system • Good size hallway • Spacious open plan living/dining room with door to garden • Modern fitted kitchen with quartz work surface and integrated appliances • Modern bathroom • Main bedroom with bay window and en-suite shower room • Second double bedroom • Double glazing • Gas central heating • Allocated parking space.