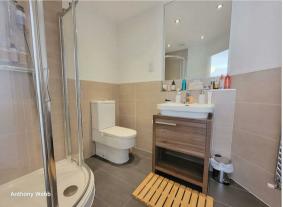

Secure communal entrance with video entry phone system • Good size hallway • Spacious open plan living/dining room with door to garden • Modern fitted kitchen with quartz work surface and integrated appliances • Modern bathroom • Main bedroom with bay window and en-suite shower room • Second double bedroom • Double glazing • Gas central heating • Allocated parking space.