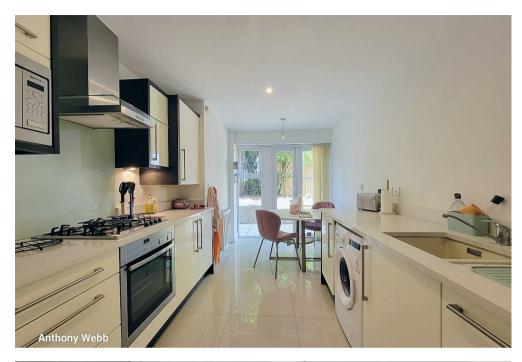

Secure communal entrance with video entry phone system • Good size hallway • Spacious open plan living/dining room with door to garden • Modern fitted kitchen with quartz work surface and integrated appliances • Modern bathroom • Main bedroom with bay window and en-suite shower room • Second double bedroom • Double glazing • Gas central heating • Allocated parking space.