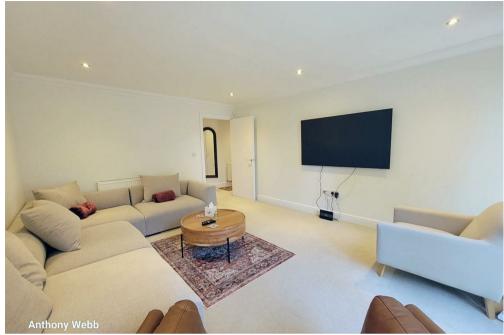

Secure communal entrance with video entry phone system • Good size hallway • Spacious open plan living/dining room with door to garden • Modern fitted kitchen with quartz work surface and integrated appliances • Modern bathroom • Main bedroom with bay window and en-suite shower room • Second double bedroom • Double glazing • Gas central heating • Allocated parking space.