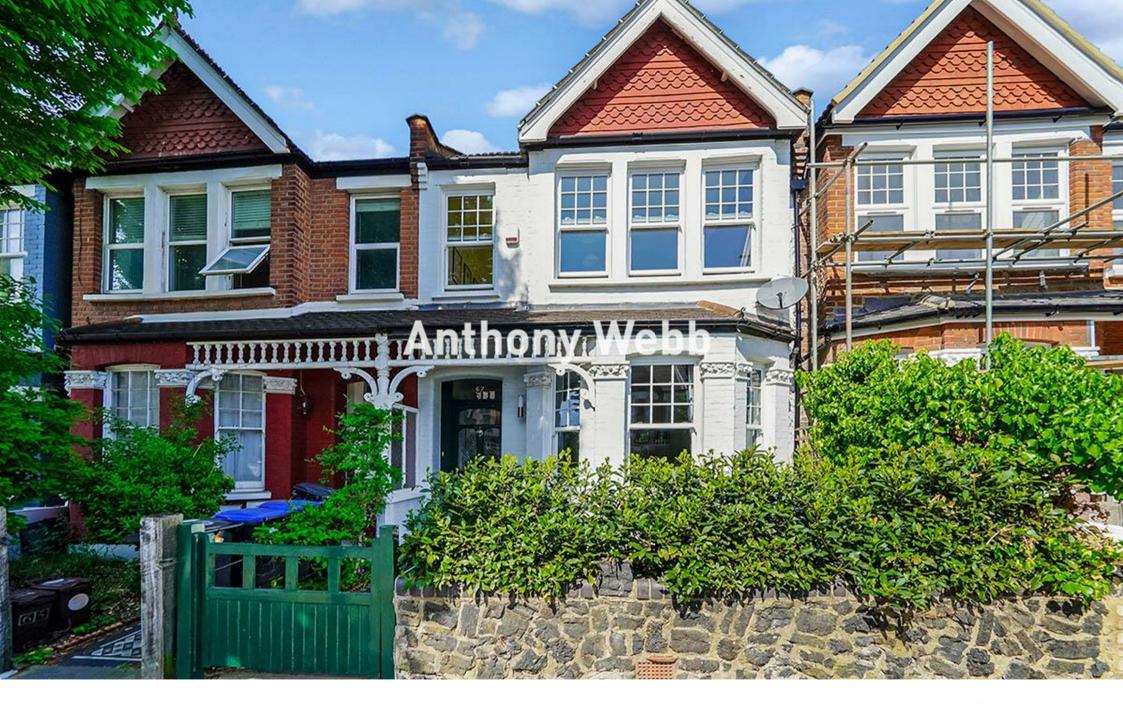

## Devonshire Road, Palmers Green, London, N13

A stunning original four bedroom Edwardian family home which offers a fantastic blend of period features and contemporary living. The property offers a generous 1567 square feet of well-appointed living space and also offers great potential (stpp) to extend to the rear/side and into the loft space.

Front garden with original wall to original front door • Hallway with original tessellated tiled floor • Spacious front reception with feature fireplace and bay window • Modern fitted kitchen with adjoining dining room • Rear reception with storage/utility cupboards and door to garden • Cellar • Guest w.c • First floor landing with access to loft space • Generously proportioned main bedroom • Two further double bedrooms and a single bedroom • Modern first floor family bathroom • Sash style double glazing • Gas central heating • Well maintained west facing rear garden with large decked and lawn areas.