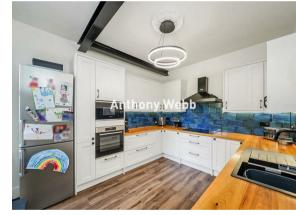

Front garden with original wall to original front door • Hallway with original tessellated tiled floor • Spacious front reception with feature fireplace and bay window • Modern fitted kitchen with adjoining dining room • Rear reception with storage/utility cupboards and door to garden • Cellar • Guest w.c • First floor landing with access to loft space • Generously proportioned main bedroom • Two further double bedrooms and a single bedroom • Modern first floor family bathroom • Sash style double glazing • Gas central heating • Well maintained west facing rear garden with large decked and lawn areas.