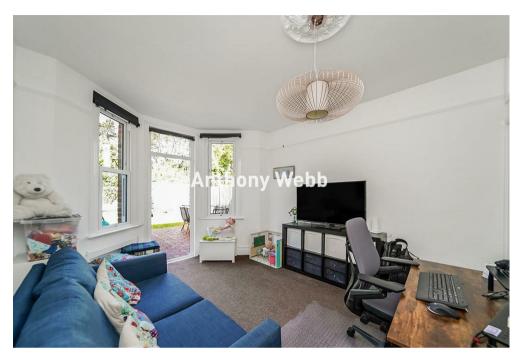

Front garden with original wall to original front door • Hallway with original tessellated tiled floor • Spacious front reception with feature fireplace and bay window • Modern fitted kitchen with adjoining dining room • Rear reception with storage/utility cupboards and door to garden • Cellar • Guest w.c • First floor landing with access to loft space • Generously proportioned main bedroom • Two further double bedrooms and a single bedroom • Modern first floor family bathroom • Sash style double glazing • Gas central heating • Well maintained west facing rear garden with large decked and lawn areas.