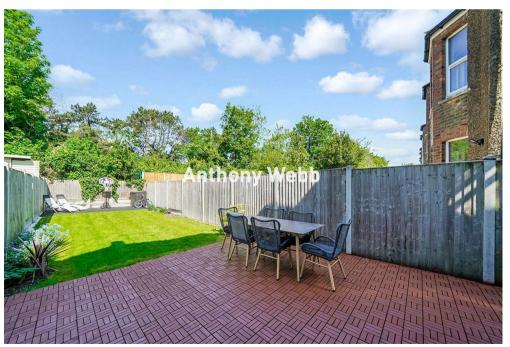

Front garden with original wall to original front door • Hallway with original tessellated tiled floor • Spacious front reception with feature fireplace and bay window • Modern fitted kitchen with adjoining dining room • Rear reception with storage/utility cupboards and door to garden • Cellar • Guest w.c • First floor landing with access to loft space • Generously proportioned main bedroom • Two further double bedrooms and a single bedroom • Modern first floor family bathroom • Sash style double glazing • Gas central heating • Well maintained west facing rear garden with large decked and lawn areas.