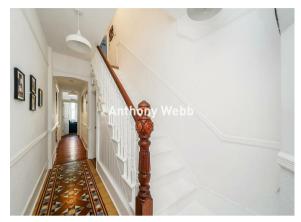

Front garden with original wall to original front door • Hallway with original tessellated tiled floor • Spacious front reception with feature fireplace and bay window • Modern fitted kitchen with adjoining dining room • Rear reception with storage/utility cupboards and door to garden • Cellar • Guest w.c • First floor landing with access to loft space • Generously proportioned main bedroom • Two further double bedrooms and a single bedroom • Modern first floor family bathroom • Sash style double glazing • Gas central heating • Well maintained west facing rear garden with large decked and lawn areas.