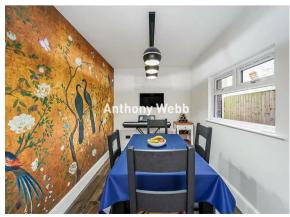

Front garden with original wall to original front door • Hallway with original tessellated tiled floor • Spacious front reception with feature fireplace and bay window • Modern fitted kitchen with adjoining dining room • Rear reception with storage/utility cupboards and door to garden • Cellar • Guest w.c • First floor landing with access to loft space • Generously proportioned main bedroom • Two further double bedrooms and a single bedroom • Modern first floor family bathroom • Sash style double glazing • Gas central heating • Well maintained west facing rear garden with large decked and lawn areas.