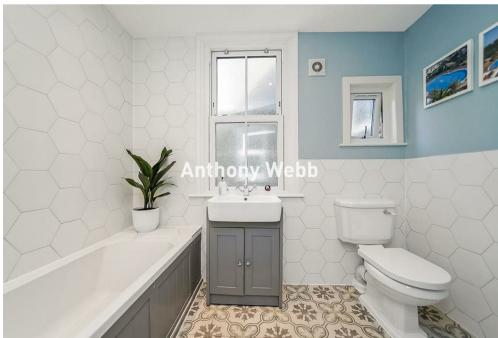

Front garden with original wall to original front door • Hallway with original tessellated tiled floor • Spacious front reception with feature fireplace and bay window • Modern fitted kitchen with adjoining dining room • Rear reception with storage/utility cupboards and door to garden • Cellar • Guest w.c • First floor landing with access to loft space • Generously proportioned main bedroom • Two further double bedrooms and a single bedroom • Modern first floor family bathroom • Sash style double glazing • Gas central heating • Well maintained west facing rear garden with large decked and lawn areas.