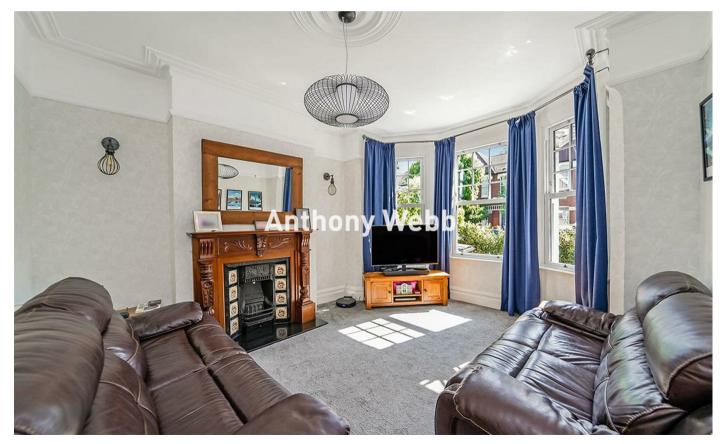

Front garden with original wall to original front door • Hallway with original tessellated tiled floor • Spacious front reception with feature fireplace and bay window • Modern fitted kitchen with adjoining dining room • Rear reception with storage/utility cupboards and door to garden • Cellar • Guest w.c • First floor landing with access to loft space • Generously proportioned main bedroom • Two further double bedrooms and a single bedroom • Modern first floor family bathroom • Sash style double glazing • Gas central heating • Well maintained west facing rear garden with large decked and lawn areas.