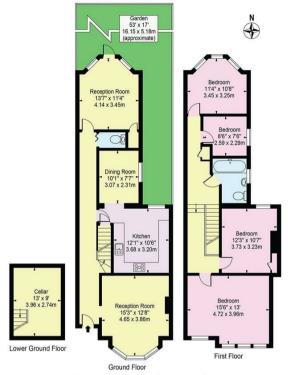

## Devonshire Road Palmers Green London N13 4QU

Tenure: Freehold

Gross Internal Area: 1567.00 sq ft

## Devonshire Road, N13 4QU Approx. Gross Internal Area 1567 Sq Ft - 145.60 Sq M

For Illustration Purposes Only - Not To Scale

This floor plan should be used as a general outline for guidance only and does not constitute in whole or in part an offer or contract. Any intending purchaser or lessee should satisfy themselves by inspection, searches, enquiries and full survey as to the correctness of each statement. Any areas, measurements or distances quoted are approximate and should not be used to value a property or be the basis of any sale or left.