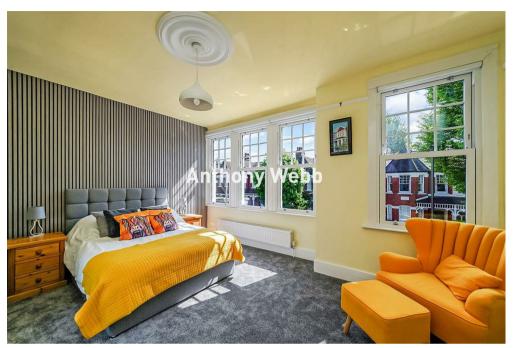

Front garden with original wall to original front door • Hallway with original tessellated tiled floor • Spacious front reception with feature fireplace and bay window • Modern fitted kitchen with adjoining dining room • Rear reception with storage/utility cupboards and door to garden • Cellar • Guest w.c • First floor landing with access to loft space • Generously proportioned main bedroom • Two further double bedrooms and a single bedroom • Modern first floor family bathroom • Sash style double glazing • Gas central heating • Well maintained west facing rear garden with large decked and lawn areas.