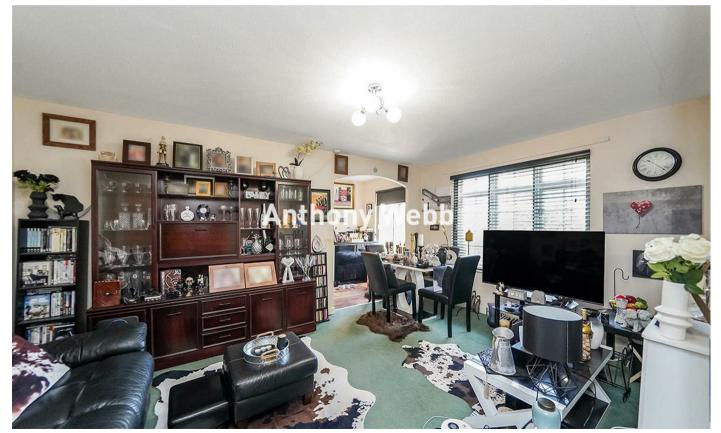

Secure communal entrance with entry phone system • Stairs/lift to all floors • Heated communal hallways • Communal living/dining area and laundry room • Entrance hallway with storage cupboard and airing cupboard • Spacious living/dining room • Fitted kitchen with appliances • Modern shower room • Main double bedroom with fitted wardrobes • Good size second bedroom • All windows are single glazed with secondary glazing • Economy 7 electric storage heaters • Attractive communal gardens and communal off street parking facilities.

199 years remaining lease Service charge inc ground rent and water rates is £1104.55 per quarter (£4418.20 per annum) Enfield council tax band E

- Two bedrooms
- First floor "retirement" apartment
- Living room
- Fitted kitchen
- Modern shower room
- Electric heating
- Communal parking
- Communal gardens