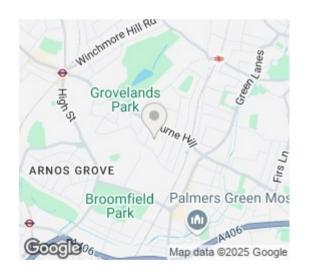

Fox Lane is a popular residential turning off Green Lanes forming part of the Lakes Estate conservation area and is conveniently located for Palmers Greens shops, restaurants, bus routes and mainline station 30 mins into Moorgate. Southgate underground and bus station is a short ride away via the W9 bus route. Both Broomfield and Groveland parks are also within easy walking distance.