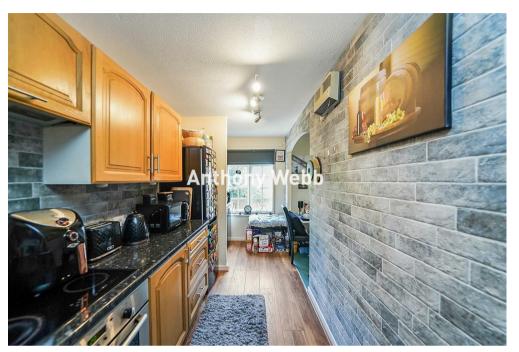

Secure communal entrance with entry phone system • Stairs/lift to all floors • Heated communal hallways • Communal living/dining area and laundry room • Entrance hallway with storage cupboard and airing cupboard • Spacious living/dining room • Fitted kitchen with appliances • Modern shower room • Main double bedroom with fitted wardrobes • Good size second bedroom • All windows are single glazed with secondary glazing • Economy 7 electric storage heaters • Attractive communal gardens and communal off street parking facilities.

199 years remaining lease Service charge inc ground rent and water rates is £1104.55 per quarter (£4418.20 per annum) Enfield council tax band E

- Two bedrooms
- First floor "retirement" apartment
- Living room
- Fitted kitchen
- Modern shower room
- Electric heating
- Communal parking
- Communal gardens