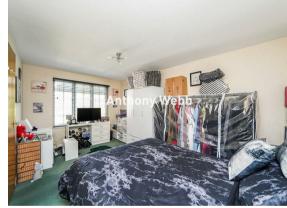

Secure communal entrance with entry phone system • Stairs/lift to all floors • Heated communal hallways • Communal living/dining area and laundry room • Entrance hallway with storage cupboard and airing cupboard • Spacious living/dining room • Fitted kitchen with appliances • Modern shower room • Main double bedroom with fitted wardrobes • Good size second bedroom • All windows are single glazed with secondary glazing • Economy 7 electric storage heaters • Attractive communal gardens and communal off street parking facilities.