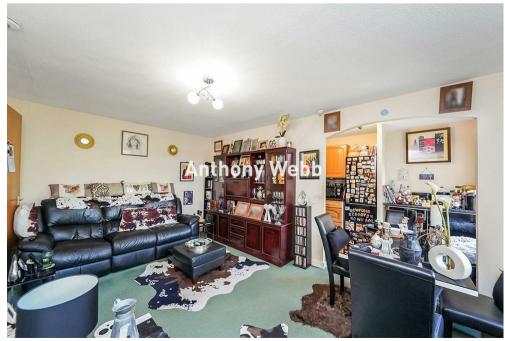

Secure communal entrance with entry phone system • Stairs/lift to all floors • Heated communal hallways • Communal living/dining area and laundry room • Entrance hallway with storage cupboard and airing cupboard • Spacious living/dining room • Fitted kitchen with appliances • Modern shower room • Main double bedroom with fitted wardrobes • Good size second bedroom • All windows are single glazed with secondary glazing • Economy 7 electric storage heaters • Attractive communal gardens and communal off street parking facilities.