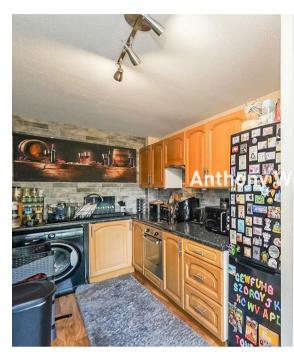

Secure communal entrance with entry phone system • Stairs/lift to all floors • Heated communal hallways • Communal living/dining area and laundry room • Entrance hallway with storage cupboard and airing cupboard • Spacious living/dining room • Fitted kitchen with appliances • Modern shower room • Main double bedroom with fitted wardrobes • Good size second bedroom • All windows are single glazed with secondary glazing • Economy 7 electric storage heaters • Attractive communal gardens and communal off street parking facilities.

199 years remaining lease Service charge inc ground rent and water rates is £1104.55 per quarter (£4418.20 per annum) Enfield council tax band E

- Two bedrooms
- First floor "retirement" apartment
- Living room
- Fitted kitchen
- Modern shower room
- Electric heating
- Communal parking
- Communal gardens