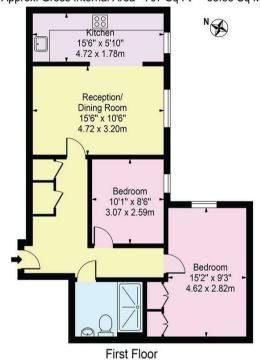

## Crothall Close London N13 4BW

Tenure: Leasehold

Gross Internal Area: 707.00 sq ft

## Everard Court, Palmers Green, N13 4BW Approx. Gross Internal Area 707 Sq Ft - 65.68 Sq M

For Illustration Purposes Only - Not To Scale

This floor plan should be used as a general outline for guidance only and does not constitute in whole or in part an offer or contract. Any intending purchaser or lessee should satisfy themselves by inspection, searches, enquiries and full survey as to the correctness of each statement. Any areas, measurements or distances quoted are approximate and should not be used to value a property or be the basis of any sale or let.