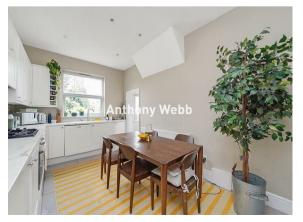

Own front door to hallway with stripped wood floor • Living room with double doors to garden • Fitted kitchen diner with appliances • Utility/laundry area • Two good size bedrooms • Bathroom • Double Glazing • Gas central heating • Off street parking • Private rear garden with paved patio area.