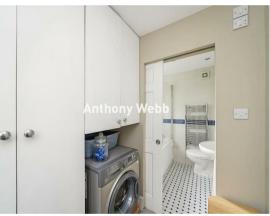

Own front door to hallway with stripped wood floor • Living room with double doors to garden • Fitted kitchen diner with appliances • Utility/laundry area • Two good size bedrooms • Bathroom • Double Glazing • Gas central heating • Off street parking • Private rear garden with paved patio area.