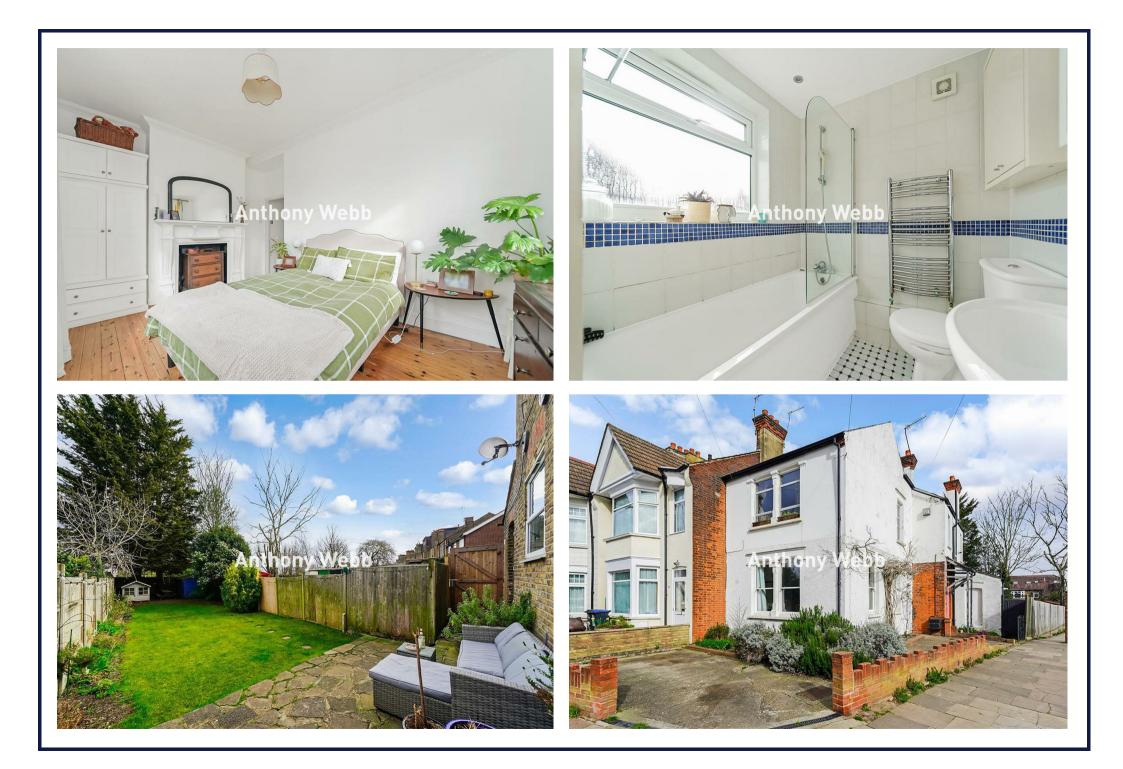

## Park Avenue, Palmers Green, London, N13

Beautifully presented UNFURNISHED two bedroom converted GARDEN maisonette occupying the entire ground floor of this Edwardian property.

Park Avenue is a popular residential turning located off Green Lanes a few minutes walk to Palmers Greens shops, restaurants, bus routes and mainline station into Moorgate. Southgate underground is a short ride away via the W6 bus route. There are many green spaces nearby including Broomfield Park, Hazelwood recreational ground and the New River. Hazelwood Primary School is also a short walk away.

Own front door to hallway with stripped wood floor • Living room with double doors to garden • Fitted kitchen diner with appliances • Utility/laundry area • Two good size bedrooms • Bathroom • Double Glazing • Gas central heating • Off street parking • Private rear garden with paved patio area.

Enfield council band D 5 weeks deposit £2307 Minimum annual household income to meet referencing criteria £60,000

- Two bedrooms
- Ground floor maisonette
- Own front door
- Living room
- Kitchen/diner
- Modern bathroom
- Off street parking
- Private rear garden