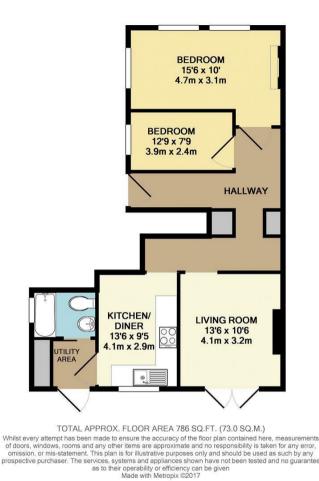

Own front door to hallway with stripped wood floor • Living room with double doors to garden • Fitted kitchen diner with appliances • Utility/laundry area • Two good size bedrooms • Bathroom • Double Glazing • Gas central heating • Off street parking • Private rear garden with paved patio area.

Park Avenue Palmers Green London N13 5RG

Tenure: Gross Internal Area: 786.00 sq ft

Property particulars as supplied by Anthony Webb Estate Agents are set out as a general outline in accordance with the Property Misdescriptions Act (1991) only for the guidance of intending purchasers, elseses, and do not constitute any part of an offer or contract. Details are given without any responsibility, and any intending purchasers, lessees or third parties should not rely on them as inspection or otherwise as to the correctness of each of them. We have not carried out a structural survey and the services, appliances and specific fittings have not been tested. All photographs, measurements, floor plans and distances referred to are given as a guide only and should not be relied upon for the purchase of carpets or any other fixtures statements or representations of fact, but must satisfy themselves by or of fittings, gardens, roof terraces, balconies and communal gardens as well as tenure and lease details cannot have their accuracy guaranteed for intending purchasers. Lease details, service ground rent (where applicable) are given as a guide only and should be checked and confirmed by your solicitor prior to exchange of contracts. no person in the employment of Anthony Webb has any authority to make any representation or warranty whatever in relation to this property.