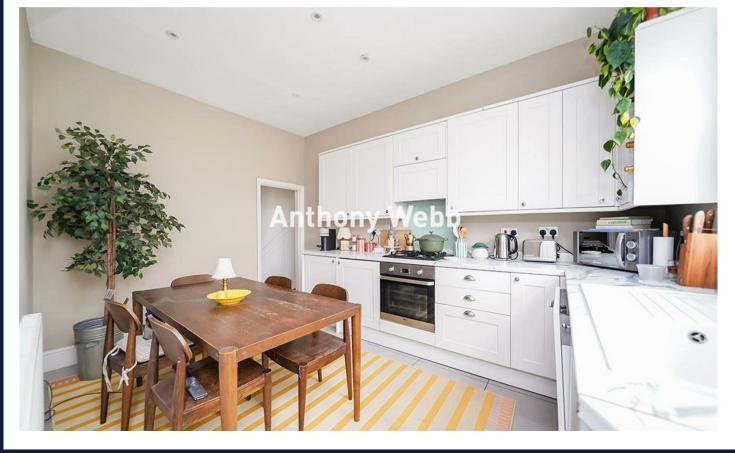

Own front door to hallway with stripped wood floor • Living room with double doors to garden • Fitted kitchen diner with appliances • Utility/laundry area • Two good size bedrooms • Bathroom • Double Glazing • Gas central heating • Off street parking • Private rear garden with paved patio area.