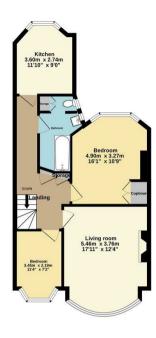

## Cranley Gardens Palmers Green London N13 4LS

Tenure:

Gross Internal Area: 1044.00 sq ft

TOTAL FLOOR AREA; 97.0 sq.m. (1044 sq.tt.) approx.

Whist evey attempt has been made to ensure the accuracy of the floorgian constant drere, measurement of doors, sindows, rooms and any other teems are approximate and no responsibly is taken for any error mission or mes-takenere. The floor is for illustrative purposes only and should be used as such by any prospective purchaser. The services, systems and appliances shown have not been tested and no guarante as to their operation of the properties of the propert