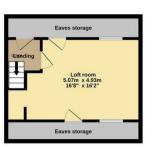

## Cranley Gardens Palmers Green London N13 4LS

Tenure:

Gross Internal Area: 1044.00 sq ft

TOTAL FLOOR AREA; 97.0 sq.m. (1044 sq.tt.) approx.

Whist evey attempt has been made to ensure the accuracy of the floorgian constant drere, measurement of doors, sindows, rooms and any other teems are approximate and no responsibly is taken for any error mission or mes-takenere. The floor is for illustrative purposes only and should be used as such by any prospective purchaser. The services, systems and appliances shown have not been tested and no guarante as to their operation of the properties of the propert