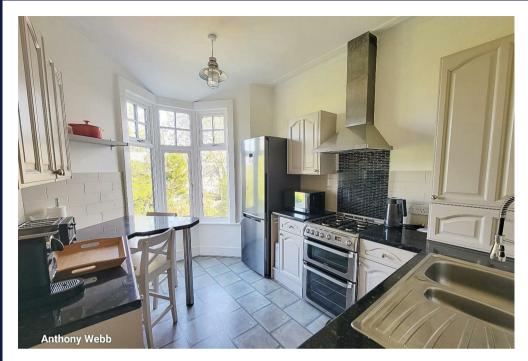

## A STUNNING TWO/THREE BEDROOM SPLIT-LEVEL FLAT WITH PRIVATE REAR GARDEN.

A beautifully presented and extremely spacious two/three bedroom converted flat with private rear garden occupying the first and second floors of this Edwardian end of terrace property.

Enfield council band D 5 weeks deposit £2423 Minimum annual household income to meet referencing criteria £63,000

- Two/three bedrooms
- First and second floors
- Edwardian flat
- Livng room
- Kitchen with appliances
- Modern bathroom
- Well presented throughout
- Private section of rear garden