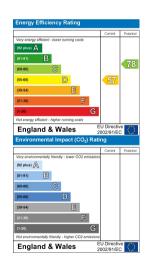

Enfield council band D 5 weeks deposit £2423 Minimum annual household income to meet referencing criteria £63,000

- Two/three bedrooms
- First and second floors
- Edwardian flat
- Livng room
- Kitchen with appliances
- Modern bathroom
- Well presented throughout
- Private section of rear garden