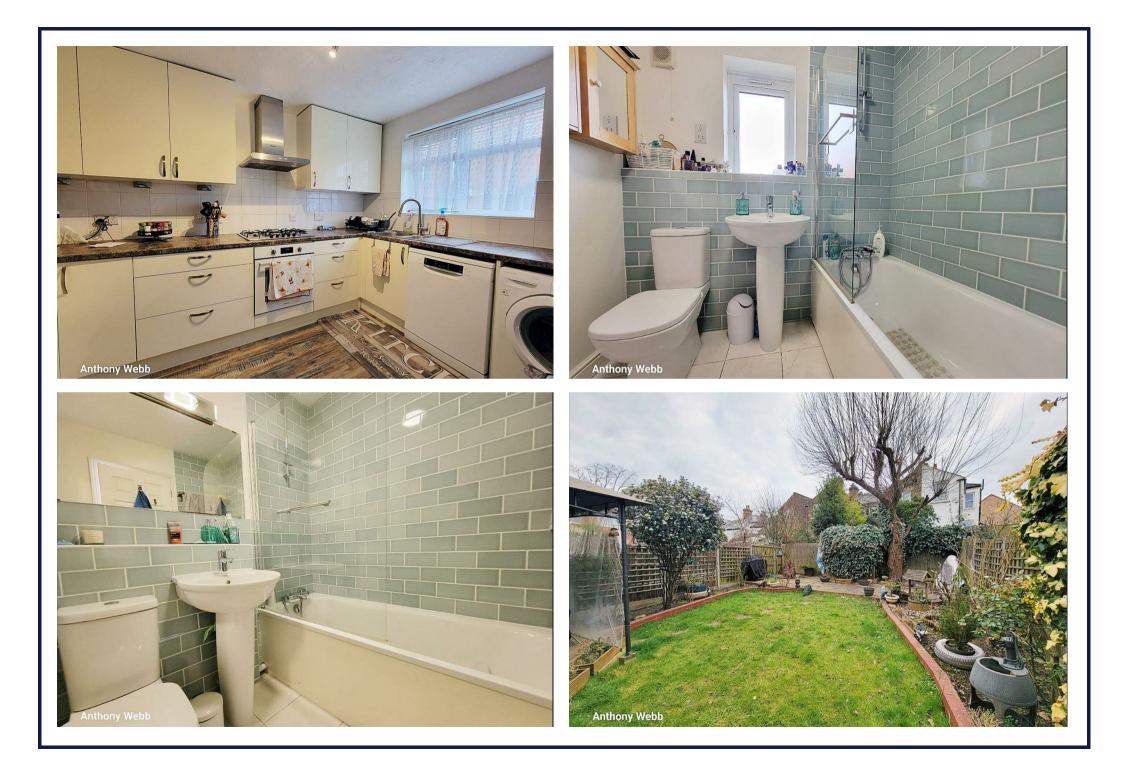

The property which is decorated to a high standard comprises a spacious open plan living/dining area with oak wood flooring, modern fitted kitchen with integral appliances, ground floor cloakroom, en-suite modern bathroom to main bedroom, a further double and a single bedroom, modern family bathroom, double glazing, gas central heating and beautifully kept rear garden.

Enfield council band E 5 weeks deposit £2653 Minimum annual household income to meet referencing criteria £69,000

- Three bedrooms
- Semi-detached house
- Living/dining space
- Modern fitted kitchen
- Two modern bathrooms
- Double glazing/gas central heating
- Garage and drive to side
- Rear garden