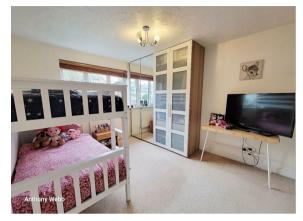

The property which is decorated to a high standard comprises a spacious open plan living/dining area with oak wood flooring, modern fitted kitchen with integral appliances, ground floor cloakroom, en-suite modern bathroom to main bedroom, a further double and a single bedroom, modern family bathroom, double glazing, gas central heating and beautifully kept rear garden.

Enfield council band E 5 weeks deposit £2653 Minimum annual household income to meet referencing criteria £69,000

- Three bedrooms
- Semi-detached house
- Living/dining space
- Modern fitted kitchen
- Two modern bathrooms
- Double glazing/gas central heating
- Garage and drive to side
- Rear garden