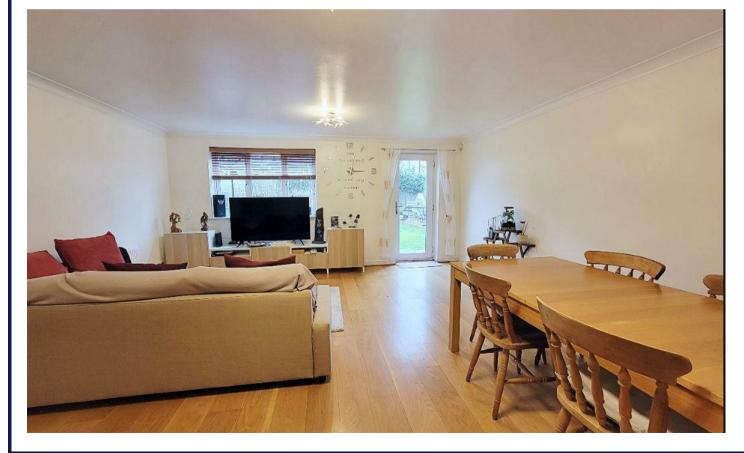

The property which is decorated to a high standard comprises a spacious open plan living/dining area with oak wood flooring, modern fitted kitchen with integral appliances, ground floor cloakroom, en-suite modern bathroom to main bedroom, a further double and a single bedroom, modern family bathroom, double glazing, gas central heating and beautifully kept rear garden.

Enfield council band E 5 weeks deposit £2653 Minimum annual household income to meet referencing criteria £69,000

- Three bedrooms
- Semi-detached house
- Living/dining space
- Modern fitted kitchen
- Two modern bathrooms
- Double glazing/gas central heating
- Garage and drive to side
- Rear garden