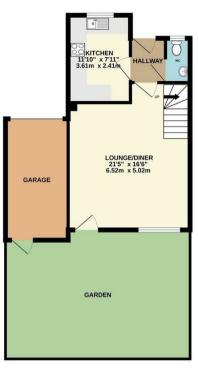

The property which is decorated to a high standard comprises a spacious open plan living/dining area with oak wood flooring, modern fitted kitchen with integral appliances, ground floor cloakroom, en-suite modern bathroom to main bedroom, a further double and a single bedroom, modern family bathroom, double glazing, gas central heating and beautifully kept rear garden.

Enfield council band E 5 weeks deposit £2653 Minimum annual household income to meet referencing criteria £69,000

- Three bedrooms
- Semi-detached house
- Living/dining space
- Modern fitted kitchen
- Two modern bathrooms
- Double glazing/gas central heating
- Garage and drive to side
- Rear garden

## Westminster Drive Palmers Green London N13 4NT

Tenure: Gross Internal Area: 958.00 sq ft

1ST FLOOR 478 sq.ft. (44.4 sq.m.) approx

TOTAL FLOOR AREA: 958 sq.ft (89.0 sq.m.) approx. Whose very adverged has been used to excure the accuracy of the decipies contained here, measurement of docs water adverged has been used to accuracy of the decipies of the docate accuracy on second and the docate accuracy of the decipies of the docate accuracy on second accuracy accuracy accuracy accuracy prospective purchaser. The particle accuracy accuracy show have not been tested and no guaranter as to their operating or decimicing on the particle accuracy action being accuracy accuracy accuracy accuracy accuracy action being accuracy accuracy accuracy accuracy action being accuracy accuracy accuracy action being accuracy accuracy action being accuracy action being accuracy action accuracy accuracy