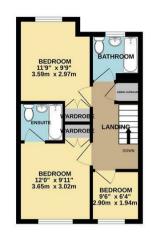

The property which is decorated to a high standard comprises a spacious open plan living/dining area with oak wood flooring, modern fitted kitchen with integral appliances, ground floor cloakroom, en-suite modern bathroom to main bedroom, a further double and a single bedroom, modern family bathroom, double glazing, gas central heating and beautifully kept rear garden.

Enfield council band E 5 weeks deposit £2653 Minimum annual household income to meet referencing criteria £69,000

- Three bedrooms
- Semi-detached house
- Living/dining space
- Modern fitted kitchen
- Two modern bathrooms
- Double glazing/gas central heating
- Garage and drive to side
- Rear garden

## Westminster Drive Palmers Green London N13 4NT

Tenure: Gross Internal Area: 958.00 sq ft

1ST FLOOR 478 sq.ft. (44.4 sq.m.) approx

TOTAL FLOOR AREA: 958 sq.ft (89.0 sq.m.) approx. Whose very adverged has been used to excure the accuracy of the decipies contained here, measurement of docs water adverged has been used to accuracy of the decipies of the docate accuracy on second and the docate accuracy of the decipies of the docate accuracy on second accuracy accuracy accuracy accuracy prospective purchaser. The particle accuracy accuracy show have not been tested and no guaranter as to their operating or decimicing on the particle accuracy action being accuracy accuracy accuracy accuracy accuracy action being accuracy accuracy accuracy accuracy action being accuracy accuracy accuracy action being accuracy accuracy action being accuracy action being accuracy action accuracy accuracy