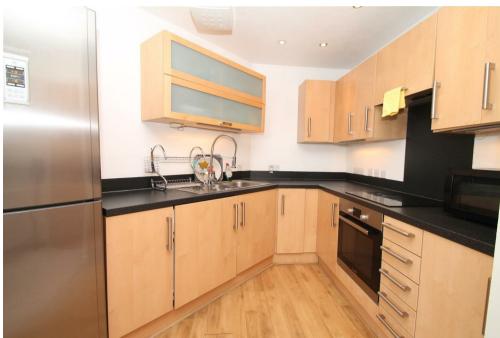

## Millicent Grove, Palmers Green, London, N13

A BEAUTIFULLY PRESENTED UNFURNISHED MODERN PURPOSE BUILT TWO BEDROOM APARTMENT WITH BALCONY, TWO BATH/SHOWEROOMS AND GATED ALLOCATED PARKING SPACE.

Top floor (3rd) / Modern development / Spacious Living room with door to balcony / Fitted kitchen with appliances / One double bedroom with en-suite shower room and one good size single bedroom / Spacious bathroom / Double glazing / Gas central heating / Secure communal hallway with entry phone system / Allocated parking space / Easy bus and road links to Wood Green underground station and beyond / Available from 7th of June

Enfield council band D 5 weeks deposit £2076 Minimum annual household income to meet referencing criteria £54,000

- Two bedroom apartment
- Gated allocated parking
- Living room
- Modern kitchen with appliances
- Two modern bath/shower rooms
- Balcony
- Offered unfurnished
- Available from 7th of June