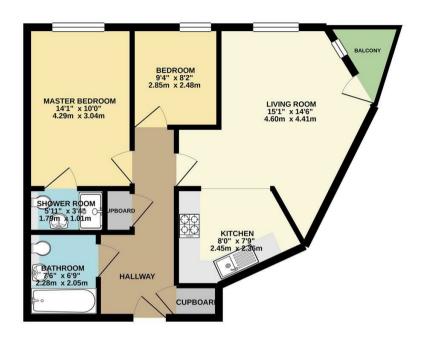

## Millicent Grove Palmers Green London N13 6HQ

Tenure:

Gross Internal Area: 700.00 sq ft

## SECOND FLOOR 700 sq.ft. (65.0 sq.m.) approx.

TOTAL FLOOR AREA; 700 sq.ft. (65.0 sq.m.) approx.

White every attent has been made to ensure the accusary of the floorjac contained here, missurements of doors, windows, rooms and any other items are approximate and no responsibility is taken for any error, omission or mis-standeren. This plan is not illustrative purposes only and should be used as such by any prospective purchaser. The services, systems and appliances shown have not been tested and no quarantee as to their operations, as to their operationly off-incrinary can be given.