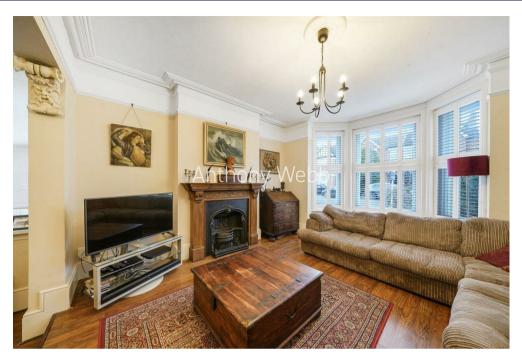

Entrance hallway with wood floor, original front door and coving • Spacious double reception with large bay window, feature fireplace, wood burner and original coving/picture rails • Kitchen/breakfast room with bay window and door to garden, wood floor, modern kitchen units with solid work surfaces • Utility room and w.c • Four double bedrooms and family bathroom on the first floor • The converted loft offers a living/sleeping space and an en-suite shower room • Off street parking • Garage via shared drive • Front garden • Mature and secluded rear garden measuring 85ft x 25ft.