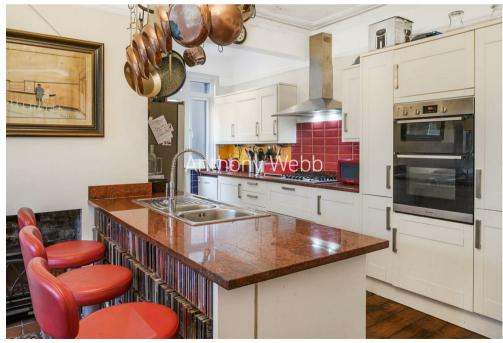

Entrance hallway with wood floor, original front door and coving • Spacious double reception with large bay window, feature fireplace, wood burner and original coving/picture rails • Kitchen/breakfast room with bay window and door to garden, wood floor, modern kitchen units with solid work surfaces • Utility room and w.c • Four double bedrooms and family bathroom on the first floor • The converted loft offers a living/sleeping space and an en-suite shower room • Off street parking • Garage via shared drive • Front garden • Mature and secluded rear garden measuring 85ft x 25ft.