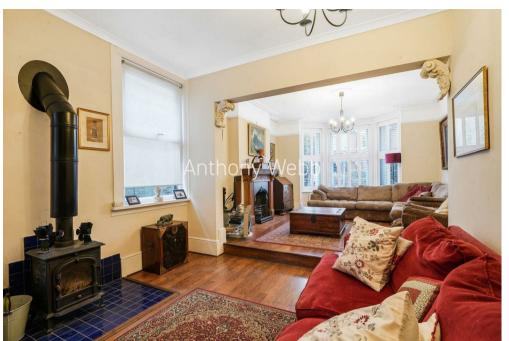

Entrance hallway with wood floor, original front door and coving • Spacious double reception with large bay window, feature fireplace, wood burner and original coving/picture rails • Kitchen/breakfast room with bay window and door to garden, wood floor, modern kitchen units with solid work surfaces • Utility room and w.c • Four double bedrooms and family bathroom on the first floor • The converted loft offers a living/sleeping space and an en-suite shower room • Off street parking • Garage via shared drive • Front garden • Mature and secluded rear garden measuring 85ft x 25ft.