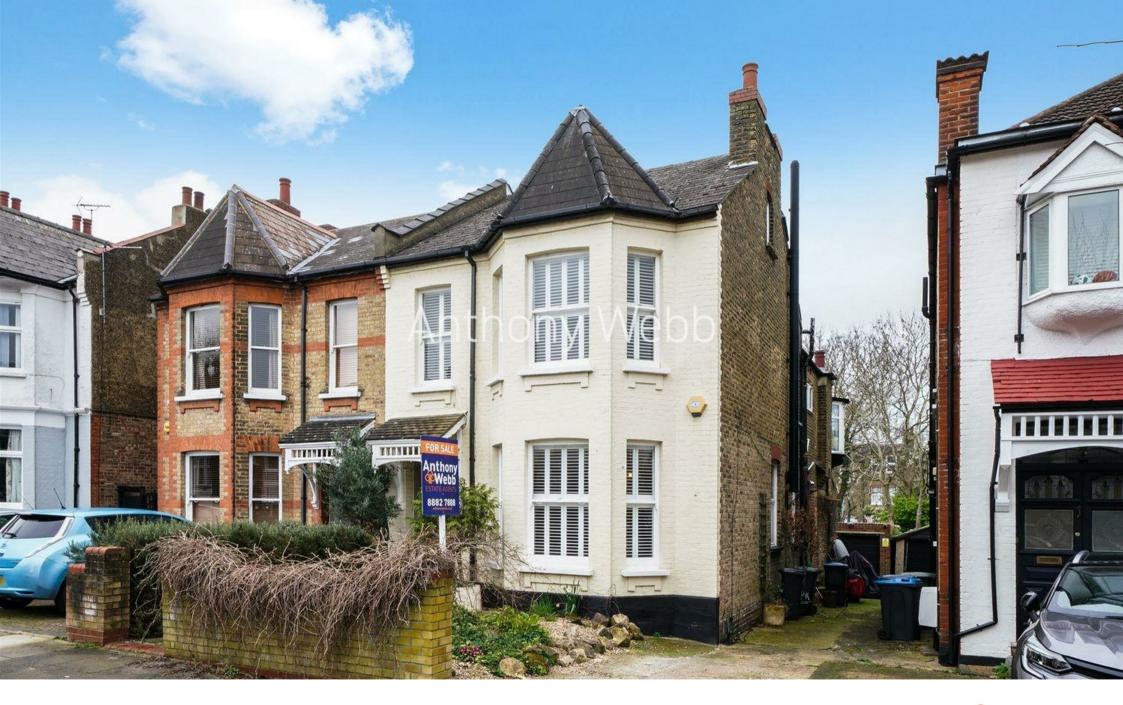

Lakeside Road, Palmers Green, London, N13 Offers In Excess Of £1,000,000 Freehold

## Lakeside Road, Palmers Green, London, N13

A rare Victorian semi-detached five bedroom house located in the desirable Lakes conservation area. With over 2200 square feet of living space, the property offers a great amount of bright and spacious accommodation with a spacious double reception, a modern kitchen/breakfast room, two bath/shower rooms, many original features, off street parking, garage, mature front and rear gardens.

Lakeside Road is a popular residential turning located between Fox Lane and Aldermans Hill and is within easy walking distance of Palmers Greens shops, restaurants, bus routes and mainline station into Moorgate. Southgate underground station is also a short bus ride away via the W6 bus route. Both Broomfield Park and Grovelands Park are also within easy reach.