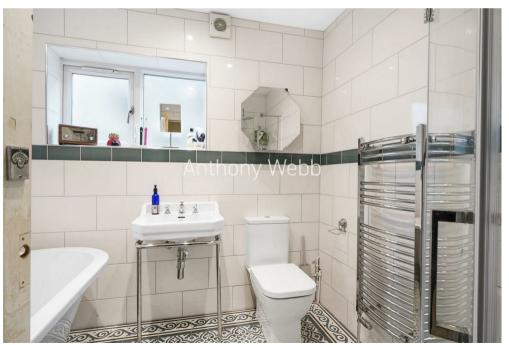

Entrance hallway with wood floor, original front door and coving • Spacious double reception with large bay window, feature fireplace, wood burner and original coving/picture rails • Kitchen/breakfast room with bay window and door to garden, wood floor, modern kitchen units with solid work surfaces • Utility room and w.c • Four double bedrooms and family bathroom on the first floor • The converted loft offers a living/sleeping space and an en-suite shower room • Off street parking • Garage via shared drive • Front garden • Mature and secluded rear garden measuring 85ft x 25ft.