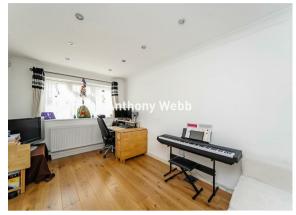

Entrance Hallway with ground floor w.c • Spacious living/dining room with dual aspect windows and door to garden • Separate study/living room • Modern kitchen/diner • First floor landing with access to loft • Five bedrooms with fitted wardrobes • Two modern shower rooms • Double glazing • Gas central heating • Well presented rear and side gardens with side access.

Enfield Council Tax band F

- Five bedrooms
- Detached house
- Reception/dining room
- Fitted kitchen
- Two shower rooms
- Ground floor guest cloakroom
- Off street parking
- Rear garden