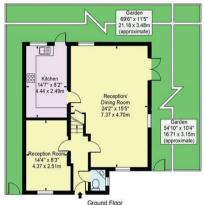

## Crothall Close London N13 4BN

Tenure: Freehold

Gross Internal Area: 1315.00 sq ft

## Crothall Close, Palmers Green, N13 4BN

Approx. Gross Internal Area 1315 Sq Ft - 122.17 Sq M

For Illustration Purposes Only - Not To Scale

This floor plan should be used as a general outline for guidance only and does not constitute in whole or in part an offer or contract. Any intending purchaser or lessee should satisfy themselves by inspection, searches, enquiries and flus survey as to the correctness of each statement. Any areas, measurements or distances quoted are approximate and should not be used to value a property or be the basis of any sale or left.