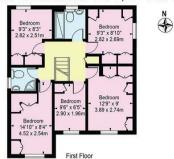

## Crothall Close London N13 4BN

Tenure: Freehold

Gross Internal Area: 1315.00 sq ft

## Crothall Close, Palmers Green, N13 4BN

Approx. Gross Internal Area 1315 Sq Ft - 122.17 Sq M

For Illustration Purposes Only - Not To Scale

This floor plan should be used as a general outline for guidance only and does not constitute in whole or in part an offer or contract. Any intending purchaser or lessee should satisfy themselves by inspection, searches, enquiries and flus survey as to the correctness of each statement. Any areas, measurements or distances quoted are approximate and should not be used to value a property or be the basis of any sale or left.