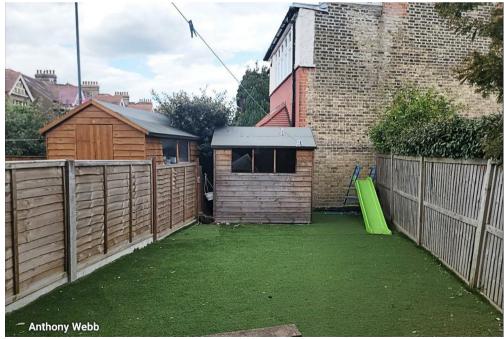

## Greenwood Gardens, London, N13

A CHAIN FREE 1920s built "Arts and crafts" character cottage offering three bedrooms, two receptions, fitted kitchen, first floor bathroom, front garden and private rear garden.

Enfield Council Tax Band E

- Three bedrooms
- 1920s built cottage
- Two receptions
- Kitchen
- First floor bathroom
- Chain free
- Double glazing/gas central heating
- Front and rear gardens