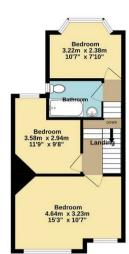

## Greenwood Gardens London N13 5RT

Tenure: Freehold

Gross Internal Area: 893.00 sq ft

Ground floor 39.1 sq.m. (421 sq.ft.) approx.

1st floor 37.1 sq.m. (400 sq.ft.) approx

INTIAL PLOUP APPEAR 7 (P. 2 9,0...) (E.2. 9 9,1...) (E.2. 9 9,1...) approx.
White every attempt his been made to ensure the accuracy of the floopian contained here, measurement of doors, sone and any other forms are approximate and so responsibility is taken to any error consumers of the proposition of the propositi