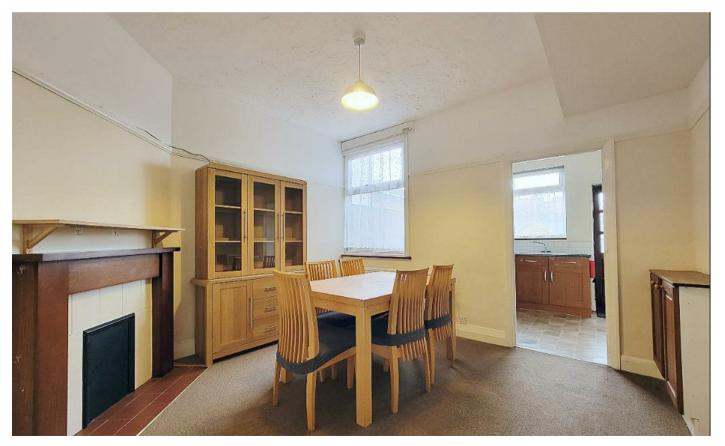

## Greenwood Gardens, London, N13

A CHAIN FREE 1920s built "Arts and crafts" character cottage offering three bedrooms, two receptions, fitted kitchen, first floor bathroom, front garden and private rear garden.

Enfield Council Tax Band E

- Three bedrooms
- 1920s built cottage
- Two receptions
- Kitchen
- First floor bathroom
- Chain free
- Double glazing/gas central heating
- Front and rear gardens