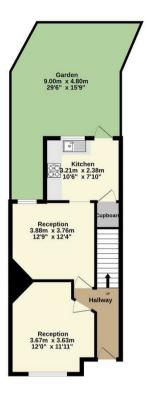

## Greenwood Gardens London N13 5RT

Tenure: Freehold

Gross Internal Area: 893.00 sq ft

Ground floor 39.1 sq.m. (421 sq.ft.) approx.

1st floor 37.1 sq.m. (400 sq.ft.) approx

INTIAL PLOUP APPEAR 7 (P. 2 9,0...) (E.2. 9 9,1...) (E.2. 9 9,1...) approx.
White every attempt his been made to ensure the accuracy of the floopian contained here, measurement of doors, sone and any other forms are approximate and so responsibility is taken to any error consumers of the proposition of the propositi