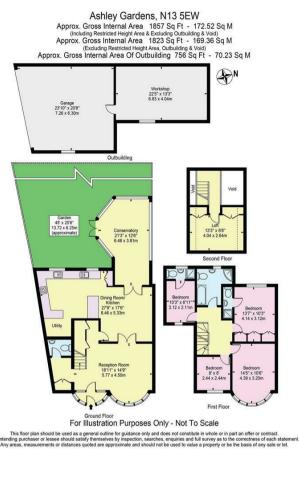

## Ashley Gardens, Palmers Green, London, N13

An extended and well presented four bedroom plus loft room end of terrace 1930s built house with an impressive double garage and work shop to rear.

Offering in excess of 1800 sq ft of well appointed living space, the property offers a spacious open plan lounge, generous kitchen/diner, conservatory, three bath/shower rooms, utility room, guest w.c, off street parking and garden to rear.

Ashley Gardens Palmers Green London N13 5EW

Tenure: Freehold Gross Internal Area: 1823.00 sq ft

Property particulars as supplied by Anthony Webb Estate Agents are set out as a general outline in accordance with the Property Misdescriptions Act (1991) only for the guidance of intending purchasers, elessees, and do not constitute any part of an offer or contract. Details are given without any responsibility, and any intending purchasers, lessees or third parties should not rely on them as inspection or otherwise as to the correctness of each of them. We have not carried out a structural survey and the services, appliances and specific fittings have not been tested. All photographs, measurements, floor plans and distances referred to are given as a guide only and should not be relied upon for the purchase of carpets or any other fixtures statements or representations of fact, but must satisfy themselves by or of fittings. gardens, roof terraces, balconies and communal gardens as well as tenure and lease details cannot have their accuracy guaranteed for intending purchasers. Lease details, service ground rent (where applicable) are given as a guide only and should be checked and confirmed by your solicitor prior to exchange of contracts. no person in the employment of Anthony Webb has any authority to make any representation or warranty whatever in relation to this property.