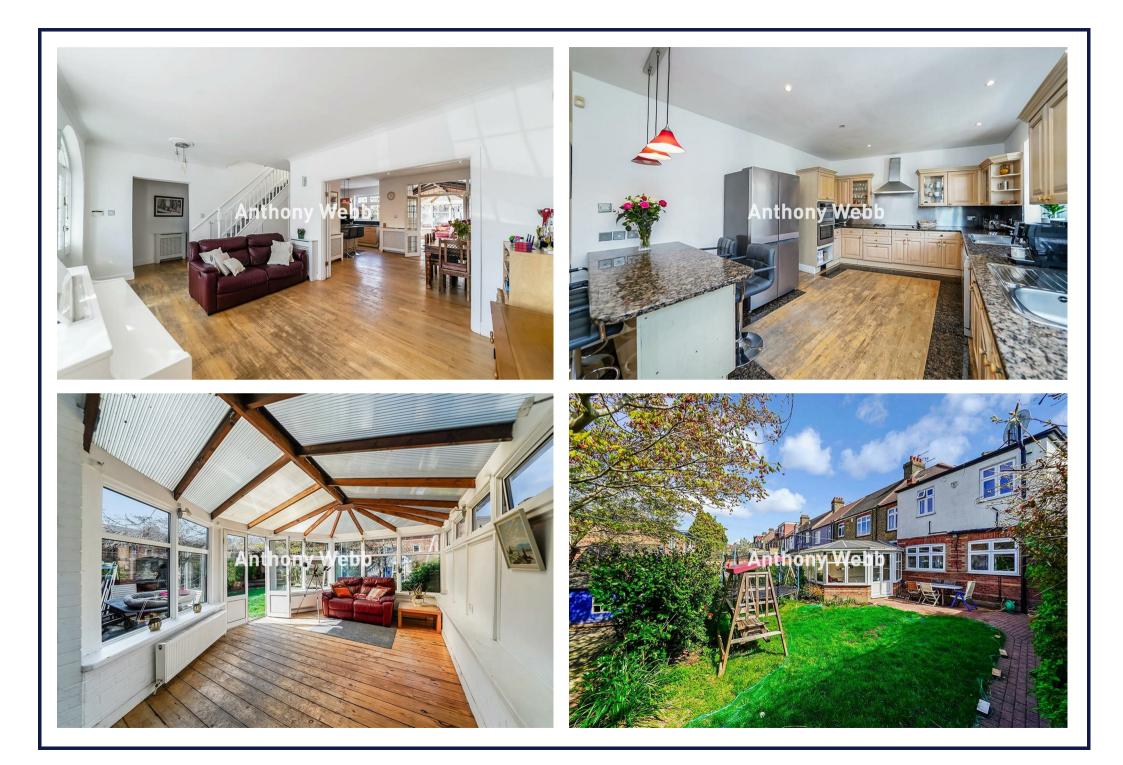

## Ashley Gardens, Palmers Green, London, N13

An extended and well presented four bedroom plus loft room end of terrace 1930s built house with an impressive double garage and work shop to rear.

Offering in excess of 1800 sq ft of well appointed living space, the property offers a spacious open plan lounge, generous kitchen/diner, conservatory, three bath/shower rooms, utility room, guest w.c, off street parking and garden to rear.

Enfield Council Tax Band E

- Four bedrooms+loft room
- Extended end of terrace house
- open plan lounge
- Extended kitchen/diner
- Conservatory
- Three bath/shower rooms
- Rear garden
- Double garage+work shop to rear