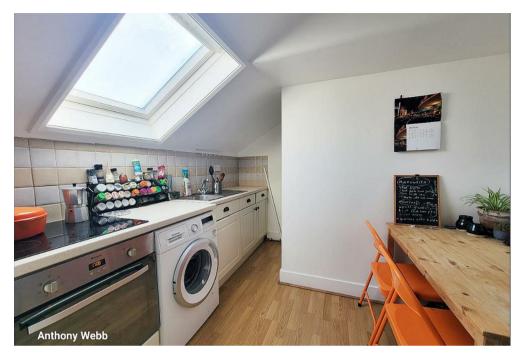

Selborne Road is ideally positioned for Southgate Green's shops, restaurants and bus routes which provide easy access to Southgate underground station (Piccadilly Line).

Beautiful communal entrance and hallway • Landing with original stain glass window • Living room • Kitchen with appliances • Shower room • One double bedroom • One single bedroom • Gas central heating.

Enfield council band D 5 weeks deposit £1903 Minimum annual household income to meet referencing criteria ££49,500

- Two bedroom flat
- Edwardian conversion
- Second floor
- Living room
- Kitchen
- Shower room
- Gas central heating
- Unfurnished