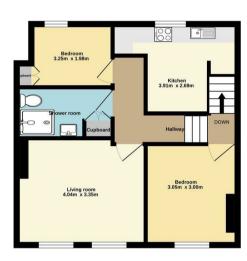

## Selborne Road Southgate London N14 7DE

Tenure:

Gross Internal Area: 581.00 sq ft

First floor 1st floor

TOTAL FLOOR AREA: 54.0 sq.m. approx.

Whits every attempt his beam made to ensure the accuracy of the flooplan contained here, measuremen of doors, vendows, rooms and any other terms are approximate not in expensibility is taken for any error of the control of