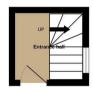

## Selborne Road Southgate London N14 7DE

Tenure:

Gross Internal Area: 581.00 sq ft

First floor 1st floor

TOTAL FLOOR AREA: 54.0 sq.m. approx.

Whits every attempt his beam made to ensure the accuracy of the flooplan contained here, measuremen of doors, vendows, rooms and any other terms are approximate not in expensibility is taken for any error of the control of