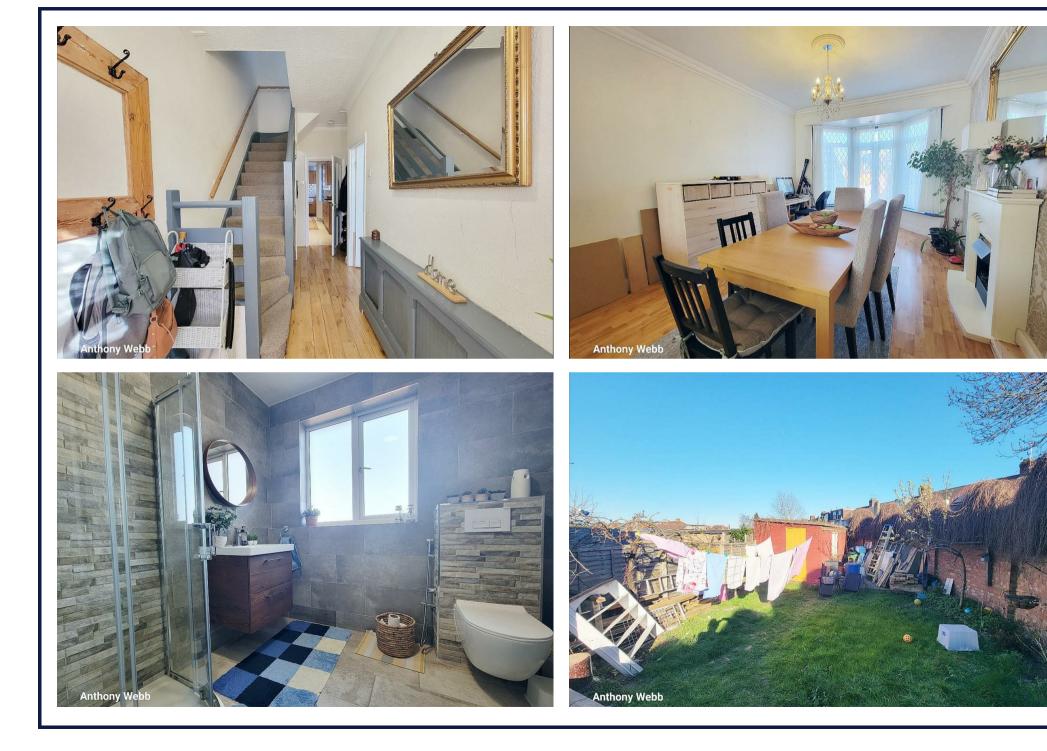

The accommodation consists of a good size hallway, a bright and spacious 30ft through lounge, a modern fitted kitchen, modern shower room, two double bedrooms, one good size single bedroom and loft space with potential to convert. Further benefits include double glazing, gas central heating, external utility room with a w.c and plumbing for washing machine, garage to rear, paved parking to front and rear garden. The property is also within a few minutes walk of the Hazelwood recreation ground, the New River and the ever popular Hazelwood primary school.

Enfield council tax band E

- Three bedrooms
- 1930s built end of terrace house
- Through Lounge
- Fitted kitchen
- Modern shower room
- Double glazing/gas central heating
- Off street parking/garage to rear
- Rear garden