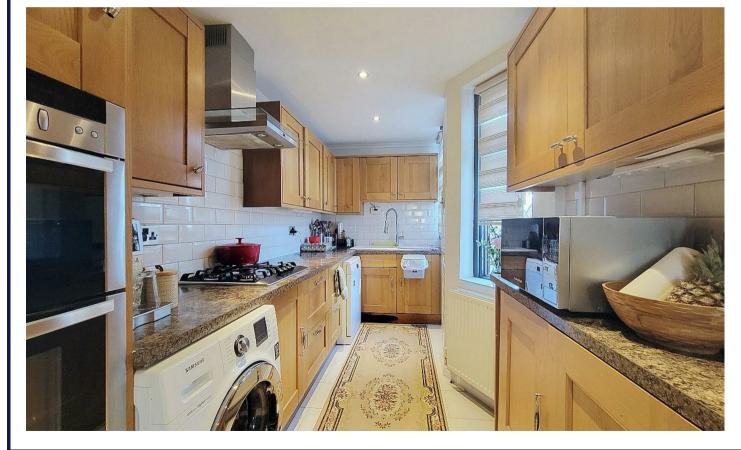

The accommodation consists of a good size hallway, a bright and spacious 30ft through lounge, a modern fitted kitchen, modern shower room, two double bedrooms, one good size single bedroom and loft space with potential to convert. Further benefits include double glazing, gas central heating, external utility room with a w.c and plumbing for washing machine, garage to rear, paved parking to front and rear garden. The property is also within a few minutes walk of the Hazelwood recreation ground, the New River and the ever popular Hazelwood primary school.

Enfield council tax band E

- Three bedrooms
- 1930s built end of terrace house
- Through Lounge
- Fitted kitchen
- Modern shower room
- Double glazing/gas central heating
- Off street parking/garage to rear
- Rear garden