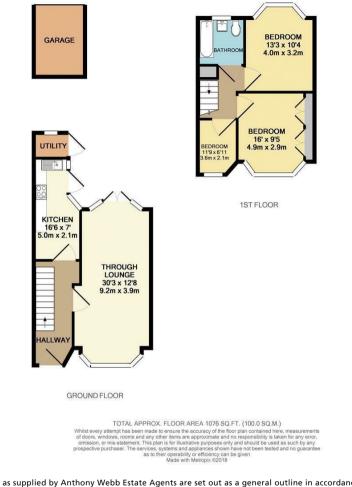

The accommodation consists of a good size hallway, a bright and spacious 30ft through lounge, a modern fitted kitchen, modern shower room, two double bedrooms, one good size single bedroom and loft space with potential to convert. Further benefits include double glazing, gas central heating, external utility room with a w.c and plumbing for washing machine, garage to rear, paved parking to front and rear garden. The property is also within a few minutes walk of the Hazelwood recreation ground, the New River and the ever popular Hazelwood primary school.

Connaught Gardens Palmers Green London N13 5BP

Tenure: Freehold Gross Internal Area: 1076.00 sq ft

Property particulars as supplied by Anthony Webb Estate Agents are set out as a general outline in accordance with the Property Misdescriptions Act (1991) only for the guidance of intending purchasers of lessees, and do not constitute any part of an offer or contract. Details are given without any responsibility, and any intending purchasers, lessees or third parties should not rely on them as inspection or otherwise as to the correctness of each of them. We have not carried out a structural survey and the services, appliances and specific fittings have not been tested. All photographs, measurements, floor plans and distances referred to are given without stry themselves or any other fixtures statements or representations of fact, but must satisfy themselves by or of fittings. gardens, roof terraces, balconies and communal gardens as well as tenure and lease details cannot have their accuracy guaranteed for intending purchasers. Lease details, service ground rent (where applicable) are given as a guide only and should be checked and confirmed by your solicitor prior to exchange of contracts. no person in the employment of Anthony Webb has any authority to make any representation or warranty whatever in relation to this property.