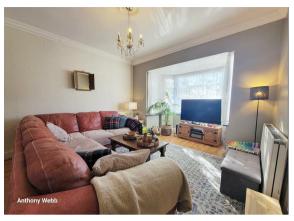

The accommodation consists of a good size hallway, a bright and spacious 30ft through lounge, a modern fitted kitchen, modern shower room, two double bedrooms, one good size single bedroom and loft space with potential to convert. Further benefits include double glazing, gas central heating, external utility room with a w.c and plumbing for washing machine, garage to rear, paved parking to front and rear garden. The property is also within a few minutes walk of the Hazelwood recreation ground, the New River and the ever popular Hazelwood primary school.