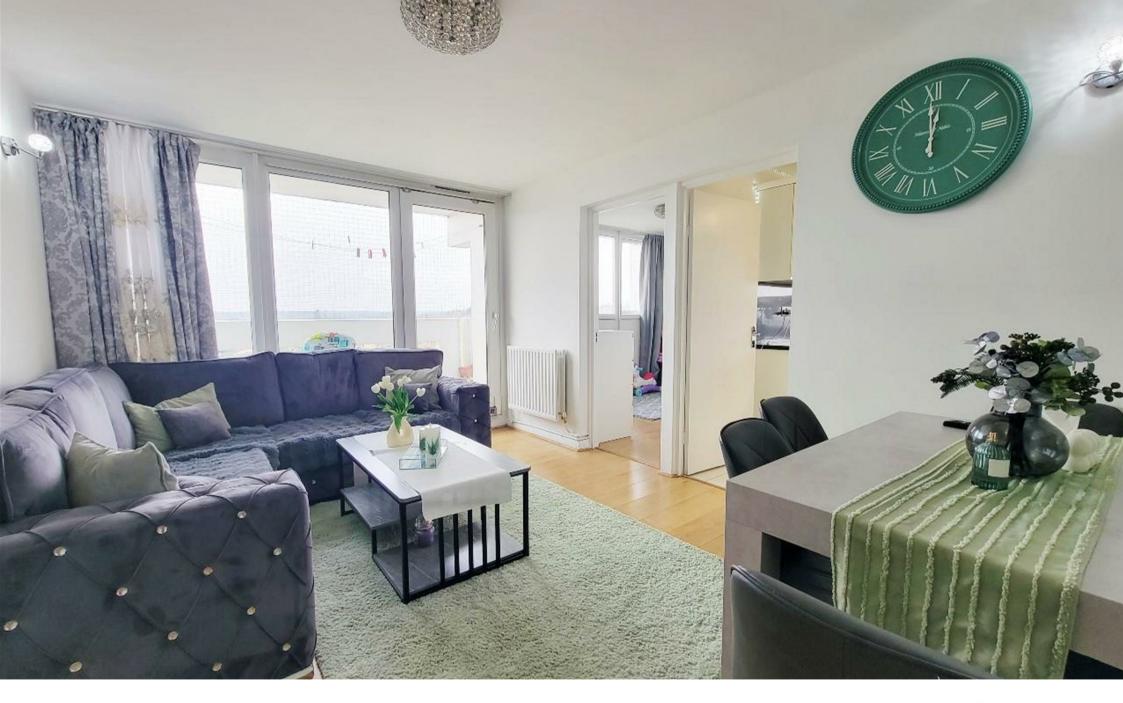

## Holbrook Close, Enfield, EN1

A well presented three double bedroom flat located on the seventh floor of this twelve storey Enfield Council built tower block. The flat offers a spacious living room with balcony, modern fitted kitchen, bathroom and separate w.c, ample storage cupboards, double glazing, gas central heating, lift to all floors and secure communal entrance.

Enfield Council Tax Band A Remaining lease length 88 years Service charges-£ Ground rent-£

- Three double bedrooms
- Seventh floor (lifts to all floors)
- Living room
- Fitted kitchen
- Modern Bathroom+separate w.c
- Balcony
- Double glazing/gas central heating
- Secure communal entrance