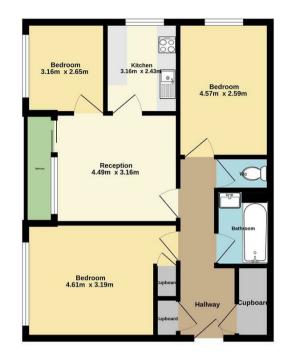

## Holbrook Close, Enfield, EN1

A well presented three double bedroom flat located on the seventh floor of this twelve storey Enfield Council built tower block. The flat offers a spacious living room with balcony, modern fitted kitchen, bathroom and separate w.c, ample storage cupboards, double glazing, gas central heating, lift to all floors and secure communal entrance.

Enfield Council Tax Band A Remaining lease length 88 years Service charges-£ Ground rent-£

- Three double bedrooms
- Seventh floor (lifts to all floors)
- Living room
- Fitted kitchen
- Modern Bathroom+separate w.c
- Balcony
- Double glazing/gas central heating
- Secure communal entrance

Holbrook Close Enfield EN1 4UN

Tenure: Leasehold Gross Internal Area: 731.95 sq ft

TOTAL FLOOR AREA: 77.0 sp.m. approx. While revery within the been hade to any other the scalary of the hospital ostaland here, measurement of book, windows, tooma and any other items are approximate and to responsibility to laten to any orremessarion on resistance. This plan is the literative purposes and and bud the used is such by any prospective purchase. The service, systems and against and approximate and non-temporate in a bit budget with thereas with the service provide the service of the service and the service and service and the service of the service of the service and the service and the service service and the service of the service and the service and the service service and the service of the service and the service and the service service and the service of the service and the service and the service service and the service of the service and the service and the service service and the service of the service and the service and the service service and the service of the service and the service and the service service and the service service and service and the service and the service service and the service service and service and the service and the service service and the service service and service and the service and the service service and the service service and service and the service and the service and the service service and the service service and service and the service and the service and the service service and the service service and service and the service and the service and the service service and the ser