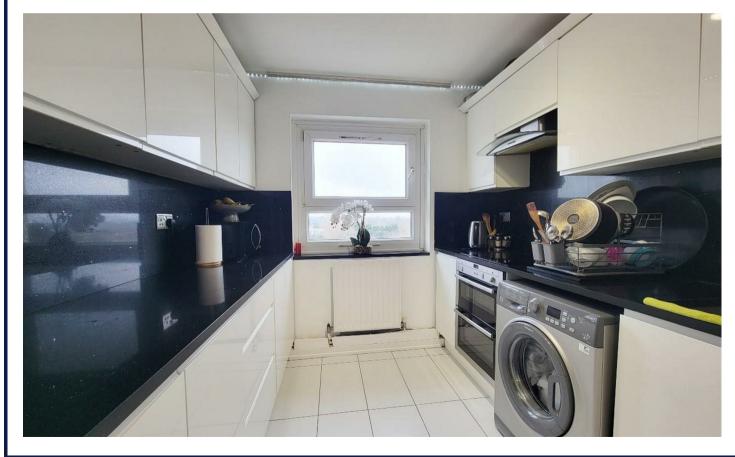

## Holbrook Close, Enfield, EN1

A well presented three double bedroom flat located on the seventh floor of this twelve storey Enfield Council built tower block. The flat offers a spacious living room with balcony, modern fitted kitchen, bathroom and separate w.c, ample storage cupboards, double glazing, gas central heating, lift to all floors and secure communal entrance.

Enfield Council Tax Band A Remaining lease length 88 years Service charges-£ Ground rent-£

- Three double bedrooms
- Seventh floor (lifts to all floors)
- Living room
- Fitted kitchen
- Modern Bathroom+separate w.c
- Balcony
- Double glazing/gas central heating
- Secure communal entrance