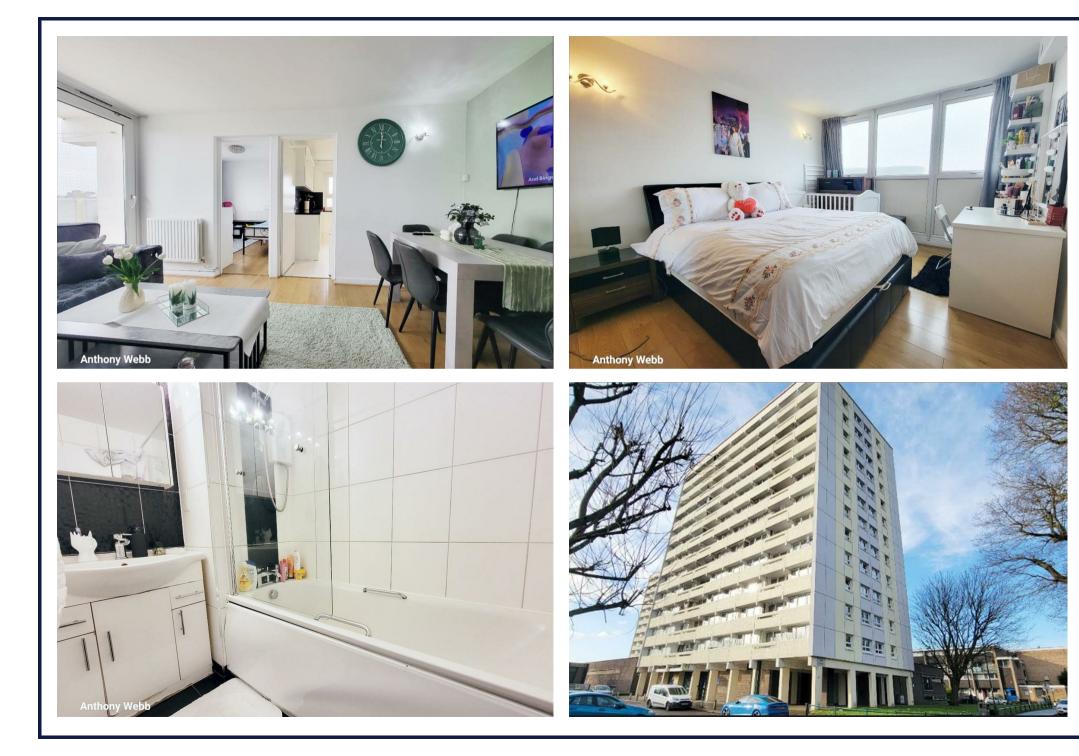

## Holbrook Close, Enfield, EN1

A well presented three double bedroom flat located on the seventh floor of this twelve storey Enfield Council built tower block. The flat offers a spacious living room with balcony, modern fitted kitchen, bathroom and separate w.c, ample storage cupboards, double glazing, gas central heating, lift to all floors and secure communal entrance.

Enfield Council Tax Band A Remaining lease length 88 years Service charges-£ Ground rent-£

- Three double bedrooms
- Seventh floor (lifts to all floors)
- Living room
- Fitted kitchen
- Modern Bathroom+separate w.c
- Balcony
- Double glazing/gas central heating
- Secure communal entrance